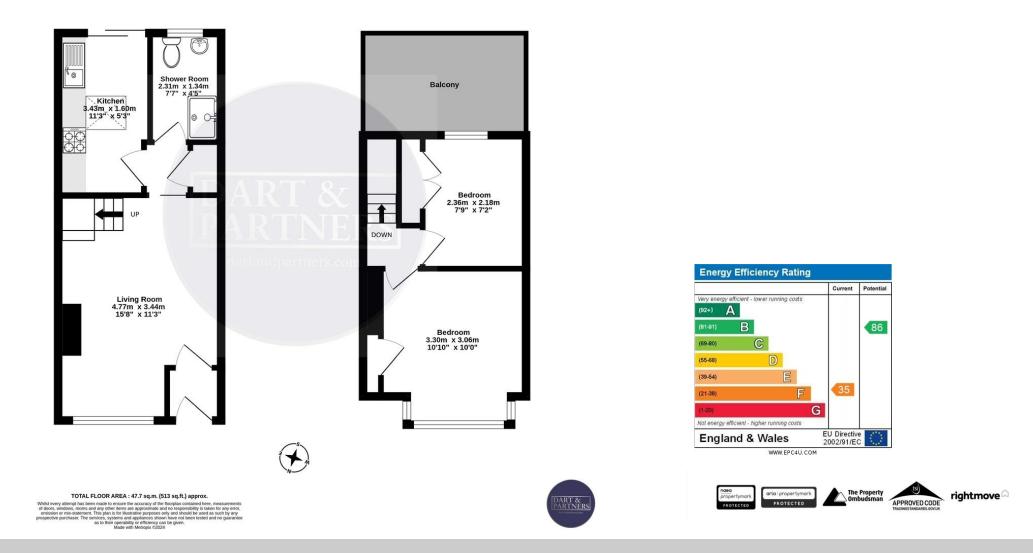

MATERIAL INFORMATION - Subject to legal verification

Freehold Council Tax Band - Currently not registered Ground Floor 27.8 sq.m. (299 sq.ft.) approx. 1st Floor 19.9 sq.m. (214 sq.ft.) approx.

Teignmouth, 12 The Triangle, Teignmouth, Devon, TQ14 8AT