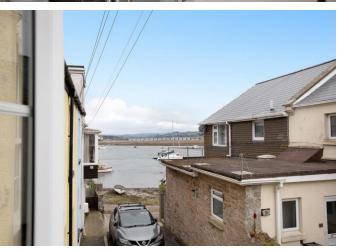

#### BEDROOM

uPVC double glazed square bay window with superb views across Teignmouth's river beach to the river Teign estuary

taking in the Salty, Shaldon bridge and inland along the Teign towards Dartmoor. Door to built in wardrobe with hanging rail and fitted shelving.

### OUTSIDE

The property is accessed directly from Foresters Terrace. To the rear, via the kitchen, is an endosed courtyard garden with steps up to a decked sun terrace enjoying views into the river Teign estuary, Shaldon and open famland beyond.