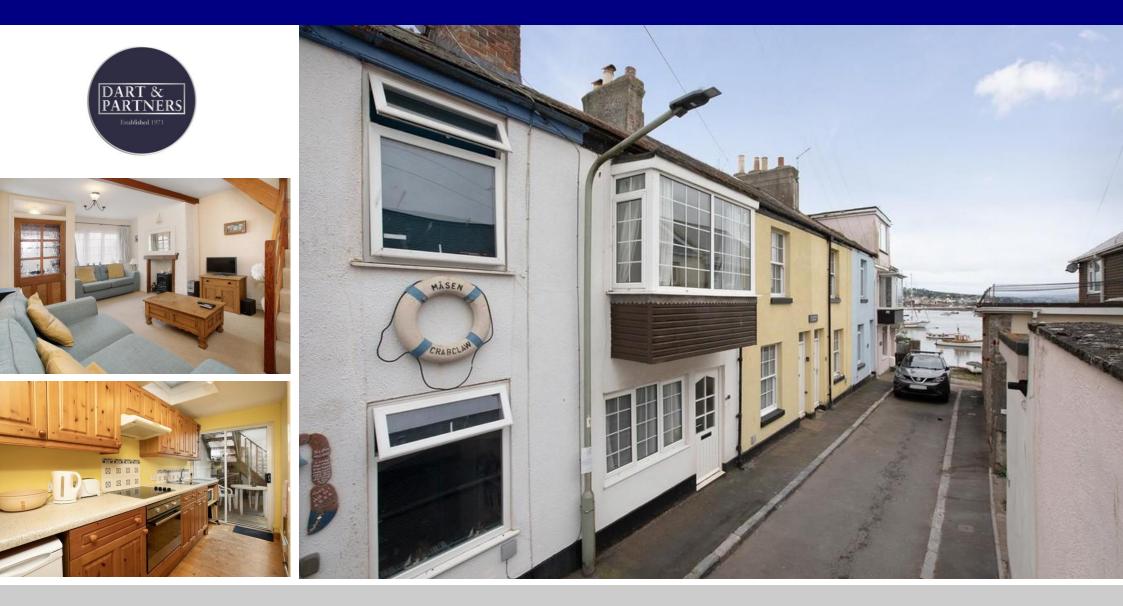

- CHARMING NEAR WATERSIDE COTTAGE
- CLOSE TO THE RIVER BEACH AND LOCAL AMENITIES
- RIVER VIEWS FROM THE UPPER ELEVATION
- NO ONWARD CHAIN
- LOUNGE, GALLEY STYLE KITCHEN
- TWO BEDROOMS, SHOWER ROOM
- ENCLOSED COURTYARD STYLE GARDEN
- RAISED SUN DECK

## Guide Price £325,000

A rare opportunity to acquire a near waterside fisherman's cottage with views into the river Teign estuary from the upper elevations. The charming character cottage is just a few steps away from Teignmouth's river beach. Accommodation briefly comprising; lounge, kitchen, two bedrooms, shower room, enclosed courtyard, raised sun deck. Views in to the Teign estuary taking in Salty, Shaldon bridge and inland toward Dartmoor. Having been an established and successful holiday let. Now offered for sale with **NO ONWARD CHAIN.** Well positioned, with level access to all local amenities.

# **Property Description**

Obscure double glazed entrance door into...

#### GALLEY STYLE KITCHEN

Range of cathedral style cupboard and drawer base units under laminate rolled edge work surfaces incorporating a single drainer stainless steel sink unit with mixer tap over, tiled splash backs, corresponding eye level units with corner display shelving, integrated electric oven and hob with extractor hood over, under counter appliance spaces, skylight, double glazed sliding patio door with access to the rear courtyard. Wall mounted heated towel rail.