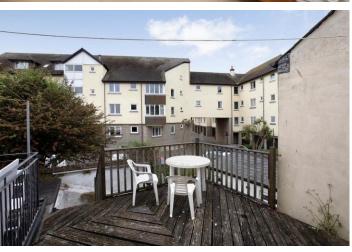

### OUTSIDE

The property is accessed directly from Foresters Terrace. To the rear, via the kitchen, is an endosed courtyard garden with steps up to a decked sun terrace enjoying views into the river Teign estuary, Shaldon and open famland beyond.