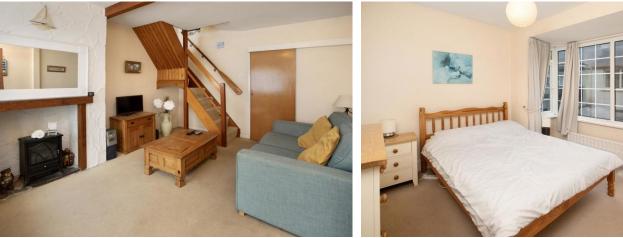

#### **RECEPTION ROOM**

uPVC double glazed window to front aspect, recessed fireplace with wooden surround and stone hearth, stairs rising to upper floor. Door to...

#### BEDROOM

uPVC double glazed square bay window with superb views across Teignmouth's river beach to the river Teign estuary

taking in the Salty, Shaldon bridge and inland along the Teign towards Dartmoor. Door to built in wardrobe with hanging rail and fitted shelving.

#### BEDROOM

uPVC double glazed window to rear aspect overlooking the sun terrace, double doors to built in wardrobe with hanging rail and fitted shelving. Wall hung electric heater.