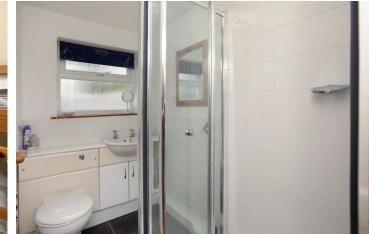

#### GROUND FLOOR SHOWER ROOM

Tiled shower endosure with glazed door/screen, fitted shower, WC with concealed plumbing, wash hand basin set into vanity unit, heated towel rail, uPVC obscure double glazed window.