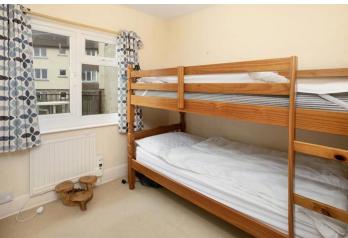

#### BEDROOM

uPVC double glazed window to rear aspect overlooking the sun terrace, double doors to built in wardrobe with hanging rail and fitted shelving. Wall hung electric heater.