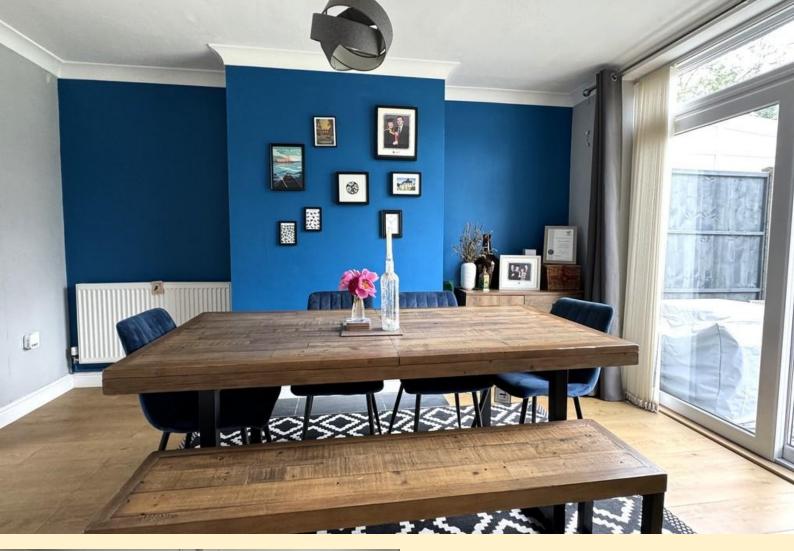

This well-presented home features spacious living areas in the dining room and living room, fitted with a modern electric fireplace and wonderful bay window. These accompany a fitted kitchen, utility room, garage, and two under-stairs' cupboards as functional storage options.

**ENTRANCE HALL** 

**DINING ROOM** 11' 0" x 14' 1" (3.36m x 4.31m)

**LOUNGE** 13' 8" x 10' 11" (4.18m x 3.35m)

**KITCHEN** 11' 3" x 6' 4" (3.44m x 1.95m)

**UTILITY ROOM** 

**LANDING** 

**BEDROOM ONE** 14' 4" x 9' 9" (4.38m x 2.98m)