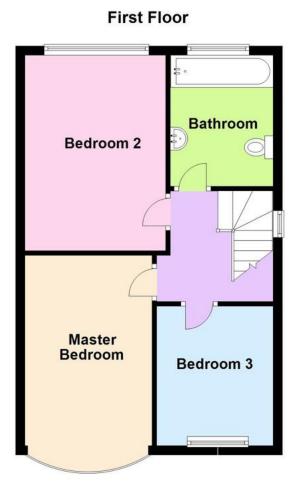

At the top of the stairs is a 4-piece family bathroom, as well as the 3 bedrooms, and access to a partially boarded loft space.

The master bedroom is a large room with enough space for a king-sized bed and multiple wardrobes. The window overlooks the garden, and the stunning green spaces of the homes around it. With no homes to the rear of the property, this offers a sensational level of peace and privacy.

The second bedroom, at the front of the property, has plenty of space for a double bed and wardrobe. The room also offers a bay window - a great space for reading or working at. The final bedroom works as a perfect single bedroom or as a convenient workspace or hobby room.

**BEDROOM TWO** 13' 6" x 11' 1" (4.13m x 3.38m)

**BATHROOM** 6' 4" x 8' 10" (1.94m x 2.71m)

**BEDROOM THREE** 7' 10" x 7' 10" (2.39m x 2.41m)

**GARAGE** 

**REAR GARDEN** 

AGENTS NOTE Please note that any services, heating, systems or appliances have not been tested by Middletons, and no warranty can be given or implied as to their working order. Fixtures and fittings other than those mentioned to be agreed with the Seller. All measurements are approximate and all floor plans are intended as a guide only.