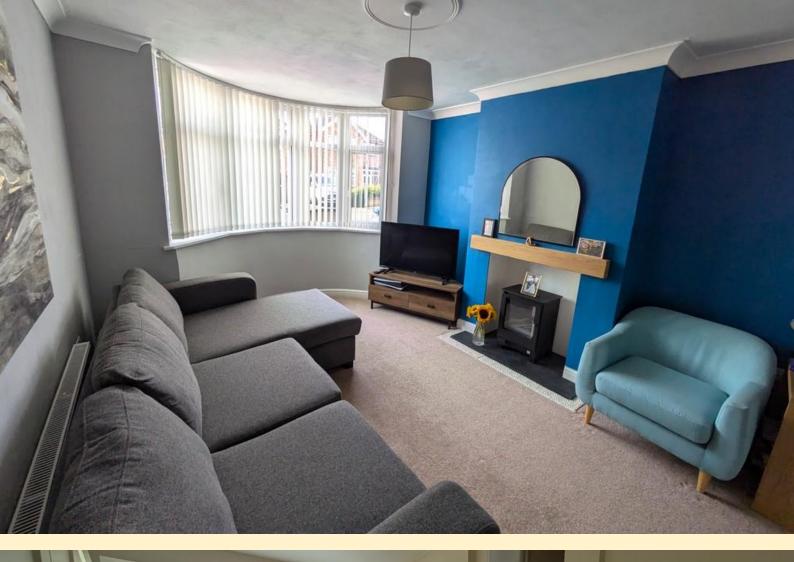

This well-presented home features spacious living areas in the dining room and living room, fitted with a modern electric fireplace and wonderful bay window. These accompany a fitted kitchen, utility room, garage, and two under-stairs' cupboards as functional storage options.