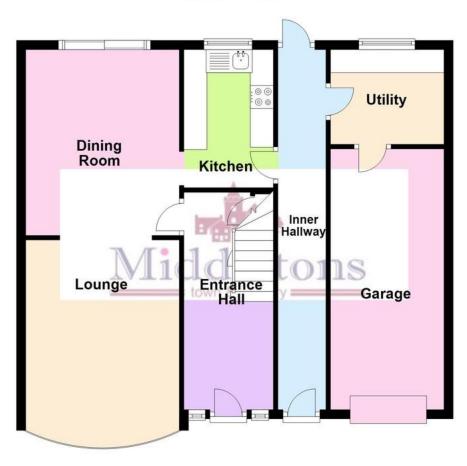

This well-presented home features spacious living areas in the dining room and living room, fitted with a modern electric fireplace and wonderful bay window. These accompany a fitted kitchen, utility room, garage, and two under-stairs' cupboards as functional storage options.

**ENTRANCE HALL** 

**DINING ROOM** 11' 0" x 14' 1" (3.36m x 4.31m)

**LOUNGE** 13' 8" x 10' 11" (4.18m x 3.35m)

**KITCHEN** 11' 3" x 6' 4" (3.44m x 1.95m)

**UTILITY ROOM** 

**LANDING** 

**BEDROOM ONE** 14' 4" x 9' 9" (4.38m x 2.98m)

**BEDROOM TWO** 13' 6" x 11' 1" (4.13m x 3.38m)

**BATHROOM** 6' 4" x 8' 10" (1.94m x 2.71m)

**BEDROOM THREE** 7' 10" x 7' 10" (2.39m x 2.41m)

**GARAGE** 

**REAR GARDEN** 

AGENTS NOTE Please note that any services, heating, systems or appliances have not been tested by Middletons, and no warranty can be given or implied as to their working order. Fixtures and fittings other than those mentioned to be agreed with the Seller. All measurements are approximate and all floor plans are intended as a guide only.

## **Ground Floor**

This floorplan has been produced by Middletons as a guide only. For further information call 01664 566258 Plan produced using PlanUp.