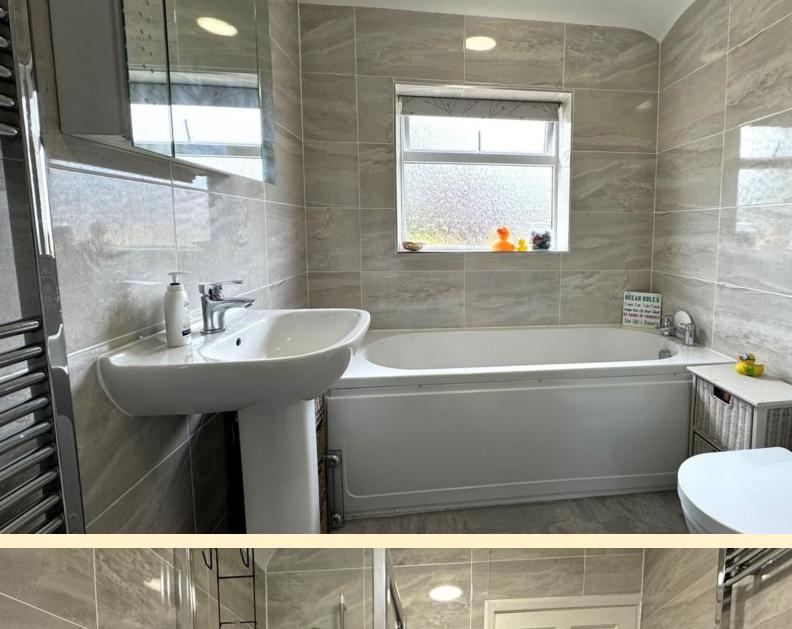

At the top of the stairs is a 4-piece family bathroom, as well as the 3 bedrooms, and access to a partially boarded loft space.

The master bedroom is a large room with enough space for a king-sized bed and multiple wardrobes. The window overlooks the garden, and the stunning green spaces of the homes around it. With no homes to the rear of the property, this offers a sensational level of peace and privacy.

**BEDROOM TWO** 13' 6" x 11' 1" (4.13m x 3.38m)

**BATHROOM** 6' 4" x 8' 10" (1.94m x 2.71m)

**BEDROOM THREE** 7' 10" x 7' 10" (2.39m x 2.41m)

**GARAGE** 

**REAR GARDEN** 

AGENTS NOTE Please note that any services, heating, systems or appliances have not been tested by Middletons, and no warranty can be given or implied as to their working order. Fixtures and fittings other than those mentioned to be agreed with the Seller. All measurements are approximate and all floor plans are intended as a guide only.