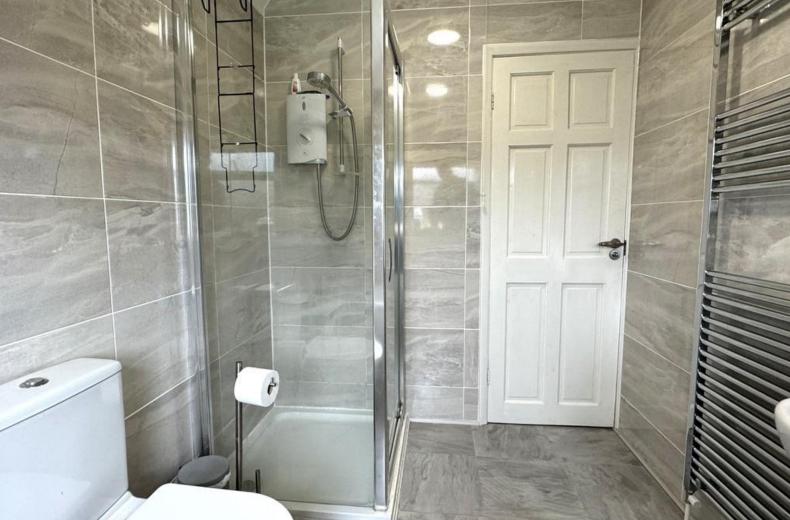

At the top of the stairs is a 4-piece family bathroom, as well as the 3 bedrooms, and access to a partially boarded loft space.

The master bedroom is a large room with enough space for a king-sized bed and multiple wardrobes. The window overlooks the garden, and the stunning green spaces of the homes around it. With no homes to the rear of the property, this offers a sensational level of peace and privacy.

**BEDROOM TWO** 13' 6" x 11' 1" (4.13m x 3.38m)

**BATHROOM** 6' 4" x 8' 10" (1.94m x 2.71m)

**BEDROOM THREE** 7' 10" x 7' 10" (2.39m x 2.41m)

**GARAGE** 

**REAR GARDEN** 

AGENTS NOTE Please note that any services, heating, systems or appliances have not been tested by Middletons, and no warranty can be given or implied as to their working order. Fixtures and fittings other than those mentioned to be agreed with the Seller. All measurements are approximate and all floor plans are intended as a guide only.