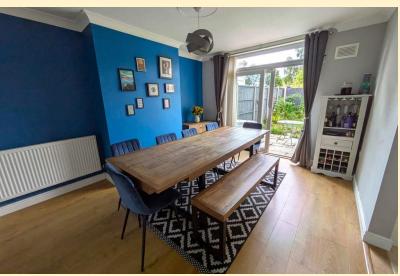

This well-presented home features spacious living areas in the dining room and living room, fitted with a modern electric fireplace and wonderful bay window. These accompany a fitted kitchen, utility room, garage, and two under-stairs' cupboards as functional storage options.

**ENTRANCE HALL** 

**DINING ROOM** 11' 0" x 14' 1" (3.36m x 4.31m)

**LOUNGE** 13' 8" x 10' 11" (4.18m x 3.35m)

**KITCHEN** 11' 3" x 6' 4" (3.44m x 1.95m)

**UTILITY ROOM** 

**LANDING** 

**BEDROOM ONE** 14' 4" x 9' 9" (4.38m x 2.98m)