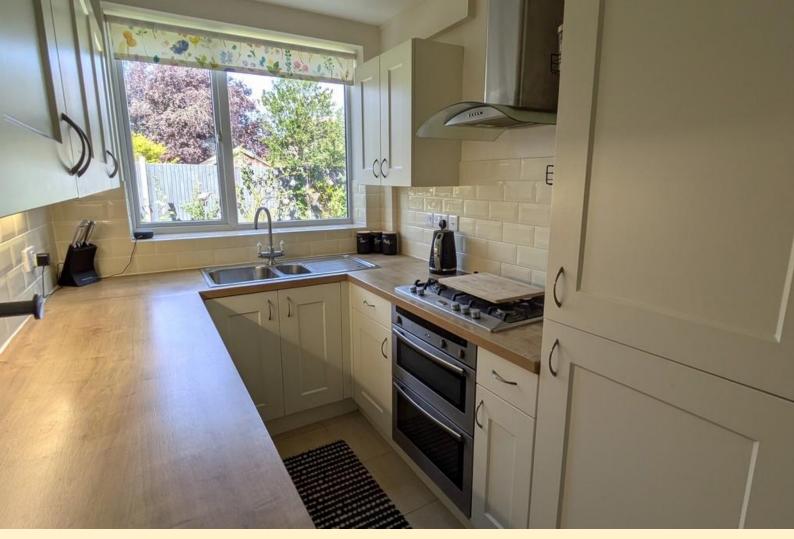

This well-presented home features spacious living areas in the dining room and living room, fitted with a modern electric fireplace and wonderful bay window. These accompany a fitted kitchen, utility room, garage, and two under-stairs' cupboards as functional storage options.

**ENTRANCE HALL** 

**DINING ROOM** 11' 0" x 14' 1" (3.36m x 4.31m)

**LOUNGE** 13' 8" x 10' 11" (4.18m x 3.35m)

**KITCHEN** 11' 3" x 6' 4" (3.44m x 1.95m)

**UTILITY ROOM** 

**LANDING** 

**BEDROOM ONE** 14' 4" x 9' 9" (4.38m x 2.98m)