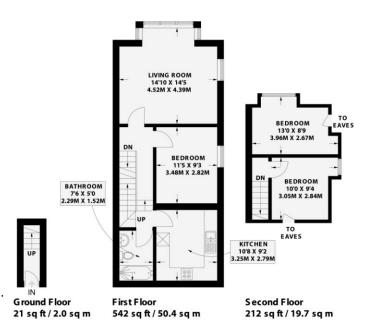

**PRIVATE STREET ENTRANCE** Stairs to first floor.

LANDING Radiator, stairs to top floor.

KITCHEN Incorporating stainless steel one and a half bowl sink unit with drainer and mixer tap, adjacent laminate worksurface with cupboards and drawers under, matching eye-level wall cupboards, inset four ring gas hob with stainless steel extractor over eye level double oven, integrated fridge/freezer and dishwasher, plumbing for washing machine, UPVC double glazed window, tiled splashback.

LIVING ROOM Double aspect being south/west facing with UPVC double glazed bay window, radiator, coving.

BEDROOM 1 UPVC double glazed window, radiator, coving.

**BATHROOM** White suite comprising panelled bath with shower over, wash-hand basin with cupboard under, low level w.c., heated ladder style towel rail, tiled walls and floor, UPVC double glazed window.

## **TOP FLOOR**

BEDROOM 2 UPVC double glazed window, eaves storage, exposed floorboards.

BEDROOM 3 UPVC double glazed window, radiator, eaves storage, exposed floorboards.

**OUTGOINGS** Share of freehold Lease: To be advised Maintenance: Adhoc basis

## COWPER STREET

HOVE

775 sq ft / 72.1 sq m

Portslade Branch 48 Boundary Road, Portslade BN3 4EF portslade@whitlockandheaps.co.uk 01273 422706