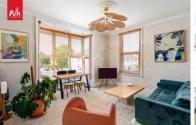

LIVING ROOM Double aspect being south/west facing with UPVC double glazed bay window, radiator, coving.

BEDROOM 1 UPVC double glazed window, radiator, coving.

**BATHROOM** White suite comprising panelled bath with shower over, wash-hand basin with cupboard under, low level w.c., heated ladder style towel rail, tiled walls and floor, UPVC double glazed window.