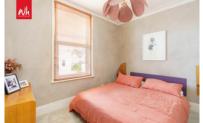

LIVING ROOM Double aspect being south/west facing with UPVC double glazed bay window, radiator, coving.

BEDROOM 1 UPVC double glazed window, radiator, coving.

**BATHROOM** White suite comprising panelled bath with shower over, wash-hand basin with cupboard under, low level w.c., heated ladder style towel rail, tiled walls and floor, UPVC double glazed window.

## **TOP FLOOR**

BEDROOM 2 UPVC double glazed window, eaves storage, exposed floorboards.

BEDROOM 3 UPVC double glazed window, radiator, eaves storage, exposed floorboards.

**OUTGOINGS** Share of freehold Lease: To be advised Maintenance: Adhoc basis