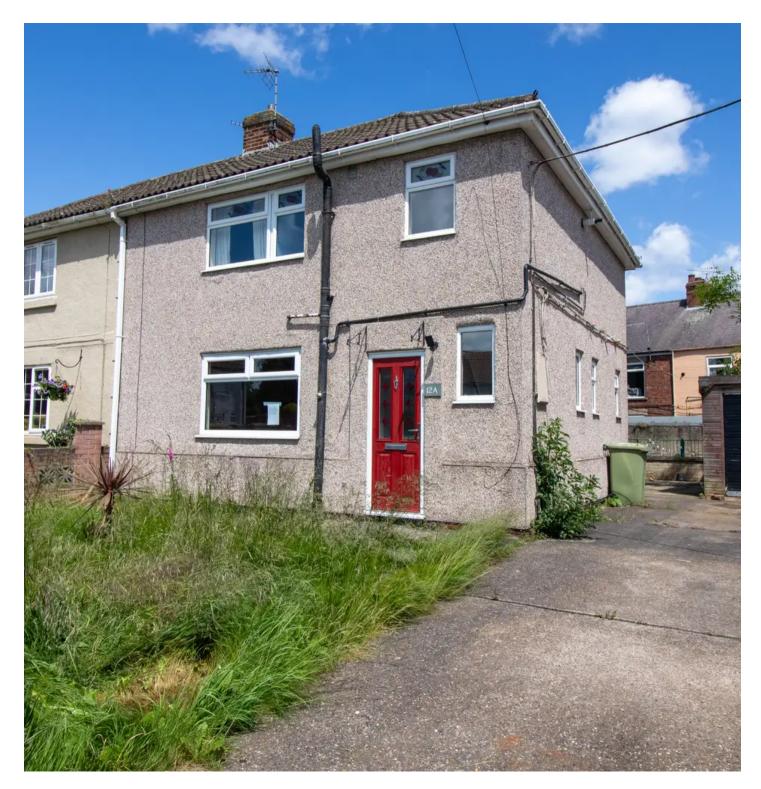

12a Salvin Crescent, Clowne £135,000

# 12a Salvin Crescent

# Clowne, Chesterfield

3-bed semi-detached house in need of modernisation with no chain, ample living space, driveway, garage & peaceful cul-de-sac location. Gardens front & rear, perfect for relaxation. Easy access to amenities & road network for daily convenience. Book viewings online, mortgage advice available Council Tax band: A

## FRONT GARDEN

The front garden is mainly lawned and enclosed with a boundary wall.