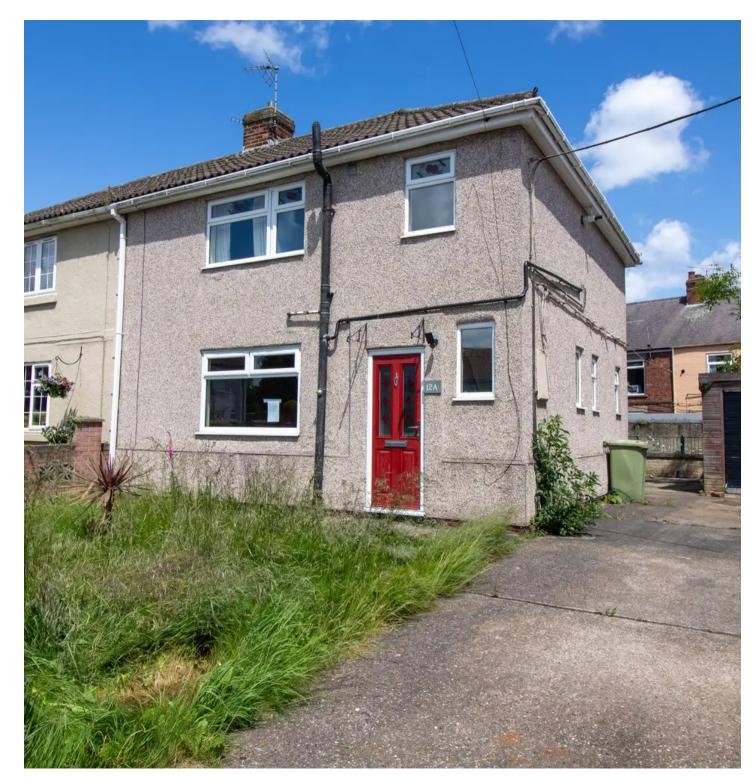

12a Salvin Crescent, Clowne £135,000

# Clowne, Chesterfield

3-bed semi-detached house in need of modernisation with no chain, ample living space, driveway, garage & peaceful cul-de-sac location. Gardens front & rear, perfect for relaxation. Easy access to amenities & road network for daily convenience. Book viewings online, mortgage advice available Council Tax band: A

## FRONT GARDEN

The front garden is mainly lawned and enclosed with a boundary wall.