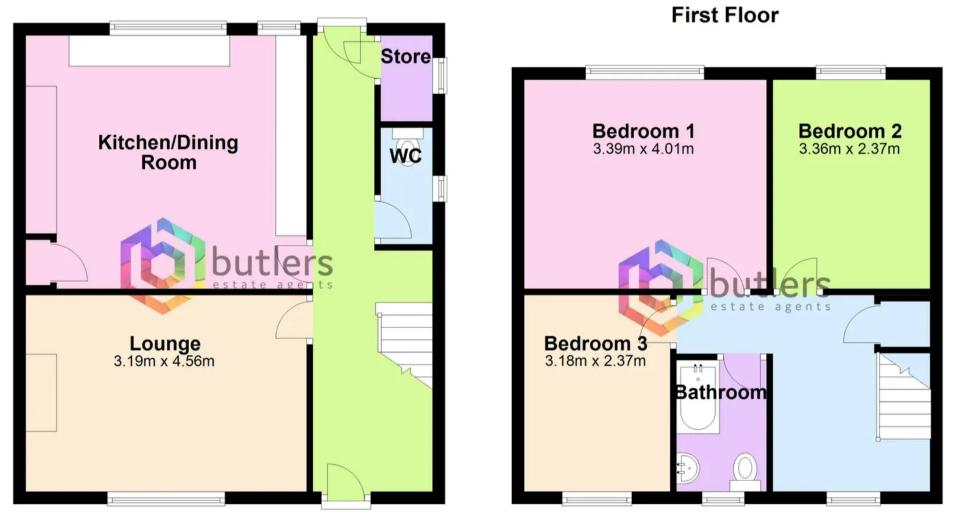

## Lounge

10' 6" x 14' 11" (3.19m x 4.56m) This is a generous lounge at the front of the house with a large window to the front.

#### Kitchen / Diner

13' 6" x 15' 0" (4.11m x 4.57m) With its striking red walls you may want to tone down the colour but the space is great for housing a dining table and chair set. The units require some replacements or modifications.

#### Hall

The front door leads into the hall which stretches through to the back door, providing access to the lounge, kitchen, Wc, store and stairs to the fist floor.

#### Landing

With a window to the front and a useful storage cupboard over the stairs access is provided to all bedrooms and the bathroom.

#### Bedroom One

11' 1" x 13' 2" (3.39m x 4.01m) A generous bedroom to the rear of the property

**Bedroom Two** 11' 0" x 7' 9" (3.36m x 2.37m) A double bedroom at the rear of the house

**Bedroom Three** 10' 5" x 7' 9" (3.18m x 2.37m) A front facing bedroom.

#### Bathroom

Fitted with a white bath with shower over, white WC and wash hand basin on pedestal.

# **Ground Floor**

Total area: approx. 92.4 sq. metres

Whilst every attempt has been made to ensure the accuracy of this floorplan, all measurements and items on the plan should not be relied upon and no responsibility will be taken for any errors or ommissions. The floorplan is owned by Butlers Estate Agents Ltd and should not be copied or reproduced without relevant authority Plan produced using PlanUp.