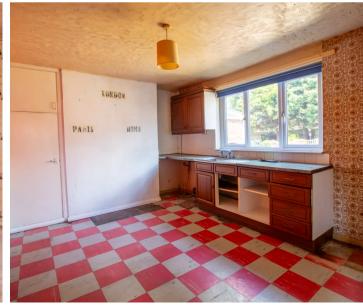

#### Kitchen / Diner

13' 6" x 15' 0" (4.11m x 4.57m) With its striking red walls you may want to tone down the colour but the space is great for housing a dining table and chair set. The units require some replacements or modifications.