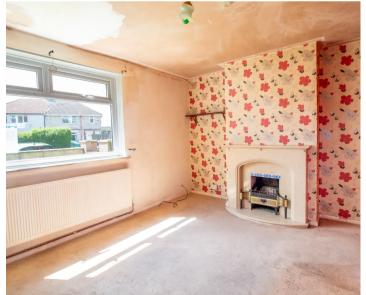

## Lounge

10' 6" x 14' 11" (3.19m x 4.56m) This is a generous lounge at the front of the house with a large window to the front.