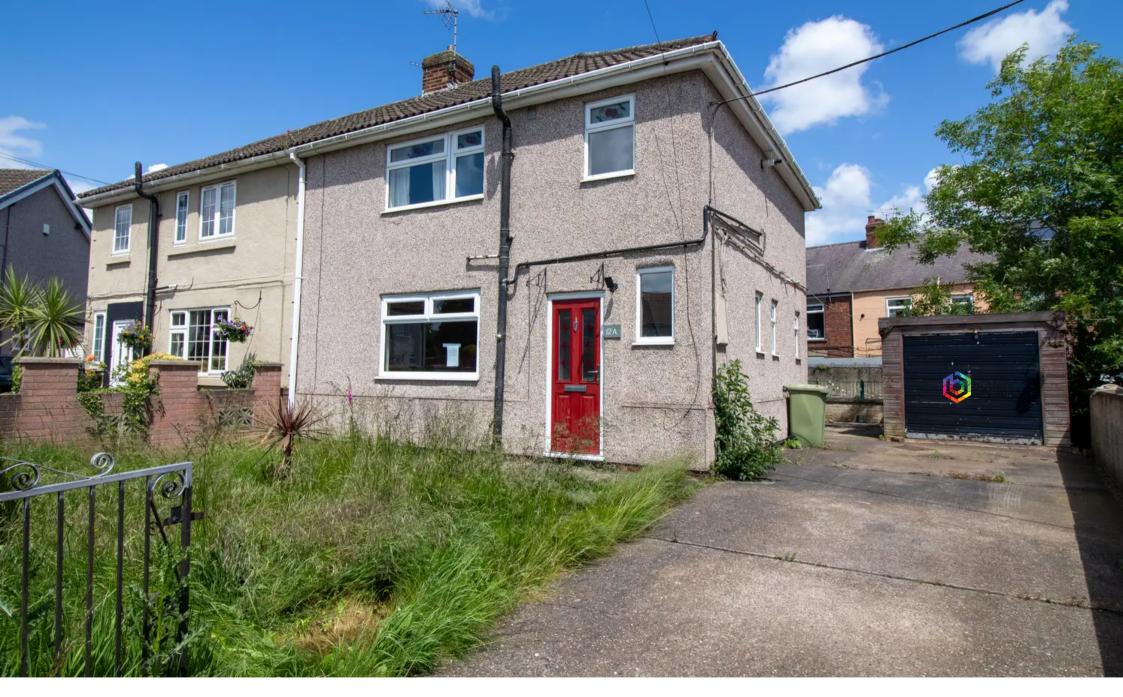

12a Salvin Crescent, Clowne £135,000

# Clowne, Chesterfield

3-bed semi-detached house in need of modernisation with no chain, ample living space, driveway, garage & peaceful cul-de-sac location. Gardens front & rear, perfect for relaxation. Easy access to amenities & road network for daily convenience. Book viewings online, mortgage advice available Council Tax band: A

## FRONT GARDEN

The front garden is mainly lawned and enclosed with a boundary wall.

#### DRIVEWAY

1 Parking Space

There is parking for at least one car on the driveway which leads to the garage.

## GARAGE

Single Garage

The garage is a detached sectional garage with an up and over door.