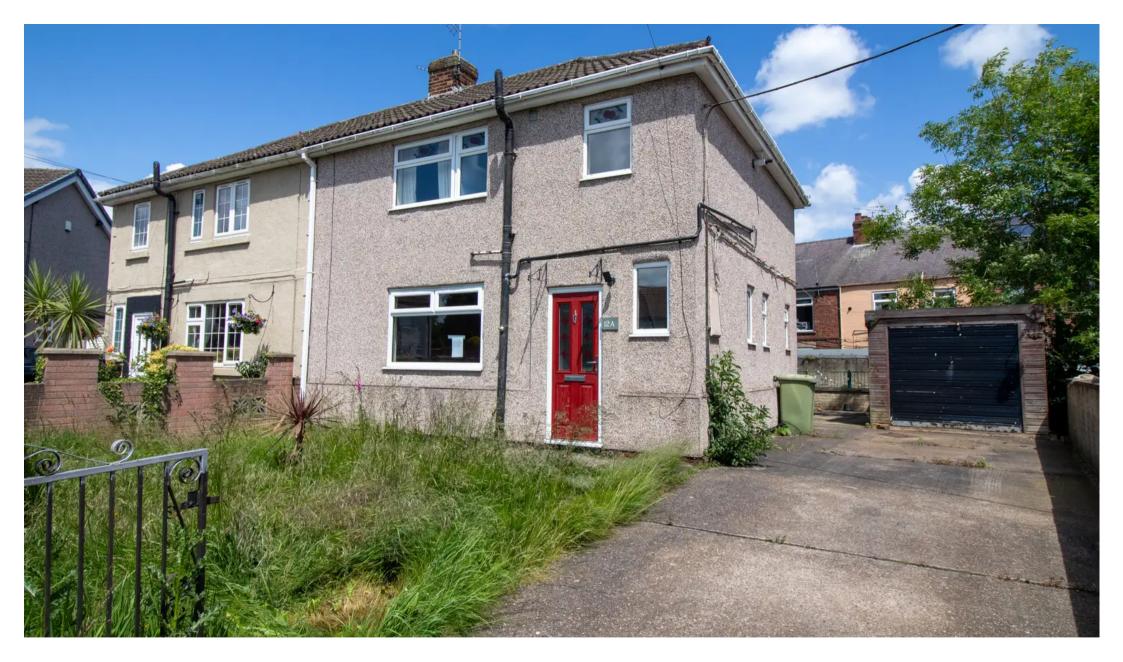

## FRONT GARDEN

The front garden is mainly lawned and enclosed with a boundary wall.

#### DRIVEWAY

1 Parking Space

There is parking for at least one car on the driveway which leads to the garage.

## GARAGE

Single Garage

The garage is a detached sectional garage with an up and over door.