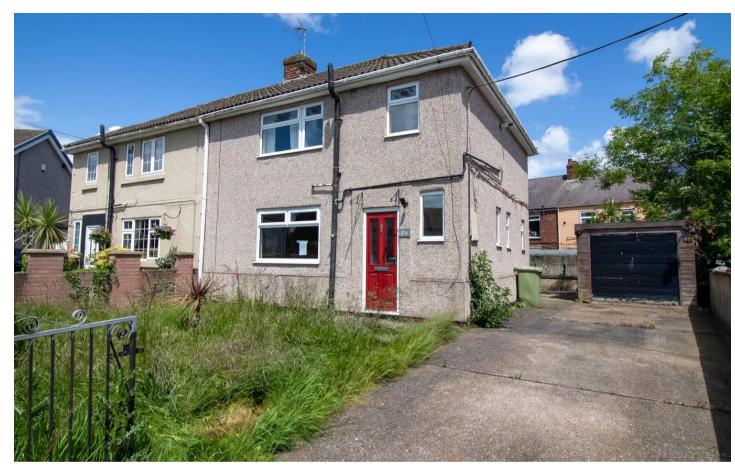

12a Salvin Crescent, Clowne £135,000

# Clowne, Chesterfield

3-bed semi-detached house in need of modernisation with no chain, ample living space, driveway, garage & peaceful cul-de-sac location. Gardens front & rear, perfect for relaxation. Easy access to amenities & road network for daily convenience. Book viewings online, mortgage advice available Council Tax band: A

#### DRIVEWAY

1 Parking Space

There is parking for at least one car on the driveway which leads to the garage.

## GARAGE

Single Garage

The garage is a detached sectional garage with an up and over door.