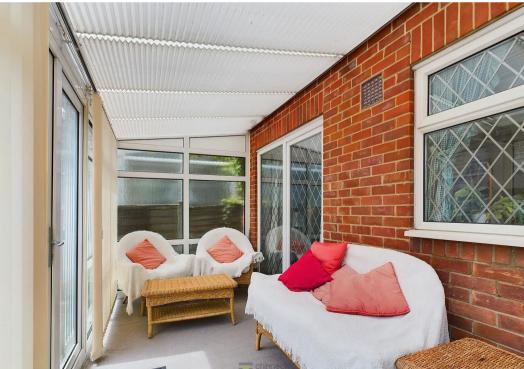

Next comes the Kitchen. Fitted with a range of wall and base cabinets this has been thought out very well with a door giving you access into the Conservatory and rear South facing garden. On the first floor are three bedrooms off a large landing. Two good sized double rooms and a further large single room all of which have fitted wardrobes giving you that much needed extra storage space. The Shower Room is modern but still provide you with scope to design your own.

Outside is where this property really shines! You have The garden itself is South facing and a great size and a safe place for little ones to play in. You'll also find storage shed here too. In addition to this there is vehicular access to the rear of the property via a shared access road.