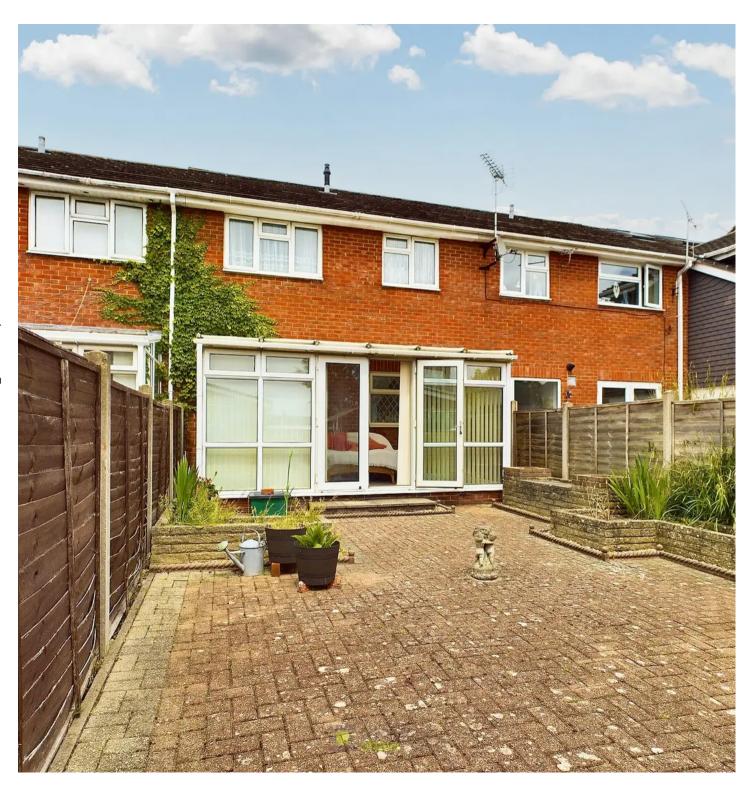

Next comes the Kitchen. Fitted with a range of wall and base cabinets this has been thought out very well with a door giving you access into the Conservatory and rear South facing garden. On the first floor are three bedrooms off a large landing. Two good sized double rooms and a further large single room all of which have fitted wardrobes giving you that much needed extra storage space. The Shower Room is modern but still provide you with scope to design your own.

Outside is where this property really shines! You have The garden itself is South facing and a great size and a safe place for little ones to play in. You'll also find storage shed here too. In addition to this there is vehicular access to the rear of the property via a shared access road.