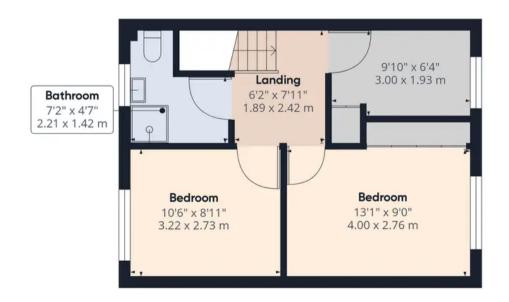

Next comes the Kitchen. Fitted with a range of wall and base cabinets this has been thought out very well with a door giving you access into the Conservatory and rear South facing garden. On the first floor are three bedrooms off a large landing. Two good sized double rooms and a further large single room all of which have fitted wardrobes giving you that much needed extra storage space. The Shower Room is modern but still provide you with scope to design your own.

#### Approximate total area<sup>(1)</sup>

923.69 ft<sup>2</sup> 85.81 m<sup>2</sup>

#### Reduced headroom

12.41 ft<sup>2</sup> 1.15 m<sup>2</sup>

(1) Excluding balconies and terraces

(Delow 1.5m/4.92ft)

While every attempt has been made to ensure accuracy, all measurements are approximate, not to scale. This floor plan is for illustrative purposes only.