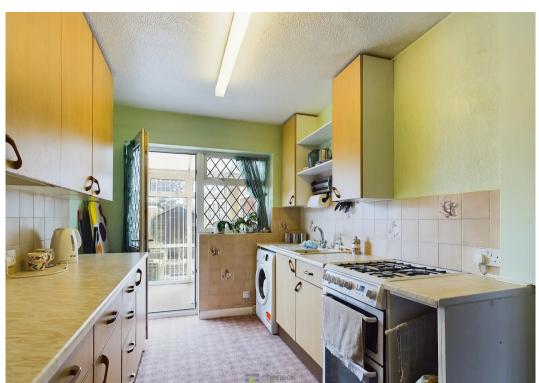

Next comes the Kitchen. Fitted with a range of wall and base cabinets this has been thought out very well with a door giving you access into the Conservatory and rear South facing garden. On the first floor are three bedrooms off a large landing. Two good sized double rooms and a further large single room all of which have fitted wardrobes giving you that much needed extra storage space. The Shower Room is modern but still provide you with scope to design your own.