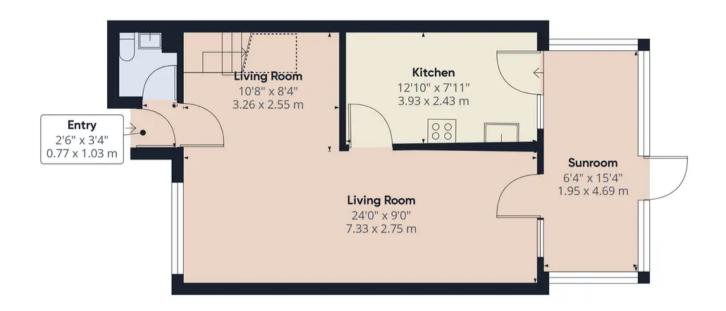

### Baffins, Portsmouth

Ideally located, this large three bedroom house in Tangier Road, Baffins is a great family home. It's located within walking distance to Baffins Pond and also to many local amenities including local shops, schools and parks so would make a great purchase for those of you looking to move into the area. The entrance vestibule is light with a Cloakroom off and then a doorway which leads through to a good size open plan Lounge Dining Room with stairs off. We love the space on offer here rarely seen in this price range.

Next comes the Kitchen. Fitted with a range of wall and base cabinets this has been thought out very well with a door giving you access into the Conservatory and rear South facing garden. On the first floor are three bedrooms off a large landing. Two good sized double rooms and a further large single room all of which have fitted wardrobes giving you that much needed extra storage space. The Shower Room is modern but still provide you with scope to design your own.

#### **Ground Floor**

#### Approximate total area<sup>(1)</sup>

923.69 ft<sup>2</sup> 85.81 m<sup>2</sup>