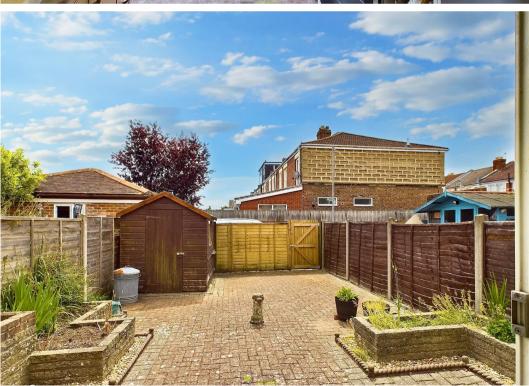

Outside is where this property really shines! You have The garden itself is South facing and a great size and a safe place for little ones to play in. You'll also find storage shed here too. In addition to this there is vehicular access to the rear of the property via a shared access road.