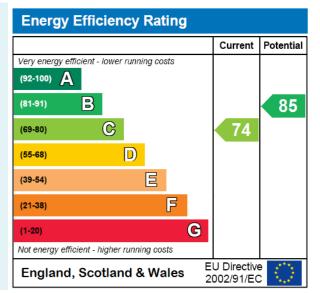

### Energy Performance **Certificate**

The energy efficiency rating is a measure of the overall efficacy of a home. The higher the rating the more energy efficient the home is and the lower the fuel bills will be.