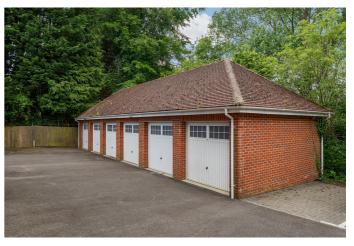

## Spiro Close, Pulborough, West Sussex, RH20 1DU

Chain free, this immaculately presented three bedroom house offers almost 1100 sq. ft of living space, plus a garage in a nearby block.

The kitchen features integrated appliances and space for a small table and chairs. The lounge/dining room is a really good size and opens onto a conservatory with low maintenance, south west facing garden beyond. There is a large understairs cupboard for storage, plus a ground floor cloakroom / WC. Upstairs, all three bedrooms are well proportioned, the principal having an ensuite shower room. The guest bedroom has a "Jack and Jill" style bathroom, also accessed from the wide landing, whilst the third bedroom would make a great children's bedroom or study to work from home. As well as the garage, there is an allocated parking space and visitor parking close by.