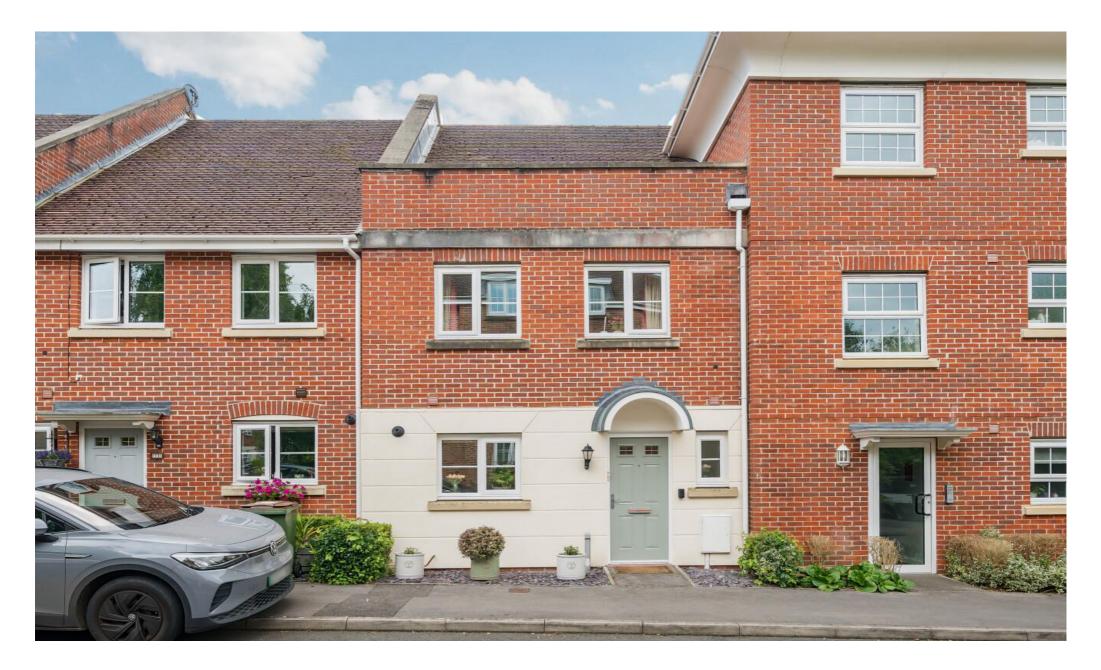

# £399,950 Spiro Close, Pulborough, West Sussex

## Spiro Close, Pulborough, West Sussex, RH20 1DU

Chain free, this immaculately presented three bedroom house offers almost 1100 sq. ft of living space, plus a garage in a nearby block.

The kitchen features integrated appliances and space for a small table and chairs. The lounge/dining room is a really good size and opens onto a conservatory with low maintenance, south west facing garden beyond. There is a large understairs cupboard for storage, plus a ground floor cloakroom / WC. Upstairs, all three bedrooms are well proportioned, the principal having an ensuite shower room. The guest bedroom has a "Jack and Jill" style bathroom, also accessed from the wide landing, whilst the third bedroom would make a great children's bedroom or study to work from home. As well as the garage, there is an allocated parking space and visitor parking close by.