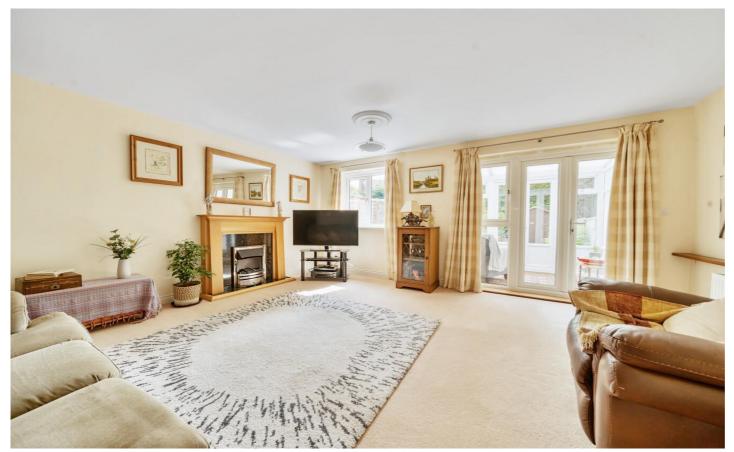

## Spiro Close, Pulborough, West Sussex, RH20 1DU

Chain free, this immaculately presented three bedroom house offers almost 1100 sq. ft of living space, plus a garage in a nearby block.

The kitchen features integrated appliances and space for a small table and chairs. The lounge/dining room is a really good size and opens onto a conservatory with low maintenance, south west facing garden beyond. There is a large understairs cupboard for storage, plus a ground floor cloakroom / WC. Upstairs, all three bedrooms are well proportioned, the principal having an ensuite shower room. The guest bedroom has a "Jack and Jill" style bathroom, also accessed from the wide landing, whilst the third bedroom would make a great children's bedroom or study to work from home. As well as the garage, there is an allocated parking space and visitor parking close by.