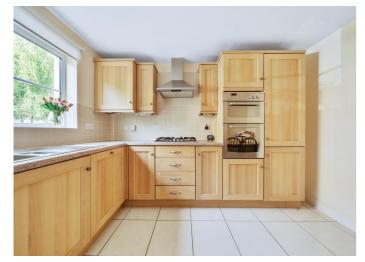

## Spiro Close, Pulborough, West Sussex, RH20 1DU

Chain free, this immaculately presented three bedroom house offers almost 1100 sq. ft of living space, plus a garage in a nearby block.

The kitchen features integrated appliances and space for a small table and chairs. The lounge/dining room is a really good size and opens onto a conservatory with low maintenance, south west facing garden beyond. There is a large understairs cupboard for storage, plus a ground floor cloakroom / WC. Upstairs, all three bedrooms are well proportioned, the principal having an ensuite shower room. The guest bedroom has a "Jack and Jill" style bathroom, also accessed from the wide landing, whilst the third bedroom would make a great children's bedroom or study to work from home. As well as the garage, there is an allocated parking space and visitor parking close by.