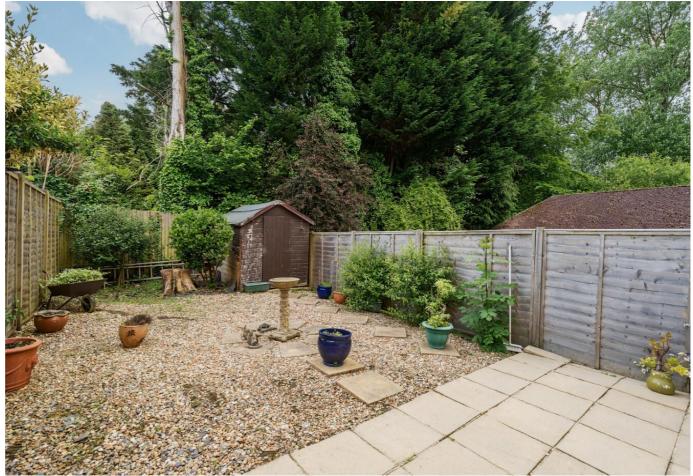

## Spiro Close, Pulborough, West Sussex, RH20 1DU

Chain free, this immaculately presented three bedroom house offers almost 1100 sq. ft of living space, plus a garage in a nearby block.

The kitchen features integrated appliances and space for a small table and chairs. The lounge/dining room is a really good size and opens onto a conservatory with low maintenance, south west facing garden beyond. There is a large understairs cupboard for storage, plus a ground floor cloakroom / WC. Upstairs, all three bedrooms are well proportioned, the principal having an ensuite shower room. The guest bedroom has a "Jack and Jill" style bathroom, also accessed from the wide landing, whilst the third bedroom would make a great children's bedroom or study to work from home. As well as the garage, there is an allocated parking space and visitor parking close by.