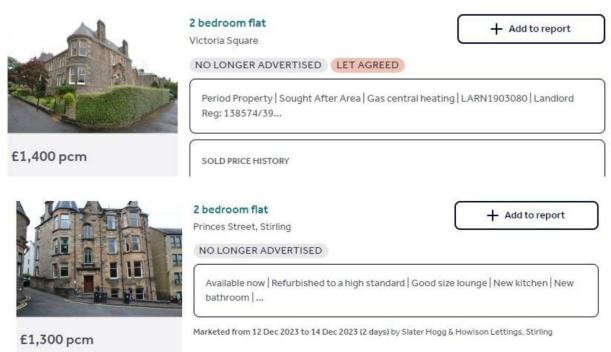

### **Rent Comparables Report**

This property is situated in a high demand rental area with rents achieving as much as £1400 based on the analysis carried out by our letting team at **Let Property**Management.