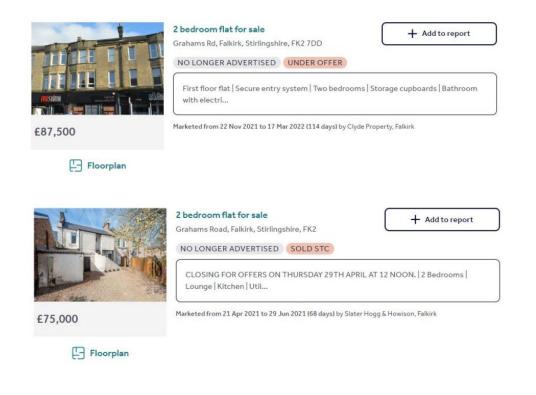

### Sale Comparables Report

This report shows comparable sold properties in the area using Land Registry sold information. There are comparable properties in the area selling for as much as £90,000.