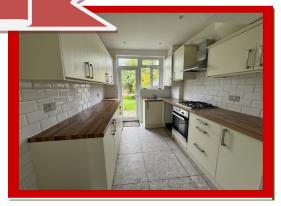

#### 3 Bedroom Terraced Meadow Close, Ryans Park, London, SW20

This marvelous, newly refurbished and spacious property consists of two double bedrooms with built in wall-to-wall wardrobes in the master bedroom and a generous size single bedroom. Upstairs there is a modern family bathroom with above shower, hand wash basin and WC. The fully fitted modern kitchen has an access to the rear garden. The spacious open plan reception room and additional separate reception room that also leads to the private rear garden with a shed. There is also a drive way for two cars.

## **AVAILABLE NOW!**

- 3 Bed House
- 2 Receptions
- Modern Kitchen
- Family Bathroom
- Central Gas Heating
- Double Glazed
- Rear Garden
- Front Driveway
- Newly Refurbished
- Close to all Amenities
- Close to Grammar Sc
- Close to Parks
- Close to BR Stations