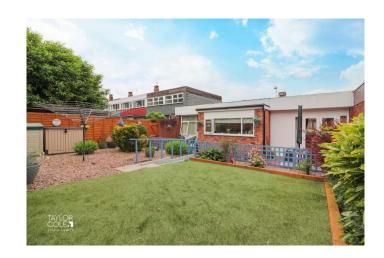

### **EXTERNAL**

Stepping outside, the home presents excellent potential for external entertainment. The spacious patio area allows for ample seating, perfect for al fresco dining and social gatherings. Beyond the patio, a low-maintenance approach ensures ease of upkeep, with artificial lawns and pebbling bordered by timber sleepers. Vibrant flower beds outline the plot, adding a touch of natural beauty and colour to the garden.