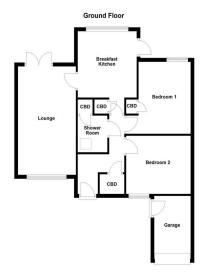

DUAL ASPECT LOUNGE 18' 6" x 10' 7" (5.64m x 3.24m)

BREAKFAST KITCHEN 11' 4" x 10' 9" (3.46m x 3.30m)

BEDROOM ONE 11' 11" x 10' 0" (3.65m x 3.06m)

BEDROOM TWO 11' 11" x 9' 6" (3.65m x 2.90m)

SHOWER ROOM 6' 3" x 5' 1" (1.92m x 1.57m)