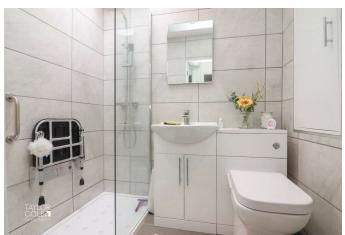

The stunning shower room is a haven of thoughtful design and attractive finishes. It features a spa-like ambiance with a walk-in shower equipped with a shower screen and a captivating skylight above, inviting an abundance of natural light. The vanity bathroom unit includes an inset hand wash basin and a close-coupled WC, all enveloped in a quality tiled surround.