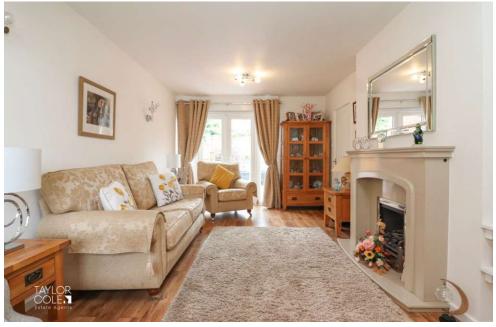

The spacious family lounge is a standout feature, providing an outstanding reception space with an illuminating dual aspect that fills the room with natural light. A central feature fireplace adds warmth and charm, while French doors open onto the rear garden, creating a perfect blend of indoor and outdoor living.