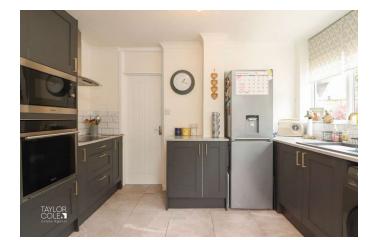

Adjacent to the lounge, the superb breakfast kitchen offers a stylish yet functional space. Adorned with a range of sleek shaker units and complemented by square top working surfaces, this kitchen is designed for both aesthetics and efficiency. Integrated appliances are harmoniously incorporated throughout, ensuring a streamlined look and modern convenience.