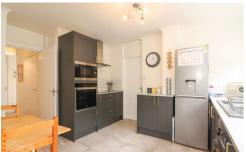

Adjacent to the lounge, the superb breakfast kitchen offers a stylish yet functional space. Adorned with a range of sleek shaker units and complemented by square top working surfaces, this kitchen is designed for both aesthetics and efficiency. Integrated appliances are harmoniously incorporated throughout, ensuring a streamlined look and modern convenience.