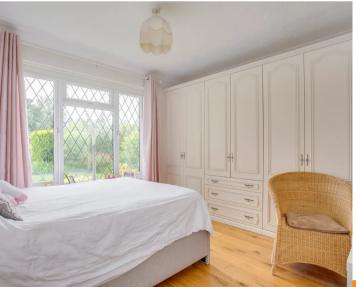

## Bedroom 1

With a range of fitted wardrobes, wooden flooring, window to front

#### Bedroom 4

Approximate Gross Internal Area Ground Floor = 98.4 sq m / 1059 sq ft First Floor = 18.2 sq m / 196 sq ft Garage = 13.1 sq m / 141 sq ft Total = 129.7 sq m / 1396 sq ft

Floor Plan produced for Robertsons by Media Arcade ©.