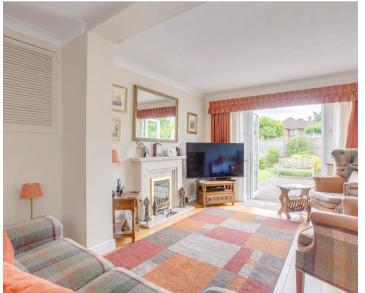

# Sitting room

Attractive fireplace with gas flame effect fire, two radiators, three wall light points, stairs to first floor with understairsstorage cupboard, double doors to garden, wooden flooring