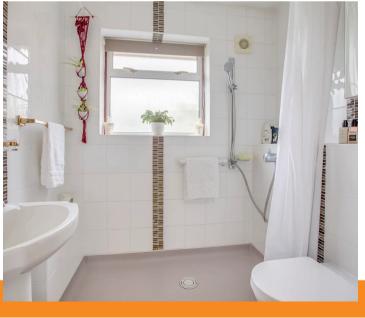

#### Wet room

Fitted Mira shower, low level W.C., wash hand basin, shaver light/point, tiled walls, heated towel rail, window to rear