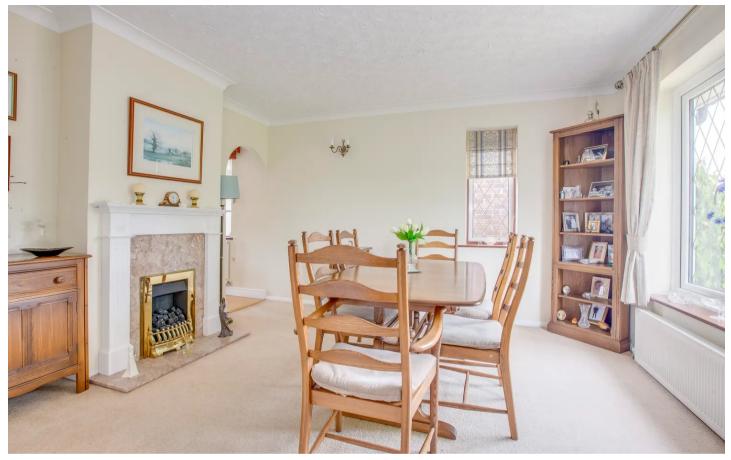

# Dining room

Fireplace with fitted gas flame effect fire, radiator, three wall light points, windows to front and side

# Sitting room

Attractive fireplace with gas flame effect fire, two radiators, three wall light points, stairs to first floor with understairsstorage cupboard, double doors to garden, wooden flooring