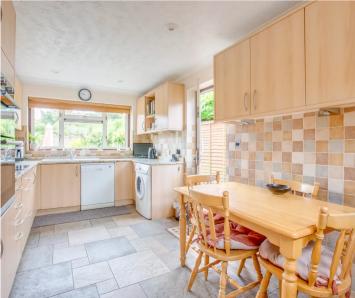

# Kitchen/Breakfast room

Fitted with a range of eye and base level units incorporating sink unit with mixer tap and drainer, built in four ring hob with extractor over, built in Hotpoint double oven, space for fridge, space and plumbing for washing machine, space and plumbing for dishwasher, part tiled walls, tiled flooring, down lighters, space for table, door to side, window to rear