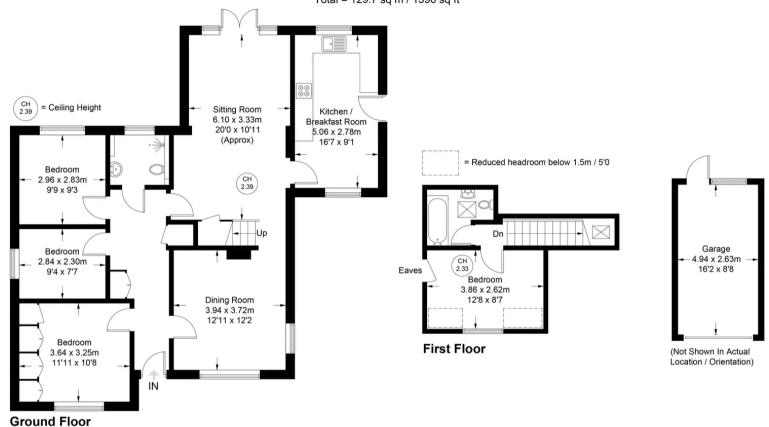

#### Bedroom 4

Approximate Gross Internal Area Ground Floor = 98.4 sq m / 1059 sq ft First Floor = 18.2 sq m / 196 sq ft Garage = 13.1 sq m / 141 sq ft Total = 129.7 sq m / 1396 sq ft

Floor Plan produced for Robertsons by Media Arcade ©.

Illustration for identification purposes only. Window and door openings are approximate. Whilst every attempt is made to assure accuracy in the preparation of this plan, please check all dimensions, shapes and compass bearings before making any decisions reliant upon them.