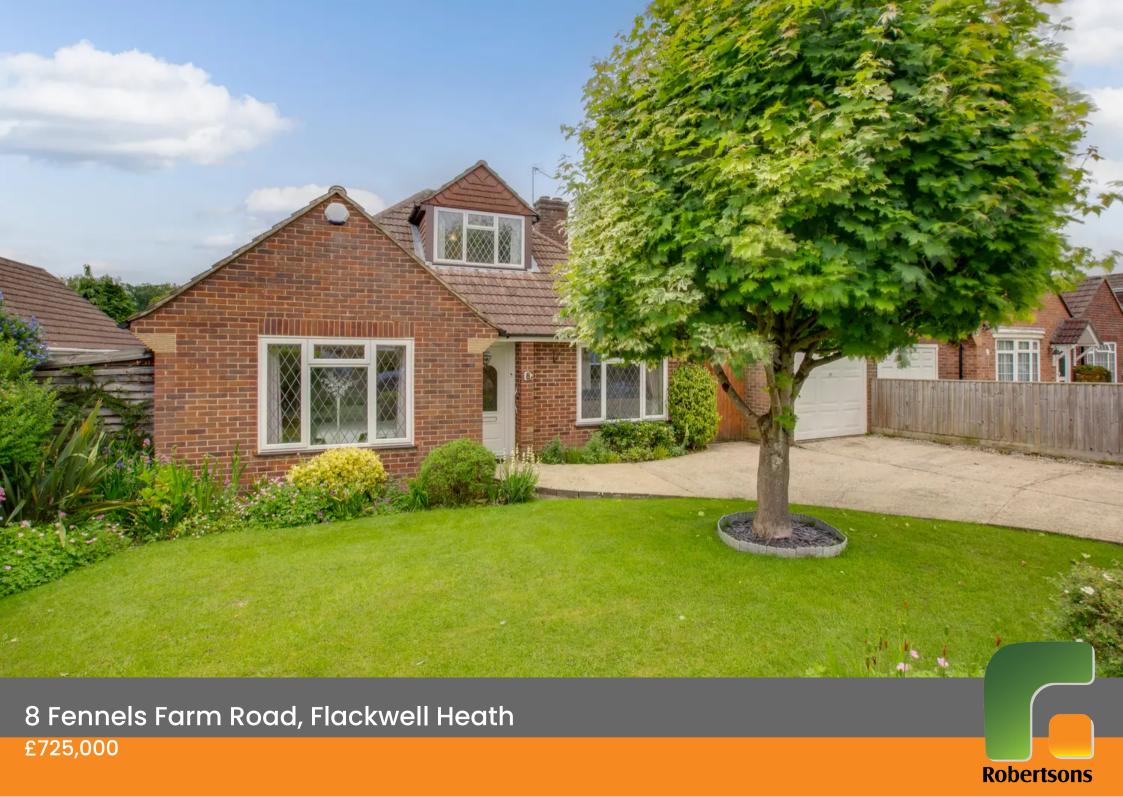

# 8 Fennels Farm Road

Flackwell Heath, High Wycombe

A spacious, extended chalet bungalow which is within a short level walk of the village centre. Entrance hall, Sitting room, Dining room, Kitchen/breakfast room, Three ground floor bedrooms, Wet room, First floor bedroom and bathroom, Gas central heating, Double glazing, Garage and parking, Attractive rear garden.

Council Tax band: E

Tenure: Freehold