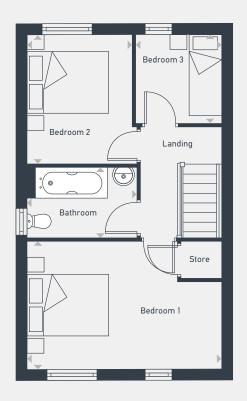

| DIMENSIONS | m             | ft           |
|------------|---------------|--------------|
| Bathroom   | 2.57m x 1.66m | 8'4" x 5'4"  |
| Bedroom 1  | 4.49m x 2.95m | 14'7" x 9'7" |
| Bedroom 2  | 2.99m x 2.44m | 9'8" x 8'0"  |
| Bedroom 3  | 2.05m x 1.96m | 6'7" x 6'5"  |

| DIMENSIONS | m             | ft           |
|------------|---------------|--------------|
| Bathroom   | 1.66m x 2.57m | 5'4" x 8'4"  |
| Bedroom 1  | 4.49m x 2.94m | 14'7" x 9'7" |
| Bedroom 2  | 2.99m x 2.44m | 9'8" x 8'0"  |
| Bedroom 3  | 2.05m x 1.96m | 6'7" x 6'5"  |