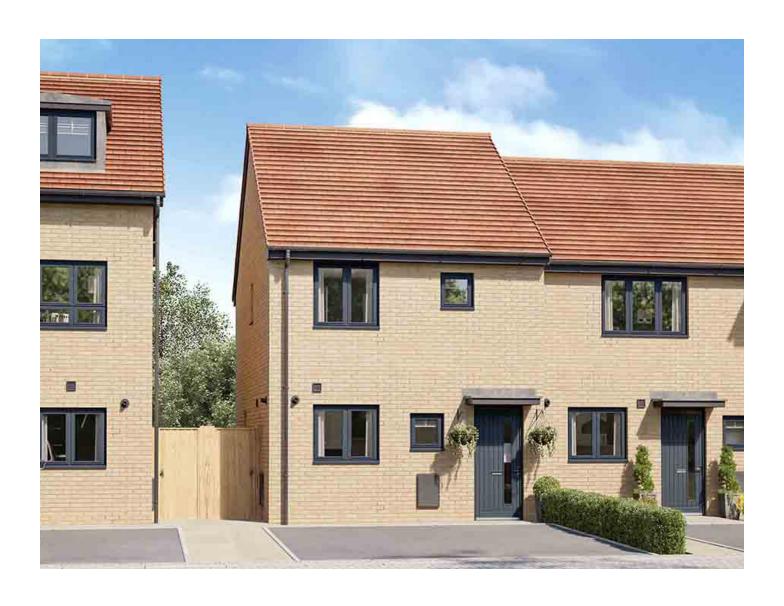

## Ashby B 3 bed end terrace

70.9 sq m / 763 sq ft

GROUND FLOOR FIRST FLOOR

| DIMENSIONS     | m             | ft            |
|----------------|---------------|---------------|
| Kitchen/Dining | 4.16m x 3.52m | 13'7" x 11'5" |
| Lounge         | 4.51m x 3.51m | 14'8" x 11'5" |
| WC             | 1.02m x 1.44m | 3'4" x 4'7"   |

70.9 sq m / 763 sq ft

GROUND FLOOR FIRST FLOOR

| DIMENSIONS     | m             | ft            |
|----------------|---------------|---------------|
| Kitchen/Dining | 4.16m x 3.52m | 13'7" x 11'5" |
| Lounge         | 4.51m x 3.51m | 14'8" x 11'5" |
| WC             | 1.44m x 1.02m | 4'7" x 3'4"   |