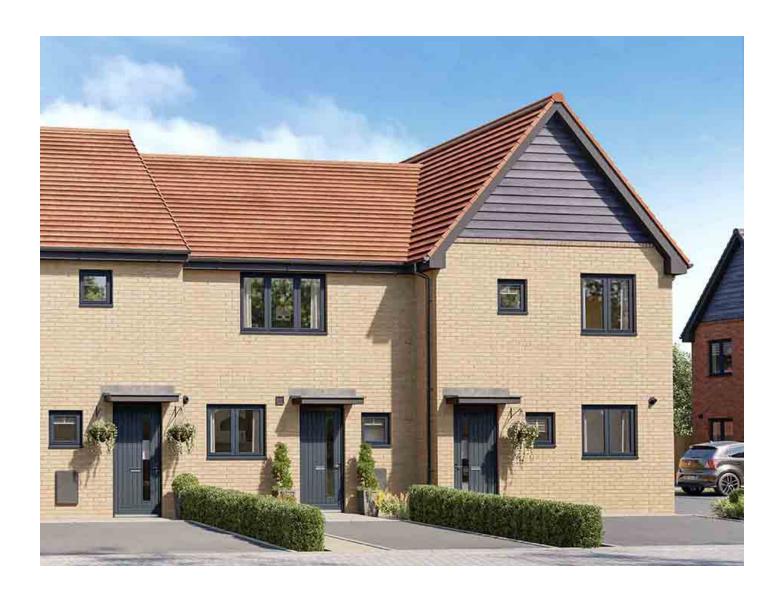

## **Ambrose** 3 bed house

| DIMENSIONS     | m             | ft            |
|----------------|---------------|---------------|
| Kitchen/Dining | 4.97m x 4.19m | 16'3" x 13'8" |
| Lounge         | 4.85m x 3.22m | 15'9" x 10'6" |
| WC             | 1.39m x 1.10m | 4'5" x 3'6"   |