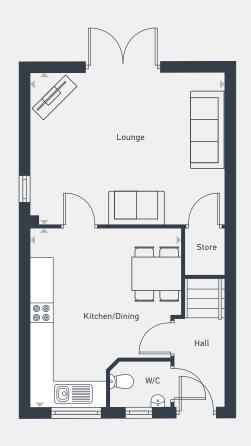

70.9 sq m / 763 sq ft

GROUND FLOOR FIRST FLOOR

| DIMENSIONS     | m             | ft            |
|----------------|---------------|---------------|
| Kitchen/Dining | 4.16m x 3.52m | 13'7" x 11'5" |
| Lounge         | 4.51m x 3.51m | 14'8" x 11'5" |
| WC             | 1.44m x 1.02m | 4'7" x 3'4"   |

## Ashby B 3 bed end terrace

70.9 sq m / 763 sq ft

GROUND FLOOR FIRST FLOOR

| DIMENSIONS     | m             | ft            |
|----------------|---------------|---------------|
| Kitchen/Dining | 4.16m x 3.52m | 13'7" x 11'5" |
| Lounge         | 4.51m x 3.51m | 14'8" x 11'5" |
| WC             | 1.02m x 1.44m | 3'4" x 4'7"   |