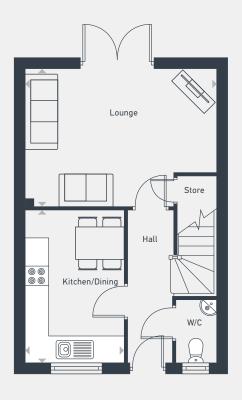

## Ashby B 3 bed end terrace

70.9 sq m / 763 sq ft

GROUND FLOOR FIRST FLOOR

| DIMENSIONS     | m             | ft            |
|----------------|---------------|---------------|
| Kitchen/Dining | 4.16m x 3.52m | 13'7" x 11'5" |
| Lounge         | 4.51m x 3.51m | 14'8" x 11'5" |
| WC             | 1.02m x 1.44m | 3'4" x 4'7"   |

70.9 sq m / 763 sq ft

GROUND FLOOR FIRST FLOOR

| DIMENSIONS     | m             | ft            |
|----------------|---------------|---------------|
| Kitchen/Dining | 4.16m x 3.52m | 13'7" x 11'5" |
| Lounge         | 4.51m x 3.51m | 14'8" x 11'5" |
| WC             | 1.44m x 1.02m | 4'7" x 3'4"   |