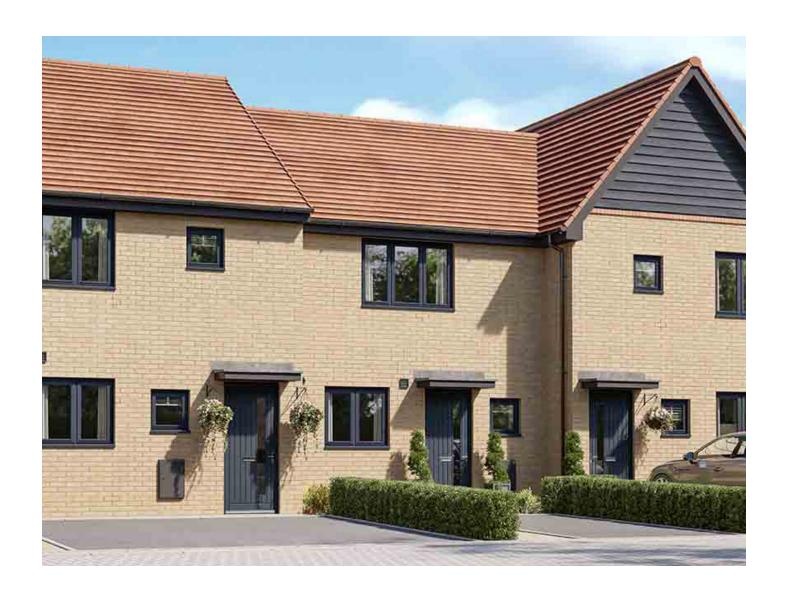

## **Mayflower** Place

## **Ambrose** 3 bed house

| DIMENSIONS     | m             | ft            |
|----------------|---------------|---------------|
| Kitchen/Dining | 4.97m x 4.19m | 16'3" x 13'8" |
| Lounge         | 4.85m x 3.22m | 15'9" x 10'6" |
| WC             | 1.39m x 1.10m | 4'5" x 3'6"   |