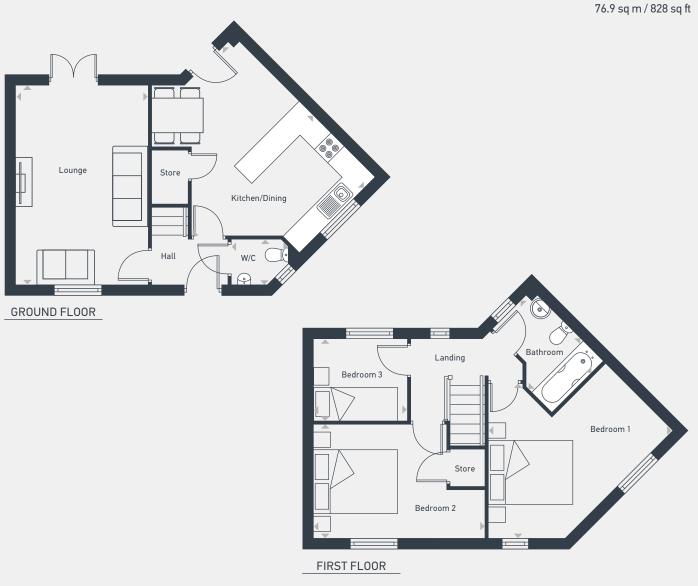

## **Ambrose** 3 bed house

| DIMENSIONS     | m             | ft            |
|----------------|---------------|---------------|
| Kitchen/Dining | 4.97m x 4.19m | 16'3" x 13'8" |
| Lounge         | 4.85m x 3.22m | 15'9" x 10'6" |
| WC             | 1.39m x 1.10m | 4'5" x 3'6"   |

| DIMENSIONS | m             | ft            |
|------------|---------------|---------------|
| Bathroom   | 2.56m x 1.71m | 8'4" x 6'2"   |
| Bedroom 1  | 4.52m x 3.77m | 14'8" x 12'4" |
| Bedroom 2  | 4.23m x 2.77m | 13'9" x 9'1"  |
| Bedroom 3  | 2.32m x 1.99m | 7'6" x 6'5"   |