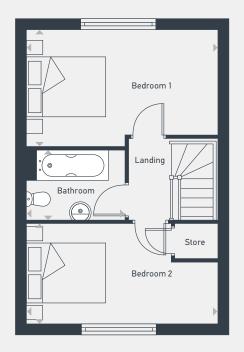

| DIMENSIONS | m             | ft           |
|------------|---------------|--------------|
| Bathroom   | 2.57m x 1.66m | 8'4" x 5'4"  |
| Bedroom 1  | 4.49m x 2.95m | 14'7" x 9'7" |
| Bedroom 2  | 2.99m x 2.44m | 9'8" x 8'0"  |
| Bedroom 3  | 2.05m x 1.96m | 6'7" x 6'5"  |