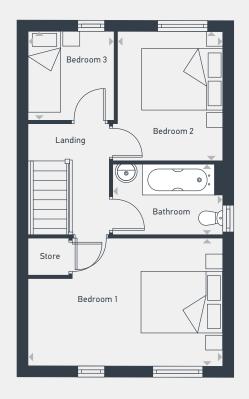

## Ashby B 3 bed end terrace

70.9 sq m / 763 sq ft

GROUND FLOOR FIRST FLOOR

| DIMENSIONS     | m             | ft            |
|----------------|---------------|---------------|
| Kitchen/Dining | 4.16m x 3.52m | 13'7" x 11'5" |
| Lounge         | 4.51m x 3.51m | 14'8" x 11'5" |
| WC             | 1.02m x 1.44m | 3'4" x 4'7"   |

| DIMENSIONS | m             | ft           |
|------------|---------------|--------------|
| Bathroom   | 2.57m x 1.66m | 8'4" x 5'4"  |
| Bedroom 1  | 4.49m x 2.95m | 14'7" x 9'7" |
| Bedroom 2  | 2.99m x 2.44m | 9'8" x 8'0"  |
| Bedroom 3  | 2.05m x 1.96m | 6'7" x 6'5"  |