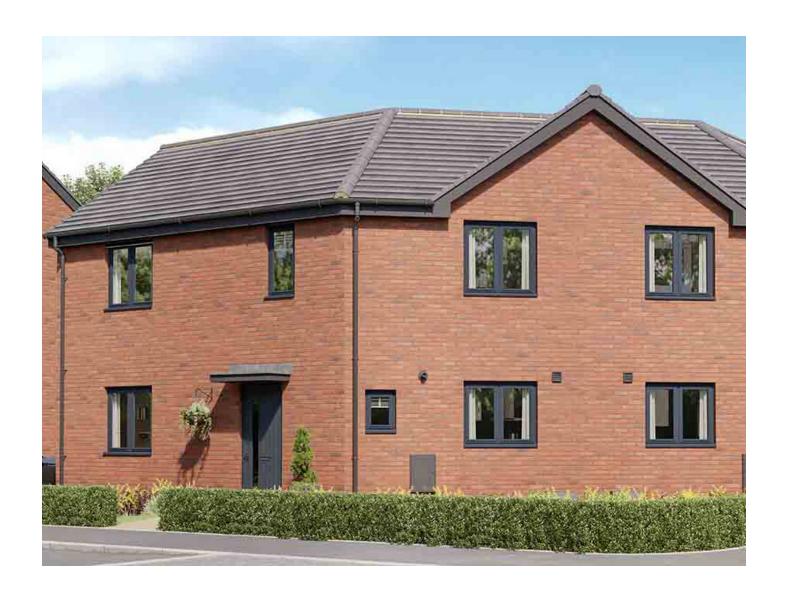

## Ashby B 3 bed end terrace

70.9 sq m / 763 sq ft

GROUND FLOOR FIRST FLOOR

| DIMENSIONS     | m             | ft            |
|----------------|---------------|---------------|
| Kitchen/Dining | 4.16m x 3.52m | 13'7" x 11'5" |
| Lounge         | 4.51m x 3.51m | 14'8" x 11'5" |
| WC             | 1.02m x 1.44m | 3'4" x 4'7"   |