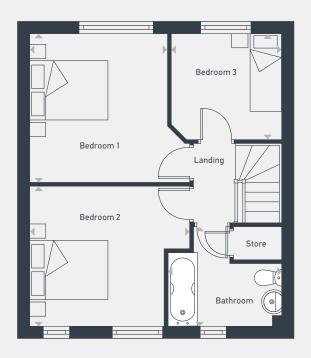

| DIMENSIONS | m             | ft           |
|------------|---------------|--------------|
| Bathroom   | 2.57m x 1.66m | 8'4" x 5'4"  |
| Bedroom 1  | 4.49m x 2.95m | 14'7" x 9'7" |
| Bedroom 2  | 2.99m x 2.44m | 9'8" x 8'0"  |
| Bedroom 3  | 2.05m x 1.96m | 6'7" x 6'5"  |