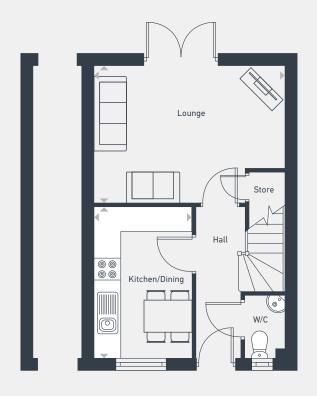

## Ashby B 3 bed end terrace

70.9 sq m / 763 sq ft

GROUND FLOOR FIRST FLOOR

| DIMENSIONS     | m             | ft            |
|----------------|---------------|---------------|
| Kitchen/Dining | 4.16m x 3.52m | 13'7" x 11'5" |
| Lounge         | 4.51m x 3.51m | 14'8" x 11'5" |
| WC             | 1.02m x 1.44m | 3'4" x 4'7"   |

70.9 sq m / 763 sq ft

GROUND FLOOR FIRST FLOOR

| DIMENSIONS     | m             | ft            |
|----------------|---------------|---------------|
| Kitchen/Dining | 4.16m x 3.52m | 13'7" x 11'5" |
| Lounge         | 4.51m x 3.51m | 14'8" x 11'5" |
| WC             | 1.44m x 1.02m | 4'7" x 3'4"   |