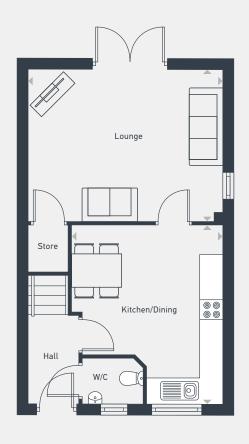

## Ashby B 3 bed end terrace

70.9 sq m / 763 sq ft

GROUND FLOOR FIRST FLOOR

| DIMENSIONS     | m             | ft            |
|----------------|---------------|---------------|
| Kitchen/Dining | 4.16m x 3.52m | 13'7" x 11'5" |
| Lounge         | 4.51m x 3.51m | 14'8" x 11'5" |
| WC             | 1.02m x 1.44m | 3'4" x 4'7"   |

70.9 sq m / 763 sq ft

GROUND FLOOR FIRST FLOOR

| DIMENSIONS     | m             | ft            |
|----------------|---------------|---------------|
| Kitchen/Dining | 4.16m x 3.52m | 13'7" x 11'5" |
| Lounge         | 4.51m x 3.51m | 14'8" x 11'5" |
| WC             | 1.44m x 1.02m | 4'7" x 3'4"   |