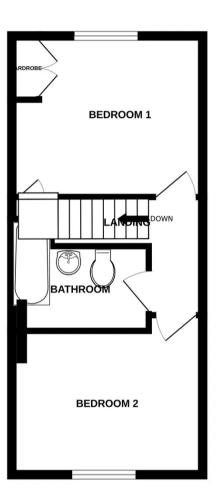

## Knutsford

Charming 2-bed Victorian terrace close to town centre. Features front and rear gardens, good sized rooms, and period detailing. No onward chain.

Council Tax band: G

Tenure: Freehold

- Attractive period home requiring cosmetic improvement
- Minutes walk from the town centre
- Two double bedrooms
- Lounge with feature fireplace and dining kitchen
- Front and rear gardens
- No onward chain