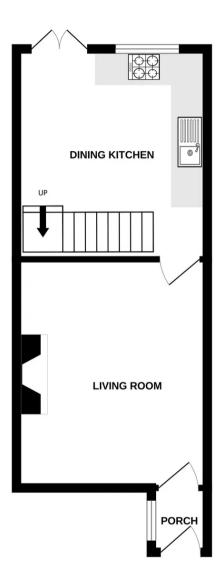

## Knutsford

Charming 2-bed Victorian terrace close to town centre. Features front and rear gardens, good sized rooms, and period detailing. No onward chain.

Council Tax band: G

Tenure: Freehold

- Attractive period home requiring cosmetic improvement
- Minutes walk from the town centre
- Two double bedrooms
- Lounge with feature fireplace and dining kitchen
- Front and rear gardens
- No onward chain