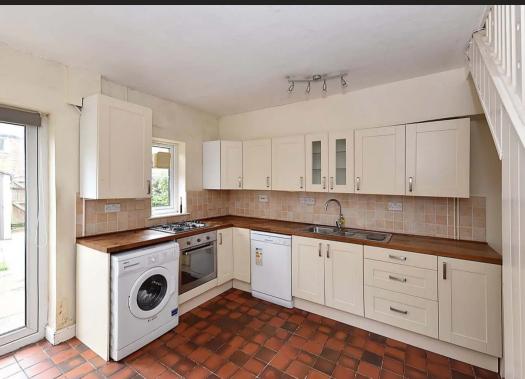

## Knutsford

Charming 2-bed Victorian terrace close to town centre. Features front and rear gardens, good sized rooms, and period detailing. No onward chain.

Council Tax band: G

Tenure: Freehold

- Attractive period home requiring cosmetic improvement
- Minutes walk from the town centre
- Two double bedrooms
- Lounge with feature fireplace and dining kitchen
- Front and rear gardens
- No onward chain