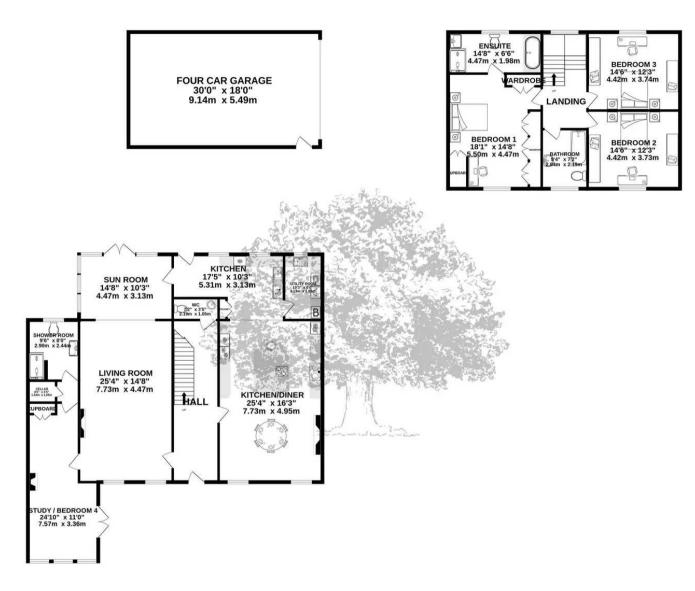

TOTAL FLOOR AREA : 3114 sq.ft. (289.3 sq.m.) approx.

Whist every attempt has been made to ensure the accuracy of the floopfan contained here, measurements of dors, windows, rooms and any other items are approximate and no responsibility is taken for any eror, omission or mis-statement. This plan is for illustrative purposes only and should be used as such by any prospective purchaser. The services, systems and appliances shown have not been tested and no guarantee as to their operability or efficiency can be given. Made with Metropix-€2024

#### Living

Four great size reception rooms; spacious lounge with working fireplace opens into the sunroom with direct access to the courtyard. Large study / library with wood burning stove and shower room (possible fourth bedroom). Country style kitchen diner with fitted units, marble tops, centre island, oil fired AGA, stunning feature granite fireplace (non functioning), separate utility room. Cloak room. Wine cellar with climate control system.

#### Sleeping

Three good double bedrooms to 1st floor and two bathrooms (one ensuite). To the ground floor there is a shower room connected to the library / study and this could be used as possible a possible fourth bedroom with ensuite.

#### Outside

Extensive mature sunny gardens front and rear designated domestic. Containing pine, alder for coppicing, birch and oak. Two ponds front and rear.