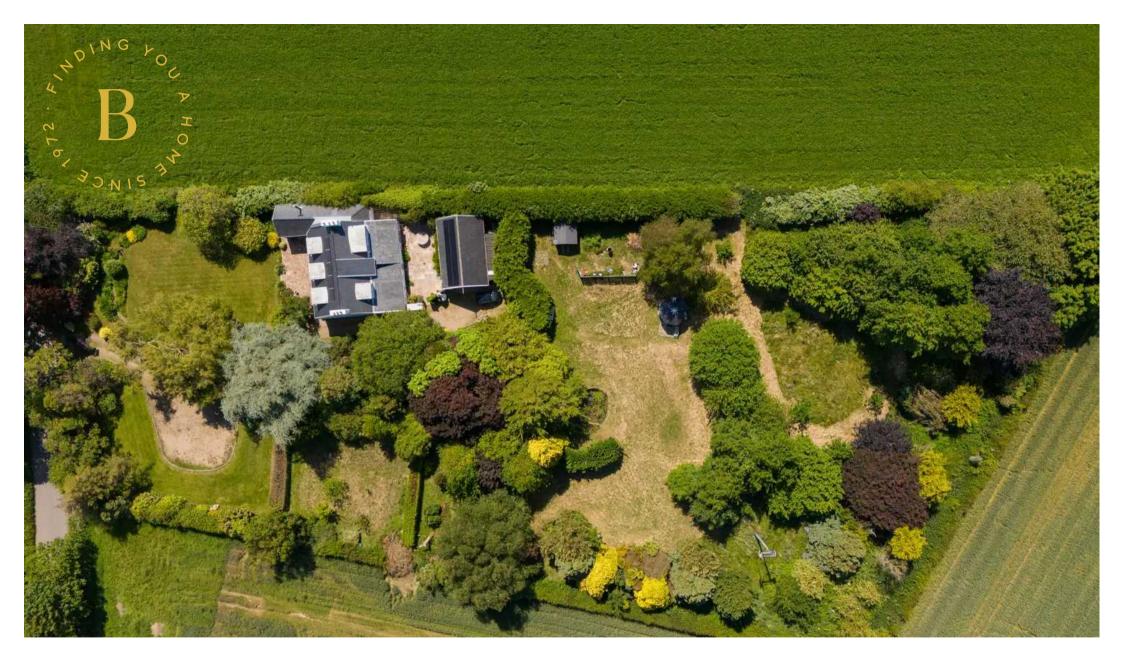

Nestled within a four vergee plot, mature gardens front and rear enjoy all day sun and complete privacy with pine, alder for coppicing, birch and oak plus small orchard. South facing front patio and courtyard with real fire / pizza oven. Mixing plenty of character and original features with many well thought out modern designs, including its own solar and wind power generators. Designed to offer minimal home running costs these have regularly produced credit balances by export to the grid!

Separate large four car garage / workshop with additional solar panels and loft space, perfect for the car enthusiast. Ample driveway parking. Rarely are such properties available, presented to the market with immediate vacant possession and no onward chain. To book your viewing of this truly special property contact the owner's sole agent, Andrew Cruickshank on 07797 814422 / andrew@broadlandsjersey.com

#### Outside

Extensive mature sunny gardens front and rear designated domestic. Containing pine, alder for coppicing, birch and oak. Two ponds front and rear.