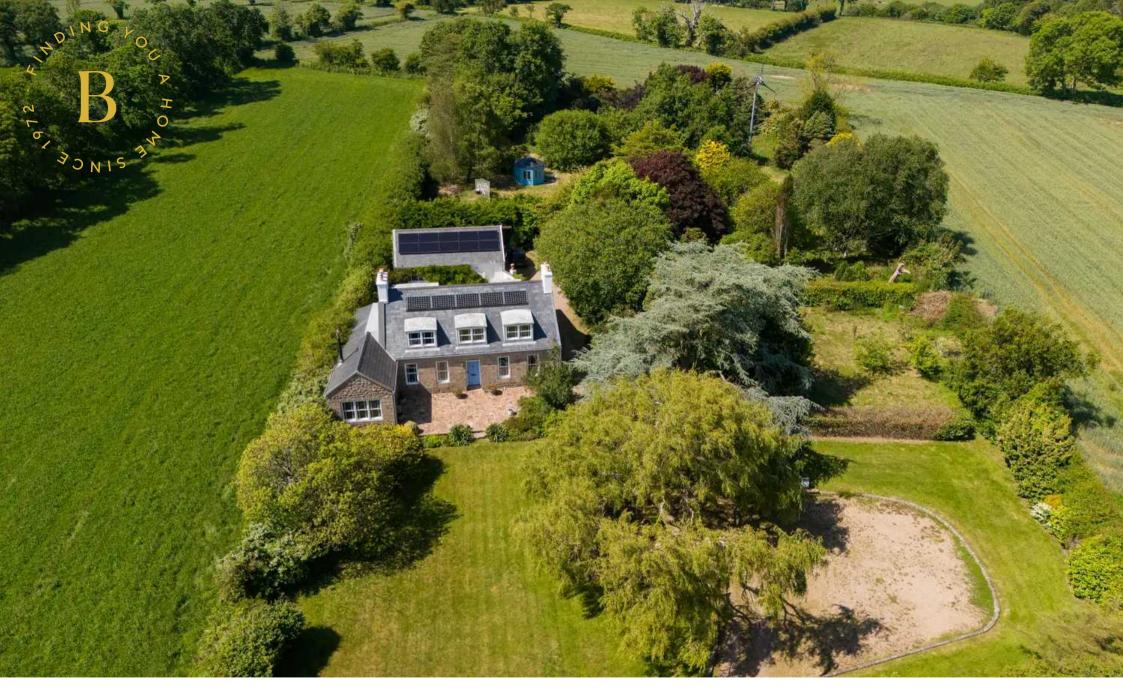

### Beauvoir, La Rue Du Clos Fallu

St. Martin

Totally private three / four bedroom detached property peacefully set in the St Martin countryside!

Picture perfect home dating back to 1832 and on the market for the first time since the 1950's. This much loved and truly charming characterful property offers serious serenity for those looking for something different and unique. Surrounded by agricultural land and away from any neighbours. Accommodation briefly comprises; Spacious lounge with working fireplace, sunroom with direct access to courtyard, large study / library with wood-burning stove and shower room (possible fourth bedroom ensuite). Country style kitchen diner with centre island, oil fired AGA, stunning feature granite fireplace (non functioning) and separate utility room.

Nestled within a four vergee plot, mature gardens front and rear enjoy all day sun and complete privacy with pine, alder for coppicing, birch and oak plus small orchard. South facing front patio and courtyard with real fire / pizza oven. Mixing plenty of character and original features with many well thought out modern designs, including its own solar and wind power generators. Designed to offer minimal home running costs these have regularly produced credit balances by export to the grid!

Separate large four car garage / workshop with additional solar panels and loft space, perfect for the car enthusiast. Ample driveway parking. Rarely are such properties available, presented to the market with immediate vacant possession and no onward chain. To book your viewing of this truly special property contact the owner's sole agent, Andrew Cruickshank on 07797 814422 / andrew@broadlandsjersey.com