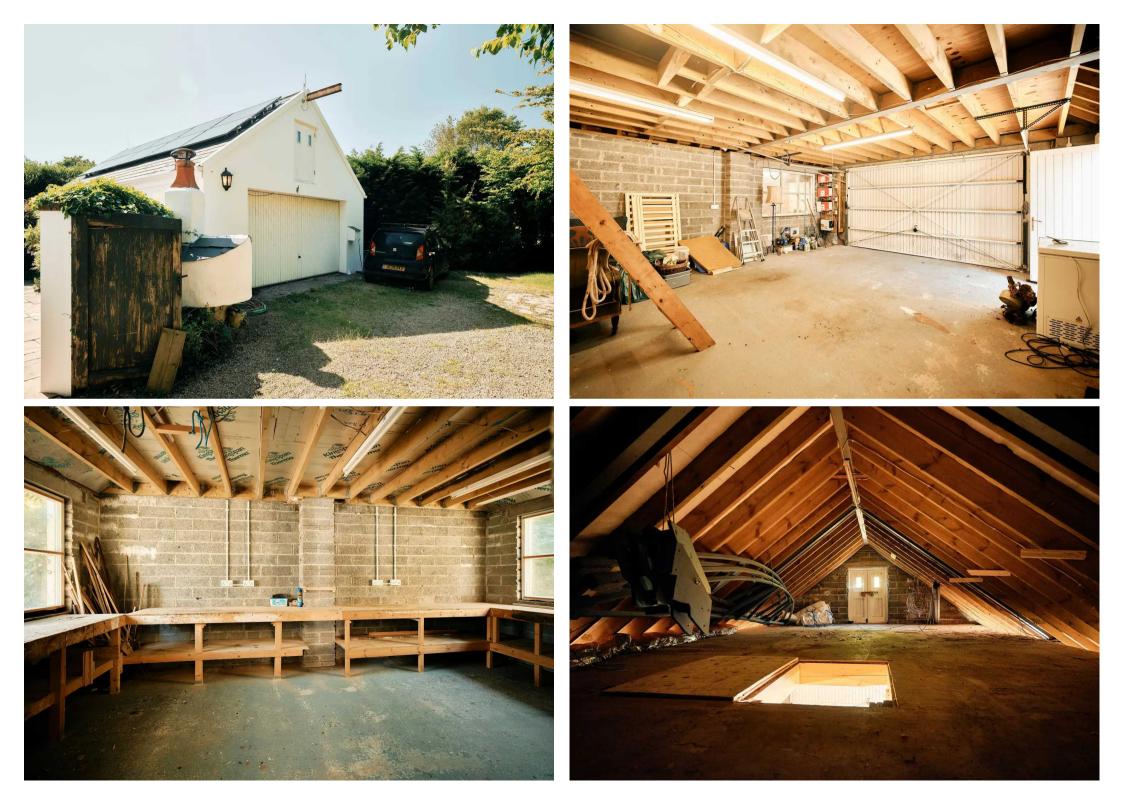

Separate large four car garage / workshop with additional solar panels and loft space, perfect for the car enthusiast. Ample driveway parking. Rarely are such properties available, presented to the market with immediate vacant possession and no onward chain. To book your viewing of this truly special property contact the owner's sole agent, Andrew Cruickshank on 07797 814422 / andrew@broadlandsjersey.com