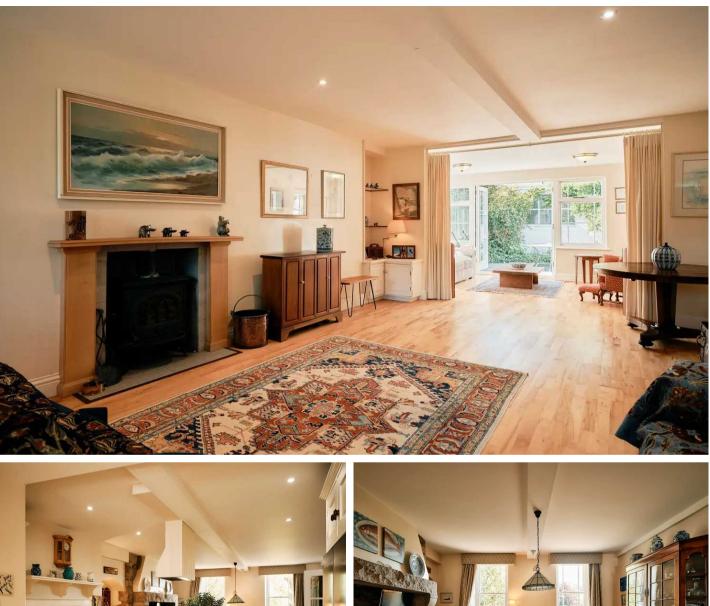

### Beauvoir, La Rue Du Clos Fallu

St. Martin

Totally private three / four bedroom detached property peacefully set in the St Martin countryside!

Picture perfect home dating back to 1832 and on the market for the first time since the 1950's. This much loved and truly charming characterful property offers serious serenity for those looking for something different and unique. Surrounded by agricultural land and away from any neighbours. Accommodation briefly comprises; Spacious lounge with working fireplace, sunroom with direct access to courtyard, large study / library with wood-burning stove and shower room (possible fourth bedroom ensuite). Country style kitchen diner with centre island, oil fired AGA, stunning feature granite fireplace (non functioning) and separate utility room.

#### Living

Four great size reception rooms; spacious lounge with working fireplace opens into the sunroom with direct access to the courtyard. Large study / library with wood burning stove and shower room (possible fourth bedroom). Country style kitchen diner with fitted units, marble tops, centre island, oil fired AGA, stunning feature granite fireplace (non functioning), separate utility room. Cloak room. Wine cellar with climate control system.