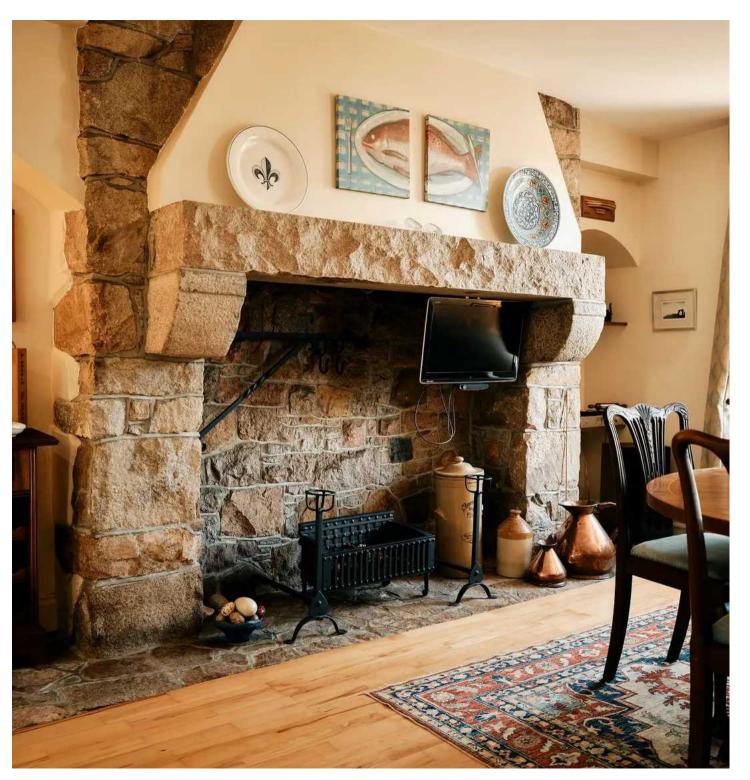

### Beauvoir, La Rue Du Clos Fallu

St. Martin

Totally private three / four bedroom detached property peacefully set in the St Martin countryside!

Picture perfect home dating back to 1832 and on the market for the first time since the 1950's. This much loved and truly charming characterful property offers serious serenity for those looking for something different and unique. Surrounded by agricultural land and away from any neighbours. Accommodation briefly comprises; Spacious lounge with working fireplace, sunroom with direct access to courtyard, large study / library with wood-burning stove and shower room (possible fourth bedroom ensuite). Country style kitchen diner with centre island, oil fired AGA, stunning feature granite fireplace (non functioning) and separate utility room.

#### Living

Four great size reception rooms; spacious lounge with working fireplace opens into the sunroom with direct access to the courtyard. Large study / library with wood burning stove and shower room (possible fourth bedroom). Country style kitchen diner with fitted units, marble tops, centre island, oil fired AGA, stunning feature granite fireplace (non functioning), separate utility room. Cloak room. Wine cellar with climate control system.