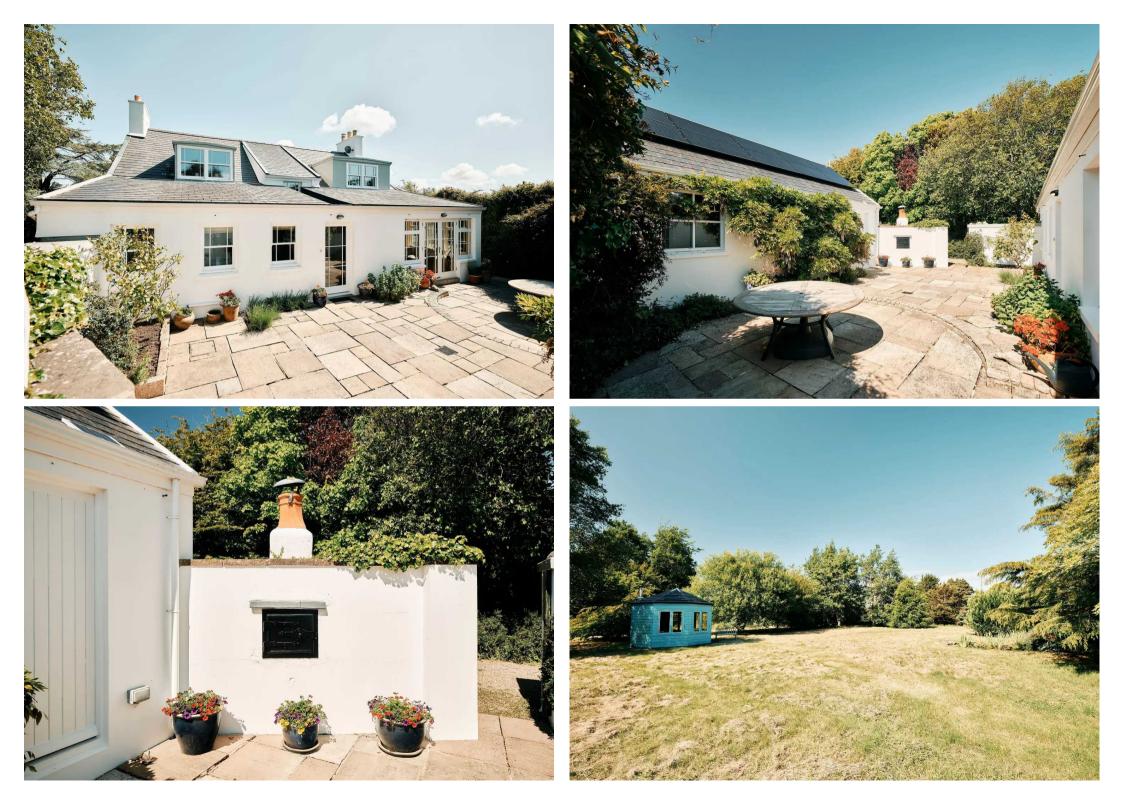

Nestled within a four vergee plot, mature gardens front and rear enjoy all day sun and complete privacy with pine, alder for coppicing, birch and oak plus small orchard. South facing front patio and courtyard with real fire / pizza oven. Mixing plenty of character and original features with many well thought out modern designs, including its own solar and wind power generators. Designed to offer minimal home running costs these have regularly produced credit balances by export to the grid!

#### Outside

Extensive mature sunny gardens front and rear designated domestic. Containing pine, alder for coppicing, birch and oak. Two ponds front and rear.