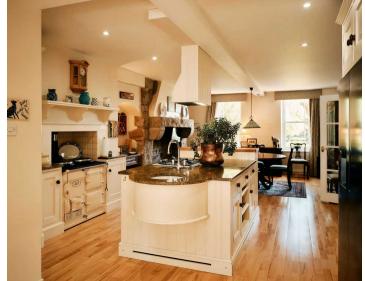

### Beauvoir, La Rue Du Clos Fallu

St. Martin

Totally private three / four bedroom detached property peacefully set in the St Martin countryside!

Picture perfect home dating back to 1832 and on the market for the first time since the 1950's. This much loved and truly charming characterful property offers serious serenity for those looking for something different and unique. Surrounded by agricultural land and away from any neighbours. Accommodation briefly comprises; Spacious lounge with working fireplace, sunroom with direct access to courtyard, large study / library with wood-burning stove and shower room (possible fourth bedroom ensuite). Country style kitchen diner with centre island, oil fired AGA, stunning feature granite fireplace (non functioning) and separate utility room.

#### Living

Four great size reception rooms; spacious lounge with working fireplace opens into the sunroom with direct access to the courtyard. Large study / library with wood burning stove and shower room (possible fourth bedroom). Country style kitchen diner with fitted units, marble tops, centre island, oil fired AGA, stunning feature granite fireplace (non functioning), separate utility room. Cloak room. Wine cellar with climate control system.