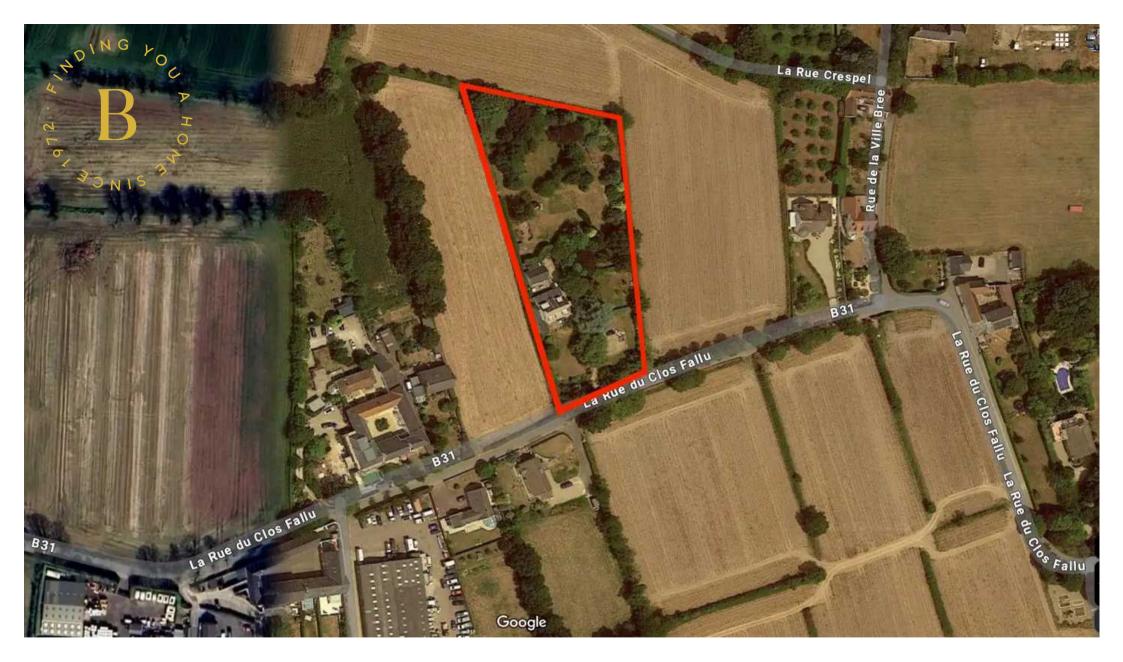

### Beauvoir, La Rue Du Clos Fallu

St. Martin, Jersey

- Three / Four bedroom home surrounded by extensive gardens in rural St Martins
- Three bathrooms (2 ensuite). Four reception rooms
- Charming and bursting with character
- Private 4 vergee plot with no neighbours
- 1st time on the market since the 50's / no onward chain
- Surrounded by fields in the green zone
- Solar power regeneration to grid
- Four car garage / workshop with loft storage
- Sole agent
- Contact Andrew 07797 814422 / andrew@broadlandsjersey.com

### Beauvoir, La Rue Du Clos Fallu

St. Martin

Totally private three / four bedroom detached property peacefully set in the St Martin countryside!

Picture perfect home dating back to 1832 and on the market for the first time since the 1950's. This much loved and truly charming characterful property offers serious serenity for those looking for something different and unique. Surrounded by agricultural land and away from any neighbours. Accommodation briefly comprises; Spacious lounge with working fireplace, sunroom with direct access to courtyard, large study / library with wood-burning stove and shower room (possible fourth bedroom ensuite). Country style kitchen diner with centre island, oil fired AGA, stunning feature granite fireplace (non functioning) and separate utility room.

Nestled within a four vergee plot, mature gardens front and rear enjoy all day sun and complete privacy with pine, alder for coppicing, birch and oak plus small orchard. South facing front patio and courtyard with real fire / pizza oven. Mixing plenty of character and original features with many well thought out modern designs, including its own solar and wind power generators. Designed to offer minimal home running costs these have regularly produced credit balances by export to the grid!