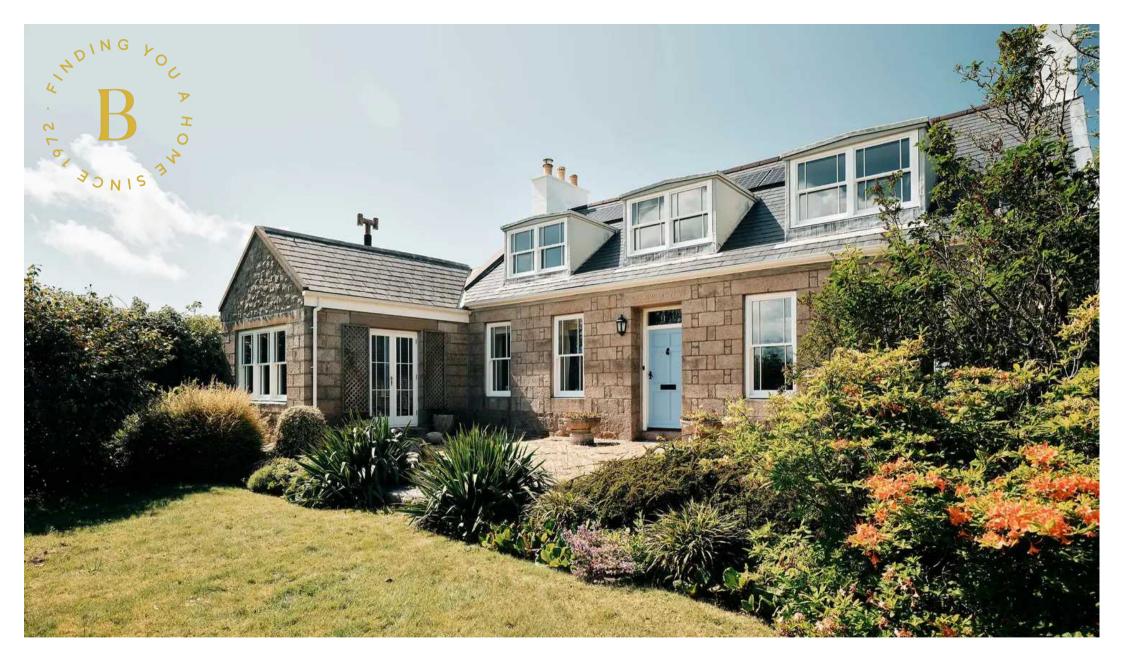

### Beauvoir, La Rue Du Clos Fallu

St. Martin, Jersey

- Three / Four bedroom home surrounded by extensive gardens in rural St Martins
- Three bathrooms (2 ensuite). Four reception rooms
- Charming and bursting with character
- Private 4 vergee plot with no neighbours
- 1st time on the market since the 50's / no onward chain
- Surrounded by fields in the green zone
- Solar power regeneration to grid
- Four car garage / workshop with loft storage
- Sole agent
- Contact Andrew 07797 814422 / andrew@broadlandsjersey.com

### Beauvoir, La Rue Du Clos Fallu

St. Martin

Totally private three / four bedroom detached property peacefully set in the St Martin countryside!

Picture perfect home dating back to 1832 and on the market for the first time since the 1950's. This much loved and truly charming characterful property offers serious serenity for those looking for something different and unique. Surrounded by agricultural land and away from any neighbours. Accommodation briefly comprises; Spacious lounge with working fireplace, sunroom with direct access to courtyard, large study / library with wood-burning stove and shower room (possible fourth bedroom ensuite). Country style kitchen diner with centre island, oil fired AGA, stunning feature granite fireplace (non functioning) and separate utility room.