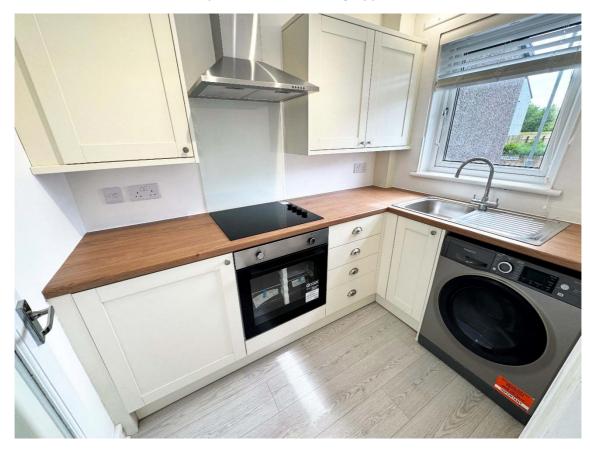

#### **Features**

Desirable location

Driveway

New fitted kitchen

New stylish bathroom

New gas central heating

New carpets and flooring throughout

Private rear garden

# **East Kilbride's Local Estate Agent**

www.joyceheepshomes.com info@joyceheepshomes.co.uk

E.K. Business Park 14 Stroud Road East Kilbride G75 0YA

The kitchen has cream base and wall units and includes the integrated electric oven, ceramic hob and has space for freestanding appliances.