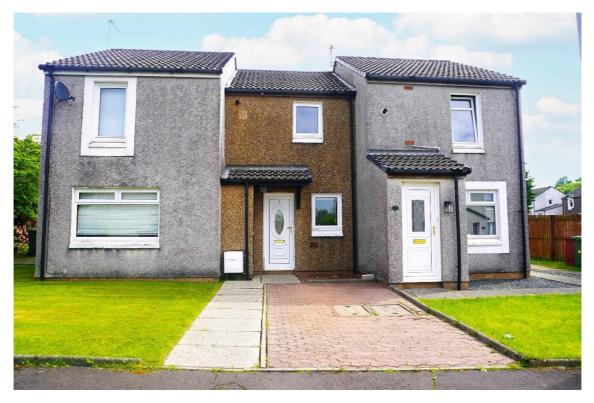

### Leven Way, Gardenhall, East Kilbride G75 8NQ

Joyce Heeps Homes are delighted to market this delightful one-bedroom and box room, terraced villa with driveway and private rear garden. It is set in a cul-de-sac within the private Gardenhall area, convenient for Hairmyres Train Station, regular bus services and the motorway network.

#### **Features**

Desirable location

Driveway

New fitted kitchen

New stylish bathroom

New gas central heating

New carpets and flooring throughout

Private rear garden

## **East Kilbride's Local Estate Agent**

www.joyceheepshomes.com info@joyceheepshomes.co.uk

E.K. Business Park 14 Stroud Road East Kilbride G75 0YA

The property is set within low maintenance gardens to both the front and rear and benefits from having new gas central heating, UPVC double-glazing, external storage cupboard and is decorated tastefully throughout in neutral tones.