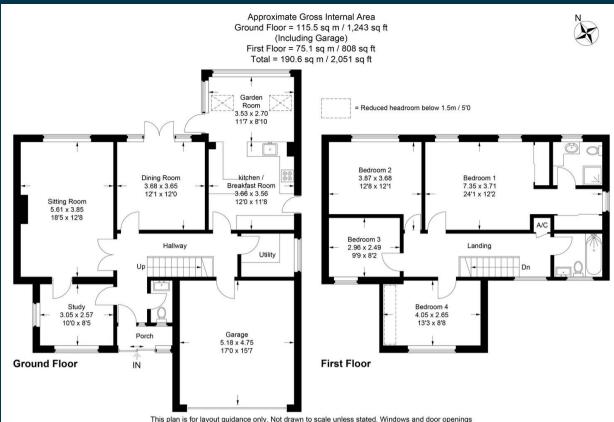

13 Wheeler Avenue, Penn Offers Over £1,000,000

Ashington Page

Attractive and deceptively spacious family home in the popular village of Penn with a truly delightful, secluded, cottage style garden. The property sits within catchment for excellent schools and offers a blend of comfort and practicality in a sought-after location.