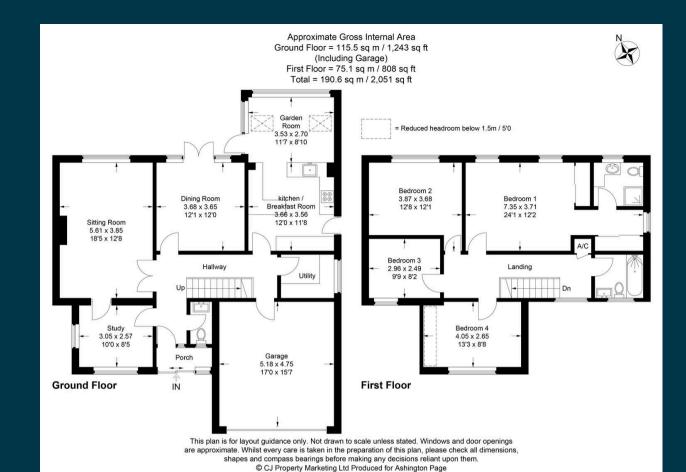

13 Wheeler Avenue, Penn

Ashington Page

Attractive and deceptively spacious family home in the popular village of Penn with a truly delightful, secluded, cottage style garden. The property sits within catchment for excellent schools and offers a blend of comfort and practicality in a sought-after location.