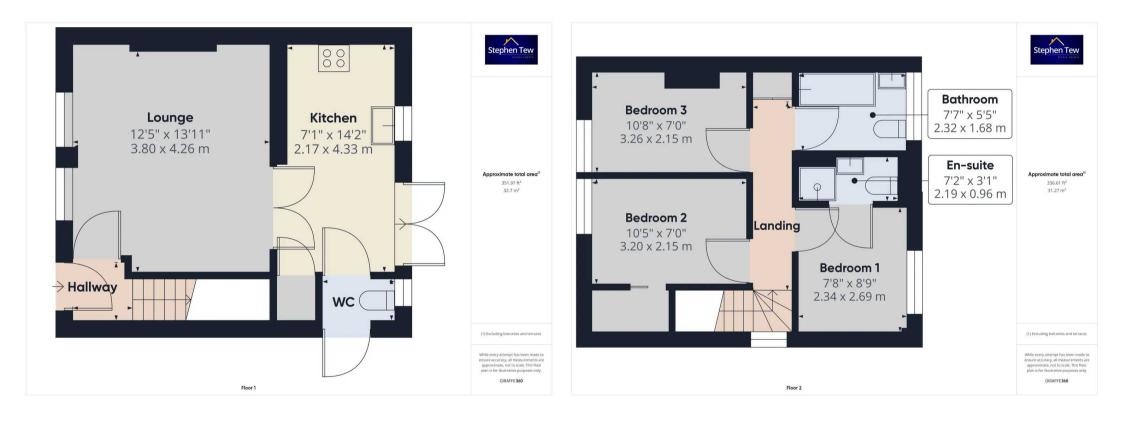

Entrance Hall 3' 10" x 3' 11" (1.18m x 1.20m)

**Lounge** 12' 6" x 14' 0" (3.80m x 4.26m)

**Kitchen** 7' 1" x 14' 2" (2.17m x 4.33m)

**GF WC** 4' 9" x 2' 8" (1.46m x 0.81m)

Landing 2' 8" x 12' 10" (0.81m x 3.91m)

**Bedroom 1** 7' 8" x 8' 10" (2.34m x 2.69m)

**En-suite** 7' 2" x 3' 2" (2.19m x 0.96m)

**Bedroom 2** 10' 6" x 7' 1" (3.20m x 2.15m)

**Bedroom 3** 10' 8" x 7' 1" (3.26m x 2.15m)

Bathroom 7' 7" x 5' 6" (2.32m x 1.68m)