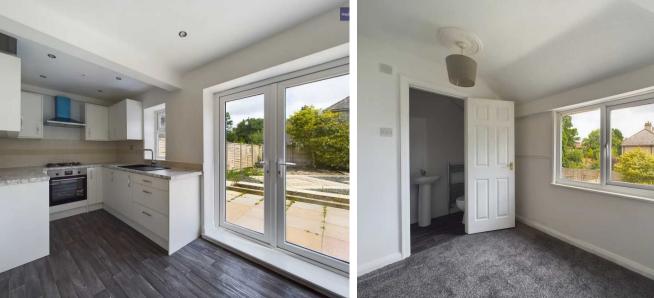

### Blackpool

This well presented 3-bedroom semi-detached house, offered with no onward chain, has recently undergone a full refurbishment. With a layout comprising an inviting entrance hall, a spacious lounge, a modern kitchen featuring patio doors opening onto the garden, as well as a convenient ground floor WC. The first floor houses the master bedroom with an en-suite shower room, two additional bedrooms (one with a closet cupboard), and a sleek three-piece family bathroom.

Entrance Hall 3' 10" x 3' 11" (1.18m x 1.20m)

**Lounge** 12' 6" x 14' 0" (3.80m x 4.26m)

**Kitchen** 7' 1" x 14' 2" (2.17m x 4.33m)

**GF WC** 4' 9" x 2' 8" (1.46m x 0.81m)

Landing 2' 8" x 12' 10" (0.81m x 3.91m)