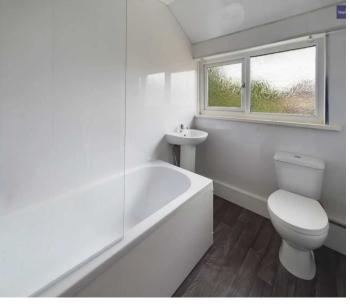

### Blackpool

This well presented 3-bedroom semi-detached house, offered with no onward chain, has recently undergone a full refurbishment. With a layout comprising an inviting entrance hall, a spacious lounge, a modern kitchen featuring patio doors opening onto the garden, as well as a convenient ground floor WC. The first floor houses the master bedroom with an en-suite shower room, two additional bedrooms (one with a closet cupboard), and a sleek three-piece family bathroom.

**Bedroom 1** 7' 8" x 8' 10" (2.34m x 2.69m)

**En-suite** 7' 2" x 3' 2" (2.19m x 0.96m)

**Bedroom 2** 10' 6" x 7' 1" (3.20m x 2.15m)

**Bedroom 3** 10' 8" x 7' 1" (3.26m x 2.15m)

Bathroom 7' 7" x 5' 6" (2.32m x 1.68m)