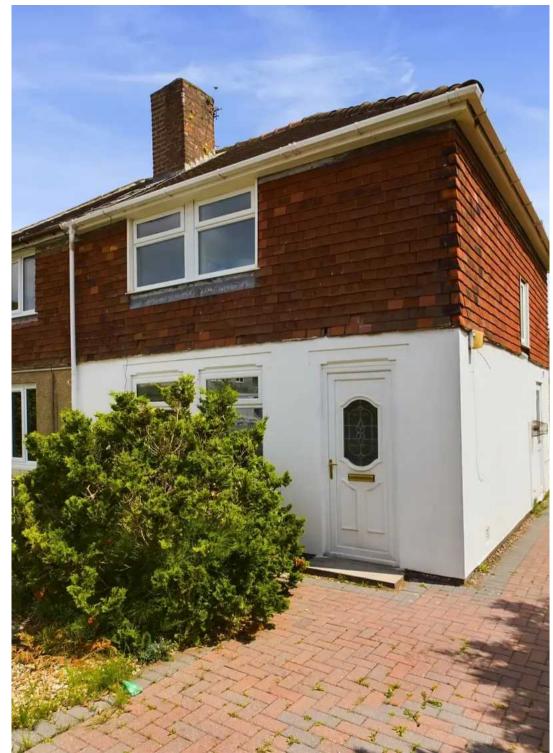

### Blackpool

This well presented 3-bedroom semi-detached house, offered with no onward chain, has recently undergone a full refurbishment. With a layout comprising an inviting entrance hall, a spacious lounge, a modern kitchen featuring patio doors opening onto the garden, as well as a convenient ground floor WC. The first floor houses the master bedroom with an en-suite shower room, two additional bedrooms (one with a closet cupboard), and a sleek three-piece family bathroom.

#### FRONT GARDEN

Paved and gravelled garden with driveway