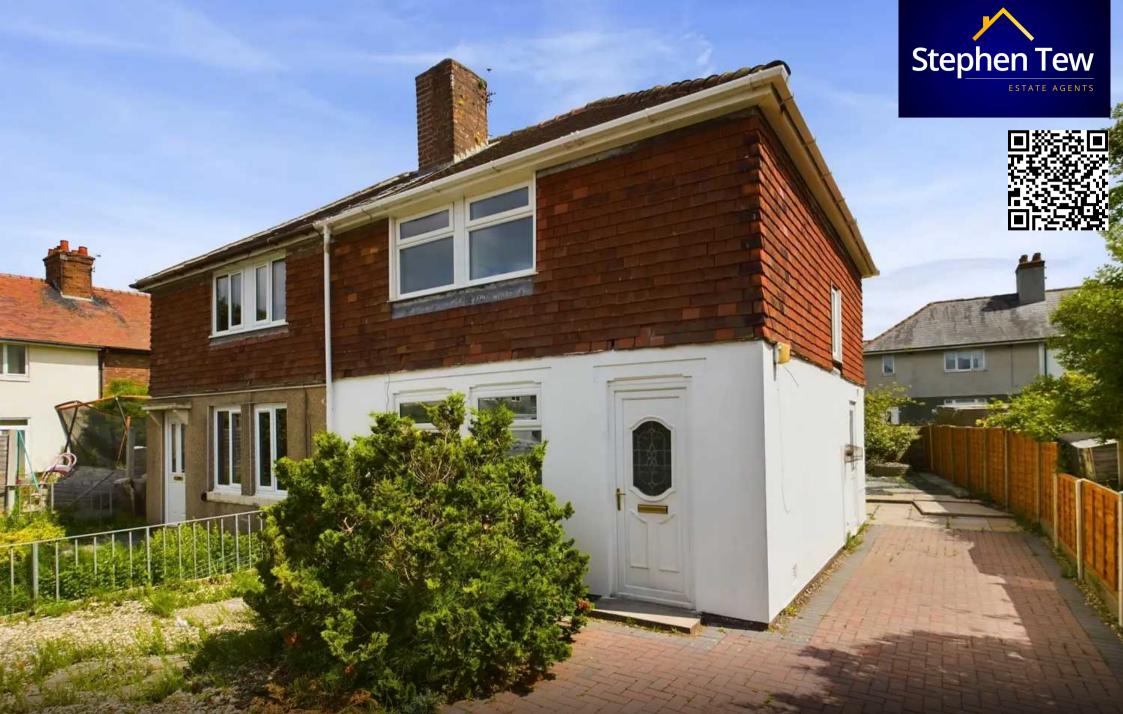

### Blackpool

This well presented 3-bedroom semi-detached house, offered with no onward chain, has recently undergone a full refurbishment. With a layout comprising an inviting entrance hall, a spacious lounge, a modern kitchen featuring patio doors opening onto the garden, as well as a convenient ground floor WC. The first floor houses the master bedroom with an en-suite shower room, two additional bedrooms (one with a closet cupboard), and a sleek three-piece family bathroom.

Outside, the property boasts a well-maintained garden with a combination of paving and gravel, offering a delightful setting for outdoor relaxation. The driveway provides ample off-road parking, while the low-maintenance rear paved garden is ideal for al fresco dining or entertaining guests. This property is sure to capture the interest of those seeking a modern home in a coveted location, offering a seamless blend of comfort and convenience, perfect for families and professionals alike.

#### FRONT GARDEN

Paved and gravelled garden with driveway

#### DRIVEWAY

2 Parking Spaces