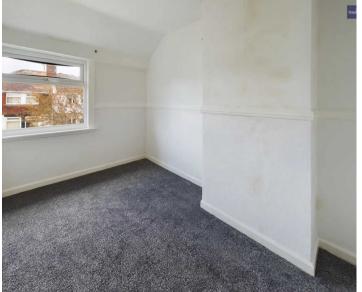

### Blackpool

This well presented 3-bedroom semi-detached house, offered with no onward chain, has recently undergone a full refurbishment. With a layout comprising an inviting entrance hall, a spacious lounge, a modern kitchen featuring patio doors opening onto the garden, as well as a convenient ground floor WC. The first floor houses the master bedroom with an en-suite shower room, two additional bedrooms (one with a closet cupboard), and a sleek three-piece family bathroom.

**Bedroom 1** 7' 8" x 8' 10" (2.34m x 2.69m)

**En-suite** 7' 2" x 3' 2" (2.19m x 0.96m)

**Bedroom 2** 10' 6" x 7' 1" (3.20m x 2.15m)

**Bedroom 3** 10' 8" x 7' 1" (3.26m x 2.15m)

Bathroom 7' 7" x 5' 6" (2.32m x 1.68m)