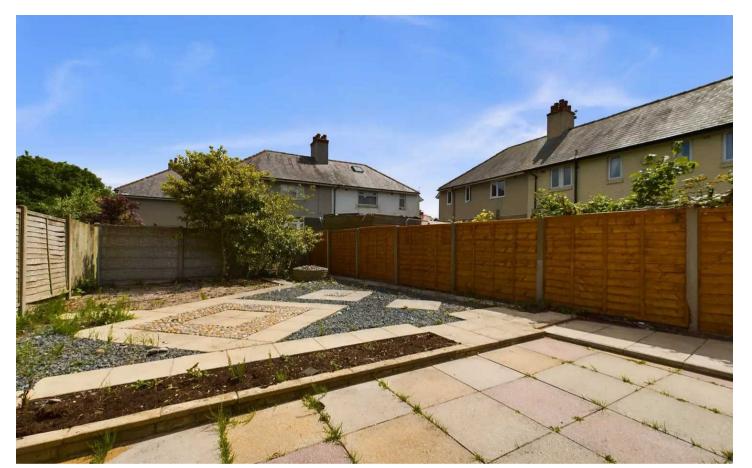

Outside, the property boasts a well-maintained garden with a combination of paving and gravel, offering a delightful setting for outdoor relaxation. The driveway provides ample off-road parking, while the low-maintenance rear paved garden is ideal for al fresco dining or entertaining guests. This property is sure to capture the interest of those seeking a modern home in a coveted location, offering a seamless blend of comfort and convenience, perfect for families and professionals alike.

#### REAR GARDEN

Low maintenance paved garden to the rear

#### DRIVEWAY

2 Parking Spaces