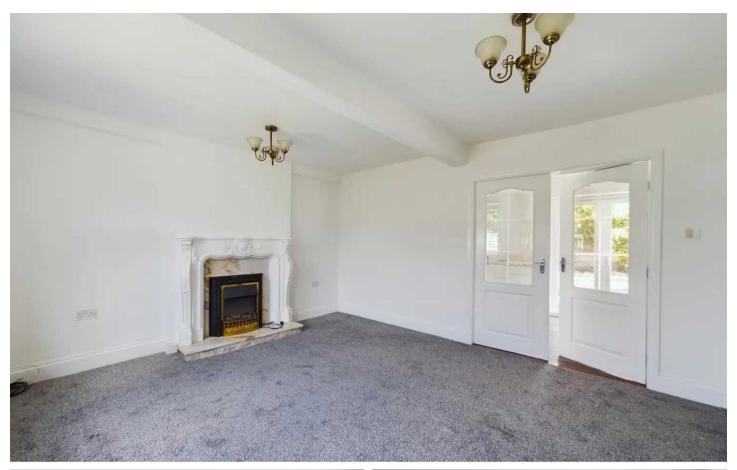

### Blackpool

This well presented 3-bedroom semi-detached house, offered with no onward chain, has recently undergone a full refurbishment. With a layout comprising an inviting entrance hall, a spacious lounge, a modern kitchen featuring patio doors opening onto the garden, as well as a convenient ground floor WC. The first floor houses the master bedroom with an en-suite shower room, two additional bedrooms (one with a closet cupboard), and a sleek three-piece family bathroom.

Entrance Hall 3' 10" x 3' 11" (1.18m x 1.20m)

**Lounge** 12' 6" x 14' 0" (3.80m x 4.26m)

**Kitchen** 7' 1" x 14' 2" (2.17m x 4.33m)

**GF WC** 4' 9" x 2' 8" (1.46m x 0.81m)

Landing 2' 8" x 12' 10" (0.81m x 3.91m)