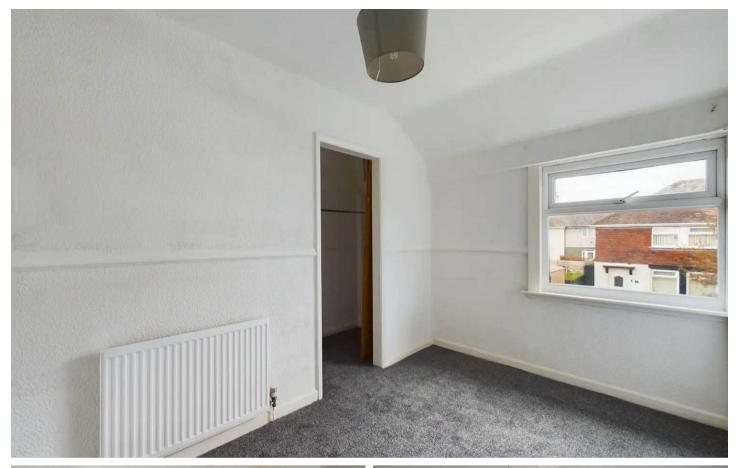

### Blackpool

This well presented 3-bedroom semi-detached house, offered with no onward chain, has recently undergone a full refurbishment. With a layout comprising an inviting entrance hall, a spacious lounge, a modern kitchen featuring patio doors opening onto the garden, as well as a convenient ground floor WC. The first floor houses the master bedroom with an en-suite shower room, two additional bedrooms (one with a closet cupboard), and a sleek three-piece family bathroom.

**Bedroom 1** 7' 8" x 8' 10" (2.34m x 2.69m)

**En-suite** 7' 2" x 3' 2" (2.19m x 0.96m)

**Bedroom 2** 10' 6" x 7' 1" (3.20m x 2.15m)

**Bedroom 3** 10' 8" x 7' 1" (3.26m x 2.15m)

Bathroom 7' 7" x 5' 6" (2.32m x 1.68m)