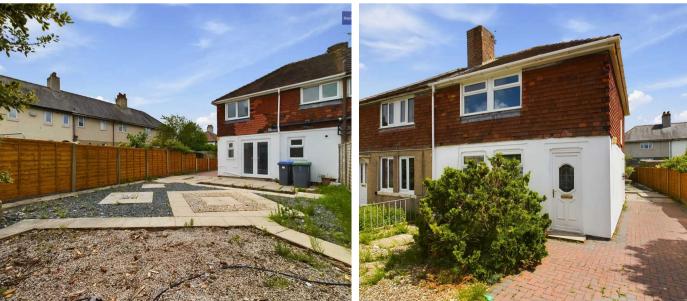

Outside, the property boasts a well-maintained garden with a combination of paving and gravel, offering a delightful setting for outdoor relaxation. The driveway provides ample off-road parking, while the low-maintenance rear paved garden is ideal for al fresco dining or entertaining guests. This property is sure to capture the interest of those seeking a modern home in a coveted location, offering a seamless blend of comfort and convenience, perfect for families and professionals alike.

#### FRONT GARDEN

Paved and gravelled garden with driveway

#### REAR GARDEN

Low maintenance paved garden to the rear

#### DRIVEWAY

2 Parking Spaces