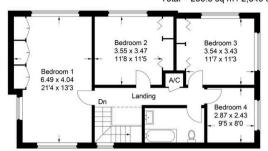

01494 680018 info@ashingtonpage.co.uk www.AshingtonPage.co.uk

Approximate Gross Internal Area (Including Garages & Stores)
Ground Floor = 156.6 sq m / 1,686 sq ft
First Floor = 80.2 sq m / 863 sq ft
Total = 236.8 sq m / 2,549 sq ft

This plan is for layout guidance only. Not drawn to scale unless stated. Windows and door openings are approximate. Whilst every care is taken in the preparation of this plan, please check all dimensions, shapes and compass bearings before making any decisions reliant upon them.