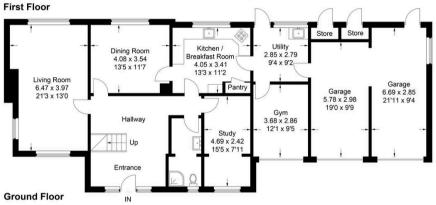

01494 680018 info@ashingtonpage.co.uk www.AshingtonPage.co.uk

Approximate Gross Internal Area (Including Garages & Stores)
Ground Floor = 156.6 sq m / 1,686 sq ft
First Floor = 80.2 sq m / 863 sq ft
Total = 236.8 sq m / 2,549 sq ft

This plan is for layout guidance only. Not drawn to scale unless stated. Windows and door openings are approximate. Whilst every care is taken in the preparation of this plan, please check all dimensions, shapes and compass bearings before making any decisions reliant upon them.