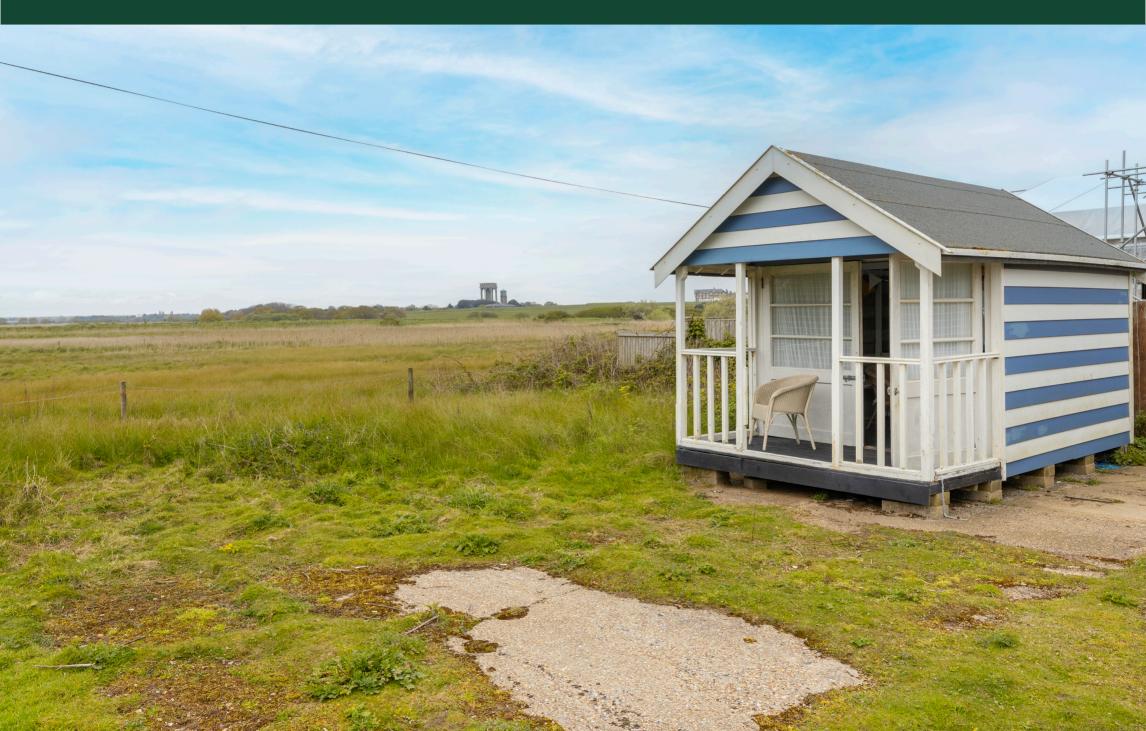

This beach hut is one of three uniquely positioned beach chalets in the popular market town of Southwold and offers a nice location with great views

Beach Hut 248 enjoys superb offset views across the adjoining marshes towards Walberswick. The beach is easily accessed on the opposite side of the road. Just a few hundred yards from the chalet are public conveniences and a beach café.