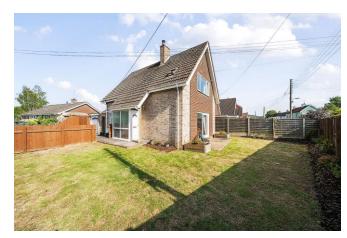

**Outside** – 2 Moorham is neatly enclosed behind feather lap fencing. It offers off street parking together with a garage. To the front of the house there is a garden which is lawned and edged with low maintenance borders. To the rear tucked away behind the garage is a wonderful sunny area which has a delightful sandstone terrace which offers the perfect spot to relax, for alfresco dining or to entertain family and friends.