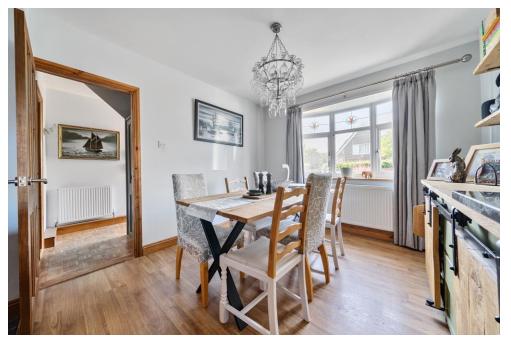

Left leads into the spacious kitchen/dining room. The kitchen is beautifully fitted with solid oak units and granite work tops. It has an island with integrated wine rack, space for a fridge/freezer, space for a range and a door to the back garden. The dining area offers plenty of room for a large table and views over the front garden.