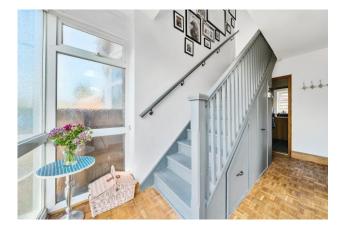

An attractive storm porch with storage for logs leads to the front door which opens into a glazed entrance hall with parquet flooring and plenty of storage for coats and shoes. Straight ahead is the utility room with space for a washing machine and tumble dishwasher and a downstairs cloakroom to the rear.