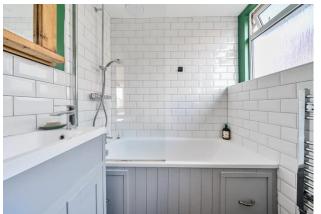

Returning to the hallway stairs rise to the first floor where there are three bedrooms. The principal bedroom is a good-sized double with an exposed brick feature wall and is lovely and bright thanks to a large window. It also has fitted wardrobes and spacious under eaves storage. There are two further bedrooms and a recently fitted bathroom with smart metro tiling and a monsoon shower/bath.