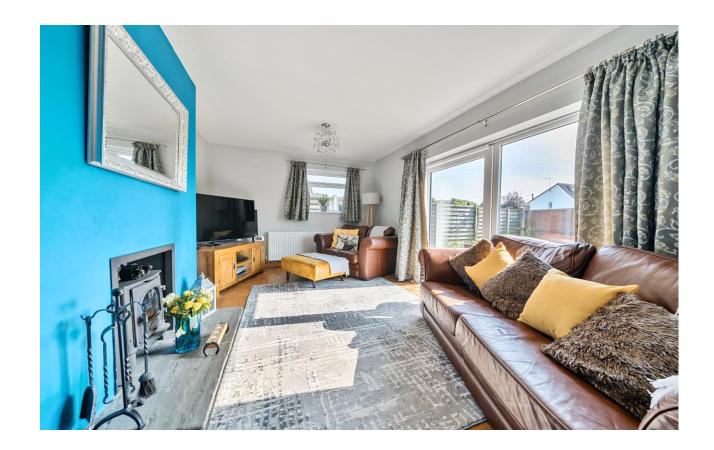

To the right is the living room which has an attractive fireplace with multi-fuel burner as its focal point. Sliding doors make this a light an airy room and provide access to a dining terrace and the garden beyond.