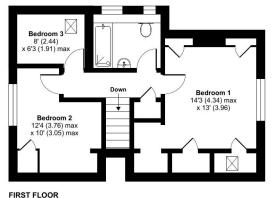

APPROX 1,045 SQ. FT FLEXIBLE ACCOMMODATION • 3 BEDROOMS • SPACIOUS KITCHEN/DINING ROOM WITH SOLID OAK KITCHEN AND GRANITE WORKTOPS • RECENTLY INSTALLED FAMILY BATHROOM • CENTRAL VILLAGE LOCATION • YATTON STATION WITHIN 6.9 MILES FOR MAINLINE RAILWAY SERVICES – PADDINGTON FROM 114 MINS • BRISTOL AIRPORT 8.7 MILES • ACCESS TO M5 WITHIN 6.2 MILES AT JCT 21 ST GEORGE'S (ALL DISTANCES APPROX) • NO ONWARD CHAIN

Returning to the hallway stairs rise to the first floor where there are three bedrooms. The principal bedroom is a good-sized double with an exposed brick feature wall and is lovely and bright thanks to a large window. It also has fitted wardrobes and spacious under eaves storage. There are two further bedrooms and a recently fitted bathroom with smart metro tiling and a monsoon shower/bath.

## Moorham Road, Winscombe, BS25

Floor plan produced in accordance with RICS Property Measurement Standards incorporating International Property Measurement Standards (IPMS2 Residential). © nichecom 2024. Produced for Robin King LILP. REF: 1139117