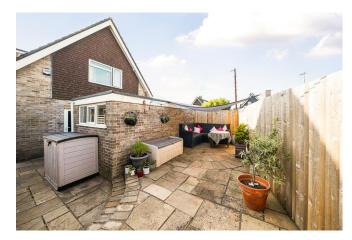

**Outside** – 2 Moorham is neatly enclosed behind feather lap fencing. It offers off street parking together with a garage. To the front of the house there is a garden which is lawned and edged with low maintenance borders. To the rear tucked away behind the garage is a wonderful sunny area which has a delightful sandstone terrace which offers the perfect spot to relax, for alfresco dining or to entertain family and friends.