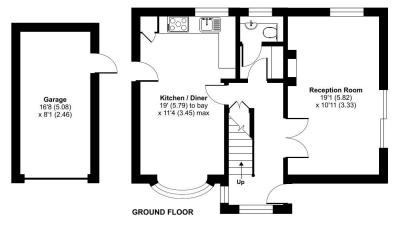

APPROX 1,045 SQ. FT FLEXIBLE ACCOMMODATION • 3 BEDROOMS • SPACIOUS KITCHEN/DINING ROOM WITH SOLID OAK KITCHEN AND GRANITE WORKTOPS • RECENTLY INSTALLED FAMILY BATHROOM • CENTRAL VILLAGE LOCATION • YATTON STATION WITHIN 6.9 MILES FOR MAINLINE RAILWAY SERVICES – PADDINGTON FROM 114 MINS • BRISTOL AIRPORT 8.7 MILES • ACCESS TO M5 WITHIN 6.2 MILES AT JCT 21 ST GEORGE'S (ALL DISTANCES APPROX) • NO ONWARD CHAIN

An attractive storm porch with storage for logs leads to the front door which opens into a glazed entrance hall with parquet flooring and plenty of storage for coats and shoes. Straight ahead is the utility room with space for a washing machine and tumble dishwasher and a downstairs cloakroom to the rear.

Left leads into the spacious kitchen/dining room. The kitchen is beautifully fitted with solid oak units and granite work tops. It has an island with integrated wine rack, space for a fridge/freezer, space for a range and a door to the back garden. The dining area offers plenty of room for a large table and views over the front garden.

To the right is the living room which has an attractive fireplace with multi-fuel burner as its focal point. Sliding doors make this a light an airy room and provide access to a dining terrace and the garden beyond.

## Moorham Road, Winscombe, BS25

Floor plan produced in accordance with RICS Property Measurement Standards incorporating International Property Measurement Standards (IPMS2 Residential). © nichecom 2024. Produced for Robin King LILP. REF: 1139117