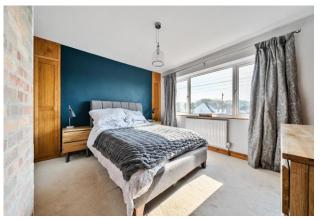

Returning to the hallway stairs rise to the first floor where there are three bedrooms. The principal bedroom is a good-sized double with an exposed brick feature wall and is lovely and bright thanks to a large window. It also has fitted wardrobes and spacious under eaves storage. There are two further bedrooms and a recently fitted bathroom with smart metro tiling and a monsoon shower/bath.