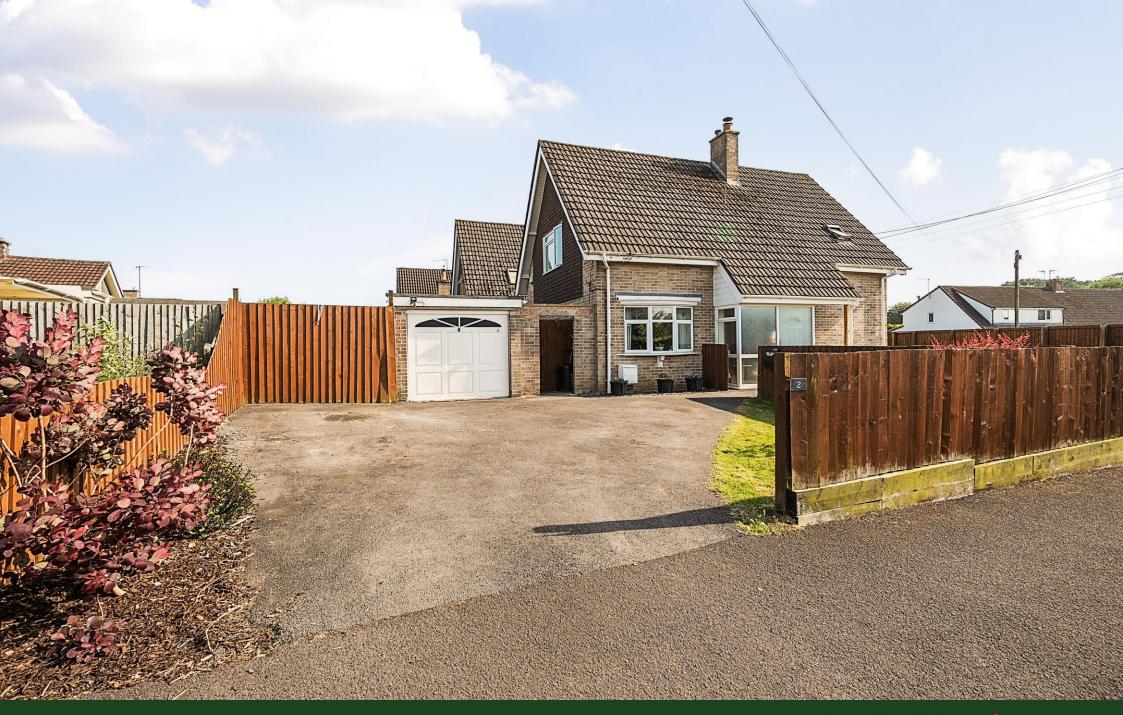

## 2 MOORHAM ROAD, WINSCOMBE, NORTH SOMERSET, BS25 1HS

A well-presented detached 3-bedroom home with garage, driveway parking and gardens located in a central village location with convenient access to Bristol and beyond.

2 Moorham Road is a well-presented, recently renovated detached home located in the centre of the popular village of Winscombe. It now offers 3 bedrooms upstairs and a great reception footprint downstairs including a lovely open plan kitchen/dining room making it a fantastic family home.

**Outside** – 2 Moorham is neatly enclosed behind feather lap fencing. It offers off street parking together with a garage. To the front of the house there is a garden which is lawned and edged with low maintenance borders. To the rear tucked away behind the garage is a wonderful sunny area which has a delightful sandstone terrace which offers the perfect spot to relax, for alfresco dining or to entertain family and friends.