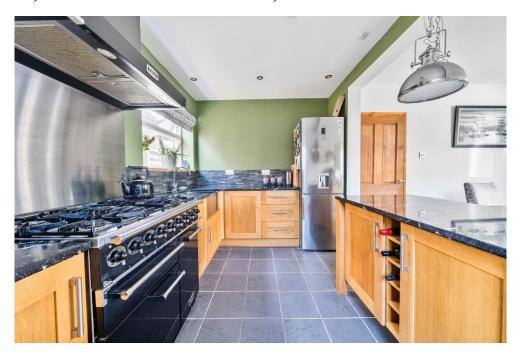

Left leads into the spacious kitchen/dining room. The kitchen is beautifully fitted with solid oak units and granite work tops. It has an island with integrated wine rack, space for a fridge/freezer, space for a range and a door to the back garden. The dining area offers plenty of room for a large table and views over the front garden.