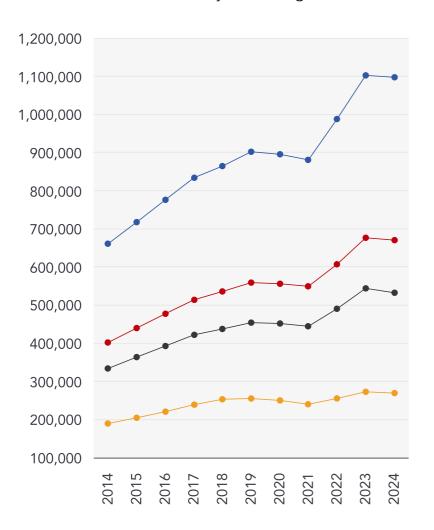

## **House Price Statistics**

## 10 Year History of Average House Prices by Property Type in TN1

Detached

+66.01%

Semi-Detached

+66.77%

Terraced

+59.45%

Flat

+42.08%