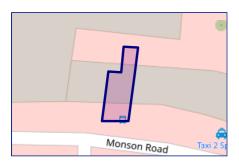

/1996 29/09/2994 **End Date:** 

**Lease Term:** 999 years from 29 September

1995

Term 970 years

Remaining:

### **Local Area**

Tunbridge wells **Local Authority: Conservation Area:** Tunbridge Wells

Conservation Area

Flood Risk:

Rivers & Seas No Risk Surface Water Very Low **Estimated Broadband Speeds** 

(Standard - Superfast - Ultrafast)

**17** 

1000

mb/s

mb/s





#### **Mobile Coverage:**

(based on calls indoors)















Satellite/Fibre TV Availability:

















# Planning History **This Address**



Planning records for: Monson Road, Tunbridge Wells, TN1

Reference - 02/00575/LBC

**Decision:** Decided

Date: 08th March 2002

Description:

Listed Building Consent - Reconstruction of bay window

# Property **Multiple Title Plans**



## Freehold Title Plan



K762223

### **Leasehold Title Plan**



### K770669

Start Date: 19/12/1996 End Date: 29/09/2994

Lease Term: 999 years from 29 September 1995

Term Remaining: 970 years





















# Gallery **Photos**



















| Valid until 13.08.2030 |               |         |           |
|------------------------|---------------|---------|-----------|
| Score                  | Energy rating | Current | Potential |
| 92+                    | A             |         |           |
| 81-91                  | В             |         |           |
| 69-80                  | C             |         | 71   C    |
| 55-68                  | D             | 57   D  |           |
| 39-54                  | E             |         |           |
| 21-38                  | F             |