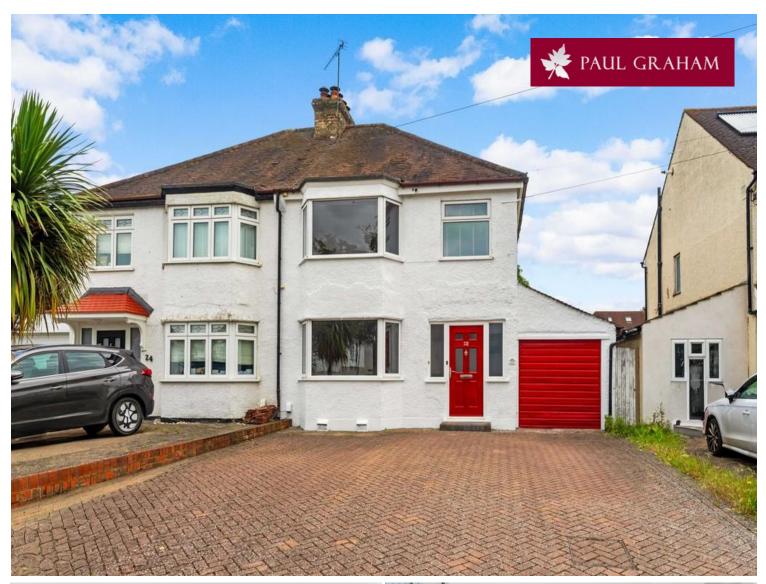

22 Lavington Road, Beddington, Surrey, CR0 4PP | £575,000 Freehold

This attractive semi detached family house is situated in a popular no through road close to a range of good schools including Wallington County Grammar. The property has 2 good sized reception rooms, kitchen, utility room incorporating a Wc. Upstairs boasts 3 bedrooms and a spacious family bathroom/wc. There is a large garden at the rear and at the front a driveway leading to the attached garage. No chain.