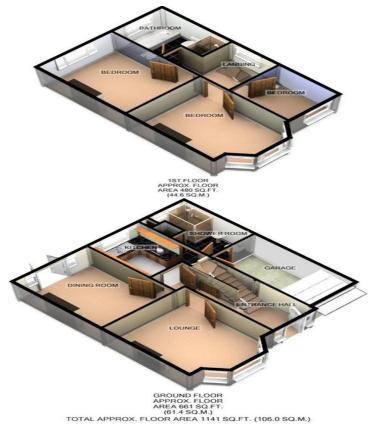

For illustrative purposes only. Decorative finishes, fixtures, fittings and furnishings do no represent the current state of the property. Measurements are approximate. Not to scal

**ENTRANCE HALL** 

**LOUNGE** 14' 6" x 11' 11" (4.42m x 3.63m)

**DINING ROOM** 13' 6" x 10' 9" (4.11m x 3.28m)

**KITCHEN** 9' 6" x 7' 4" (2.9m x 2.24m)

**UTILITY ROOM/WC** 10' 8" x 7' (3.25m x 2.13m)

STAIRS TO FIRST FLOOR

**LANDING** 

**BEDROOM 1** 15' x 10' 8" (4.57m x 3.25m)

**BEDROOM 2** 13' 4" x 10' 8" (4.06m x 3.25m)

**BEDROOM 3** 8' 7" x 7' 6" (2.62m x 2.29m)

**BATHROOM** 10' 4" x 7' 5" (3.15m x 2.26m)

**GARAGE** 

**DRIVEWAY PARKING 2/3 CARS** 

LARGE REAR GARDEN

IMP ORTANT NOTE: Paul Graham have not tested any services, heating system, appliances, fixtures or fittings. References to the tenure of a property are based on information supplied by the seller as Paul Graham have not had sight of the title documents. Neither has Paul Graham checked any existing or necessary planning consents, building regul ations or rights of way. Prospective purchasers are advised to obtain verification from their solicitor or surveyor. PLEASE NOTE: All measurements are approximate and represent the maximum dimensions of any room (into bays and alcoves) and a margin of error should be allowed.