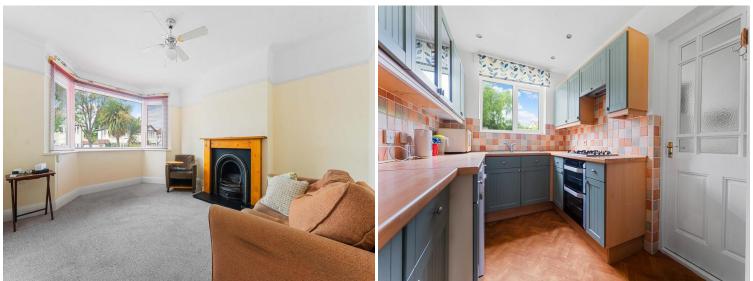

For illustrative purposes only. Decorative finishes, fixtures, fittings and furnishings do no represent the current state of the property. Measurements are approximate. Not to scal

**ENTRANCE HALL** 

**LOUNGE** 14' 6" x 11' 11" (4.42m x 3.63m)

**DINING ROOM** 13' 6" x 10' 9" (4.11m x 3.28m)

**KITCHEN** 9' 6" x 7' 4" (2.9m x 2.24m)

**UTILITY ROOM/WC** 10' 8" x 7' (3.25m x 2.13m)

STAIRS TO FIRST FLOOR

**LANDING** 

**BEDROOM 1** 15' x 10' 8" (4.57m x 3.25m)