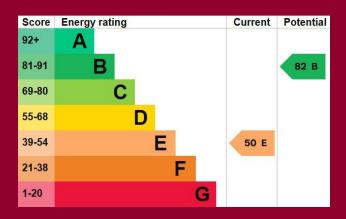

**BEDROOM 2** 13' 4" x 10' 8" (4.06m x 3.25m)

**BEDROOM 3** 8' 7" x 7' 6" (2.62m x 2.29m)

**BATHROOM** 10' 4" x 7' 5" (3.15m x 2.26m)

**GARAGE** 

**DRIVEWAY PARKING 2/3 CARS** 

LARGE REAR GARDEN

IMP ORTANT NOTE: Paul Graham have not tested any services, heating system, appliances, fixtures or fittings. References to the tenure of a property are based on information supplied by the seller as Paul Graham have not had sight of the title documents. Neither has Paul Graham checked any existing or necessary planning consents, building regul ations or rights of way. Prospective purchasers are advised to obtain verification from their solicitor or surveyor. PLEASE NOTE: All measurements are approximate and represent the maximum dimensions of any room (into bays and alcoves) and a margin of error should be allowed.