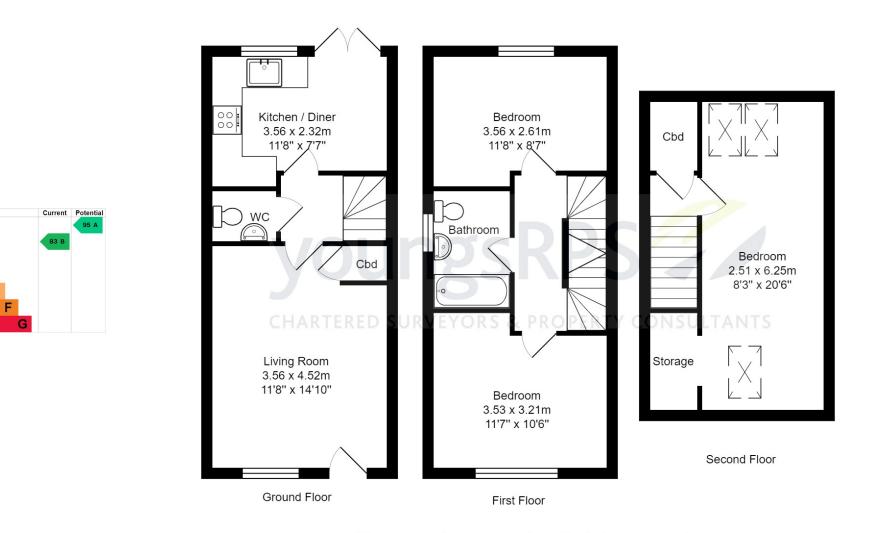

- Three bedroom town house
- Modern development
- Larger than average rear garden
- Off street parking for two vehicles
- Remainder of NHBC warranty

Northallerton 01609 773004

A beautifully presented end terraced house located in a convenient location close to Northallerton town centre. The property is accessed via a composite door into a living room with window to front and under stairs cupboard. A door leads into an inner hallway with stairs rising to the first floor and downstairs WC. The modern kitchen comprises grey wall and floor units, laminate worktop and sink. There is plumbing for a washing machine and space for a tall fridge freezer. A dining table and chairs will fit comfortably within the space and there is also French doors accessing the rear garden.

To the first floor are two of the three double bedrooms and the modern family bathroom. To the second floor, the master suite is of generous proportions with storage area.

**LOCATION** Situated within the popular market town of Northallerton, within walking distance of all the facilities and amenities the town has to offer. The property is well placed for primary and secondary schooling. The thriving market town has a weekly market which has been running since it was chartered in 1200. The bustling High Street is home to many independent businesses from delicatessens, greengrocers and department stores with larger chains also available. There are ample facilities to make use of including sports clubs, restaurants, pubs, theatre, bowling alley and cinema. Ideally situated between The Yorkshire Dales National Park and The North Yorkshire National Park, Northallerton is also conveniently located for commuters who can make use of the excellent road and rail networks giving convenient access to Darlington, Newcastle, York, Leeds and beyond; making it the perfect location for those that enjoy both country and metropolitan pursuits.

All measurements are approximate and for display purposes only.

IMPORTANT NOTE: Consumer Protection from Unfair Trading Regulations 2008 and the Business Protection from Misleading Marketing Regulations 2008: We endeavour to make our sales particulars accurate and reliable. They should be considered as general guidance only and do not constitute all or any part of the contract. None of the services, fittings and equipment have been tested. Measurements, where given, are approximate and for descriptive purposes only. Boundaries cannot be guaranteed and must be checked by solicitors prior to exchange of contracts. Prospective buyers and their advisers should satisfy themselves as to the facts, and before arranging an inspection, availability. Further information on points of particular importance can be provided. No person in the employment of YoungsRPS (NE) Ltd has any authority to make or give any representation or warranty whatever in relation to this property.