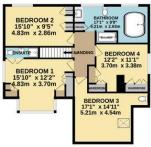

## 68 Kiveton Lane | Todwick | Sheffield | S26 1HL

Bell & Co Estates presents this FOUR BEDROOM DETACHED family home, in the heart of Todwick. Briefly, the property comprises a large Entrance Porch, a separate spacious Hallway with storage under the stairs and an Office. Front facing, large lounge with curved windows filled with natural light, separate dining room, open kitchen with integrated appliances, utility room and pantry. There is an integral door to the garage within the pantry. To the upstairs is a WC with Wash Basin, front facing Master Bedroom with fitted wardrobes and En Suite with Shower, wash basin and WC. THREE FURTHER DOUBLE BEDROOMS, all complete with fitted wardrobes and one of them with a WC. Extended modern family Bathroom with Large Jacuzzi Bath, Walk in Shower, Wash Basin and WC. To the front of the property is a Gated Driveway providing ample parking for multiple vehicles leading to a Double Garage. Within the garage is a Workshop. To the rear of the property is a Hot Tub Room, Conservatory, outside built in Dog Kennel and Stable which could be used as a further room. Large Patio area with electric and stunning grassed area with borders.

## £750,000

- Four Bedroom Detached
- Spacious Throughout
- Stunning Plot
- Master Bedroom With
   En Suite
- Front Facing Large
  Lounge
- Kitchen with Utility and Pantry
- Large Driveway

GROUNDS 525 sq.ft. (48.7 sq.m.) approx.

SUN ROOM 12'10" x 10'5" 3.91m x 3.16m

STORE

GROUND FLOOR 1384 sq.ft. (128.ft sq.m.) approx.

157 FLOOR 853 sq.tt. (79.3 sq.m.) approx.

TOTAL FLOOR AREA: 2762 sq.ft. (256.6 sq.m.) approx mere has been made to ensure the accuracy of the floorplan costained he sc.norem and any where them are experimented and no reportunitiely is to scitatement. This plan is for illustrative purposes only and should be used baser. The services, systems and applicances shown have not been tested as to micropathily or efficiency can be given. Made with Mereipor 62024