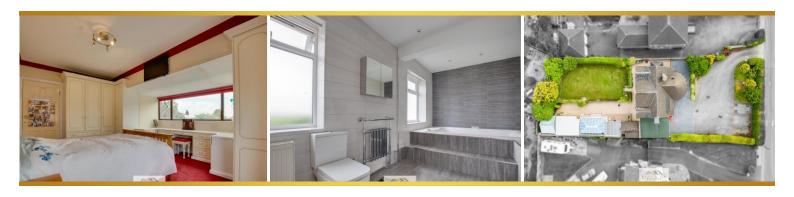

## 68 Kiveton Lane | Todwick | Sheffield | S26 1HL

Bell & Co Estates presents this FOUR BEDROOM DETACHED family home, in the heart of Todwick. Briefly, the property comprises a large Entrance Porch, a separate spacious Hallway with storage under the stairs and an Office. Front facing, large lounge with curved windows filled with natural light, separate dining room, open kitchen with integrated appliances, utility room and pantry. There is an integral door to the garage within the pantry. To the upstairs is a WC with Wash Basin, front facing Master Bedroom with fitted wardrobes and En Suite with Shower, wash basin and WC. THREE FURTHER DOUBLE BEDROOMS, all complete with fitted wardrobes and one of them with a WC. Extended modern family Bathroom with Large Jacuzzi Bath, Walk in Shower, Wash Basin and WC. To the front of the property is a Gated Driveway providing ample parking for multiple vehicles leading to a Double Garage. Within the garage is a Workshop. To the rear of the property is a Hot Tub Room, Conservatory, outside built in Dog Kennel and Stable which could be used as a further room. Large Patio area with electric and stunning grassed area with borders.