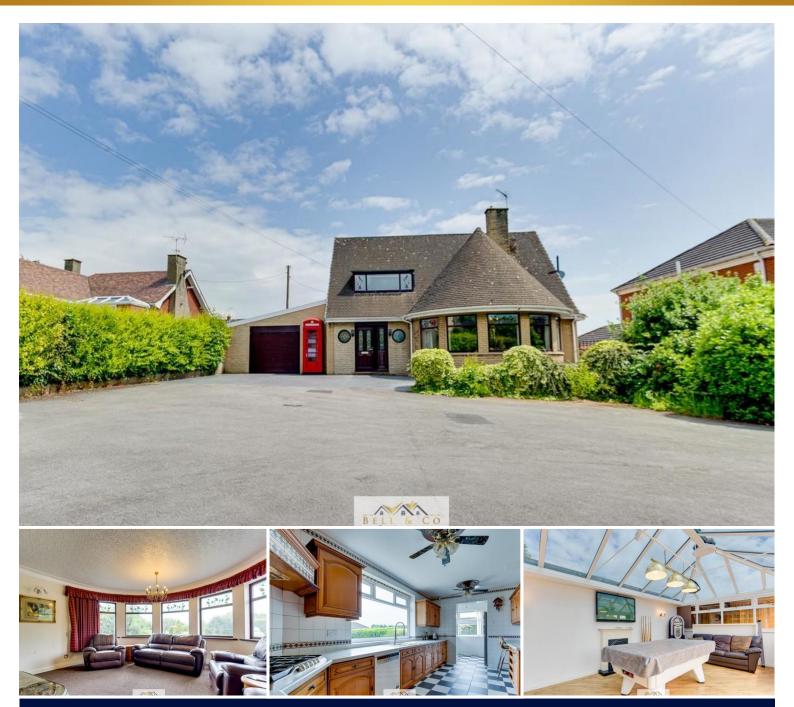

## 68 Kiveton Lane | Todwick | Sheffield | S26 1HL

Bell & Co Estates presents this FOUR BEDROOM DETACHED family home, in the heart of Todwick. Briefly, the property comprises a large Entrance Porch, a separate spacious Hallway with storage under the stairs and an Office. Front facing, large lounge with curved windows filled with natural light, separate dining room, open kitchen with integrated appliances, utility room and pantry. There is an integral door to the garage within the pantry. To the upstairs is a WC with Wash Basin, front facing Master Bedroom with fitted wardrobes and En Suite with Shower, wash basin and WC. THREE FURTHER DOUBLE BEDROOMS, all complete with fitted wardrobes and one of them with a WC. Extended modern family Bathroom with Large Jacuzzi Bath, Walk in Shower, Wash Basin and WC. To the front of the property is a Gated Driveway providing ample parking for multiple vehicles leading to a Double Garage. Within the garage is a Workshop. To the rear of the property is a Hot Tub Room, Conservatory, outside built in Dog Kennel and Stable which could be used as a further room. Large Patio area with electric and stunning grassed area with borders.

## £750,000

- Four Bedroom Detached
- Spacious Throughout
- Stunning Plot
- Master Bedroom With
   En Suite
- Front Facing Large
  Lounge
- Kitchen with Utility and Pantry
- Large Driveway

GROUNDS 525 sq.ft. (48.7 sq.m.) approx.