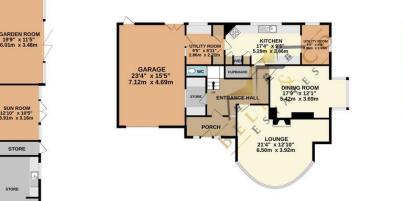

## 68 Kiveton Lane | Todwick | Sheffield | S26 1HL

Bell & Co Estates presents this FOUR BEDROOM DETACHED family home, in the heart of Todwick. Briefly, the property comprises a large Entrance Porch, a separate spacious Hallway with storage under the stairs and an Office. Front facing, large lounge with curved windows filled with natural light, separate dining room, open kitchen with integrated appliances, utility room and pantry. There is an integral door to the garage within the pantry. To the upstairs is a WC with Wash Basin, front facing Master Bedroom with fitted wardrobes and En Suite with Shower, wash basin and WC. THREE FURTHER DOUBLE BEDROOMS, all complete with fitted wardrobes and one of them with a WC. Extended modern family Bathroom with Large Jacuzzi Bath, Walk in Shower, Wash Basin and WC. To the front of the property is a Gated Driveway providing ample parking for multiple vehicles leading to a Double Garage. Within the garage is a Workshop. To the rear of the property is a Hot Tub Room, Conservatory, outside built in Dog Kennel and Stable which could be used as a further room. Large Patio area with electric and stunning grassed area with borders.

## £750,000

- Four Bedroom Detached
- Spacious Throughout
- Stunning Plot
- Master Bedroom With
   En Suite
- Front Facing Large
  Lounge
- Kitchen with Utility and Pantry
- Large Driveway

GROUNDS 525 sq.ft. (48.7 sq.m.) approx.

SUN ROOM 12'10" x 10'5" 3.91m x 3.16m

STORE

GROUND FLOOR 1384 sq.ft. (128.ft sq.m.) approx.

157 FLOOR 853 sq.tt. (79.3 sq.m.) approx.

TOTAL FLOOR AREA: 2762 sq.ft. (256.6 sq.m.) approx mere has been made to ensure the accuracy of the floorplan costained he sc.norem and any where them are experimented and no reportunitiely is to scitatement. This plan is for illustrative purposes only and should be used baser. The services, systems and applicances shown have not been tested as to micropathily or efficiency can be given. Made with Mereipor 62024