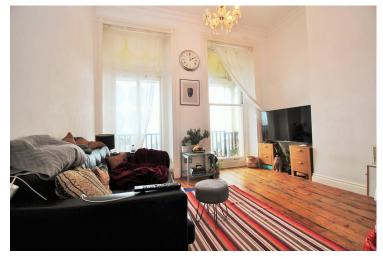

With a lift service to the first floor, the property is spacious and bright with all rooms accessible from the entrance hall. The stunning South facing open plan lounge/diner & kitchen has double doors opening onto a canopied balcony which enjoys panoramic sea views and overlooks the Palace Pier. The modern fitted kitchen area has a range of wall & base level units and is arranged so you can socialise whilst cooking. This is perfect space for entertaining family & friends!

#### **OUTSIDE**

PRIVATE SEA FACING BALCONY South facing with canopy & railings across the lounge / diner & bedroom two with space for outdoor furniture enjoying spectacular panoramic direct sea views