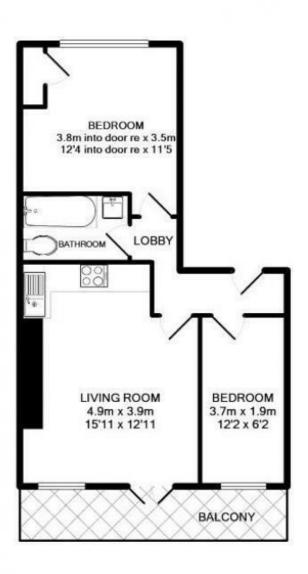

#### TOTAL APPROX. FLOOR AREA 42.9 SQ.M. (462 SQ.FT.)

KeyHIPS Floor Plans are produced and provided for illustration purposes only. Whilst every attempt has been made to ensure the plan is accurate and presents the property in the best way, measurements of doors, windows and rooms are approximate and no responsibility is taken for any error, omission or mis-statement. To find out more about KeyHIPS please visit www.keyhips.com (Tel: 0845 475 4165)

#### Accommodation

Lift service & staircase to:

FIRST FLOOR

**ENTRANCE HALL** 

OPEN PLAN LOUNGE / DINER 15' 11" x 12' 11" (4.85m x 3.94m)

KITCHEN AREA

BEDROOM TWO 12' 2" x 6' 2" (3.71m x 1.88m)

**BATHROOM** 

BEDROOM ONE 12' 4" x 11' 5" (3.76m x 3.48m)

#### **OUTSIDE**

PRIVATE SEA FACING BALCONY South facing with canopy & railings across the lounge / diner & bedroom two with space for outdoor furniture enjoying spectacular panoramic direct sea views