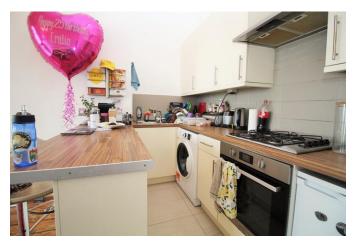

With a lift service to the first floor, the property is spacious and bright with all rooms accessible from the entrance hall. The stunning South facing open plan lounge/diner & kitchen has double doors opening onto a canopied balcony which enjoys panoramic sea views and overlooks the Palace Pier. The modern fitted kitchen area has a range of wall & base level units and is arranged so you can socialise whilst cooking. This is perfect space for entertaining family & friends!

#### Accommodation

Lift service & staircase to:

FIRST FLOOR

**ENTRANCE HALL** 

OPEN PLAN LOUNGE / DINER 15' 11" x 12' 11" (4.85m x 3.94m)

KITCHEN AREA

BEDROOM TWO 12' 2" x 6' 2" (3.71m x 1.88m)

**BATHROOM** 