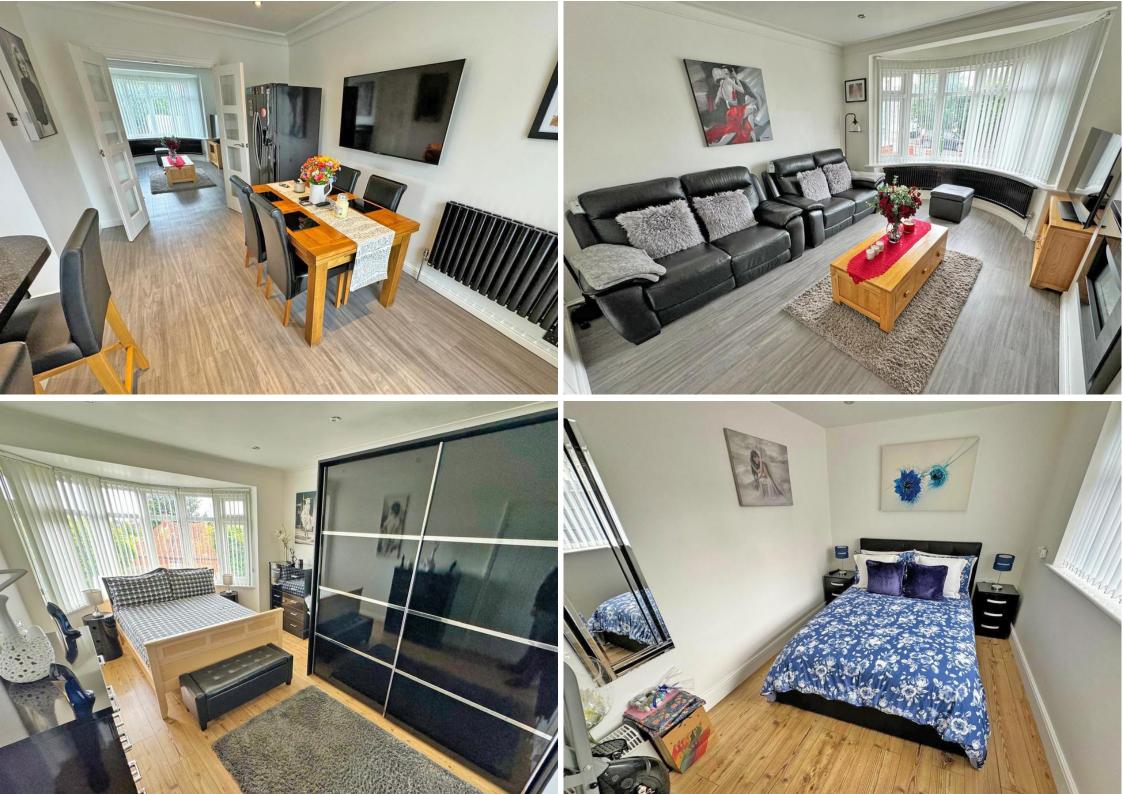

Occupying an enviable corner position, this four bedroom family home offers spacious, well presented and versatile accommodation to include to the ground floor; spacious bow fronted lounge with double doors leading to a contemporary full width open plan kitchen diner, lobby area leading to a ground floor bedroom being ideal for an elderly relative, teenager or student. To the first floor, there are three bedrooms and a contemporary shower room with separate WC.