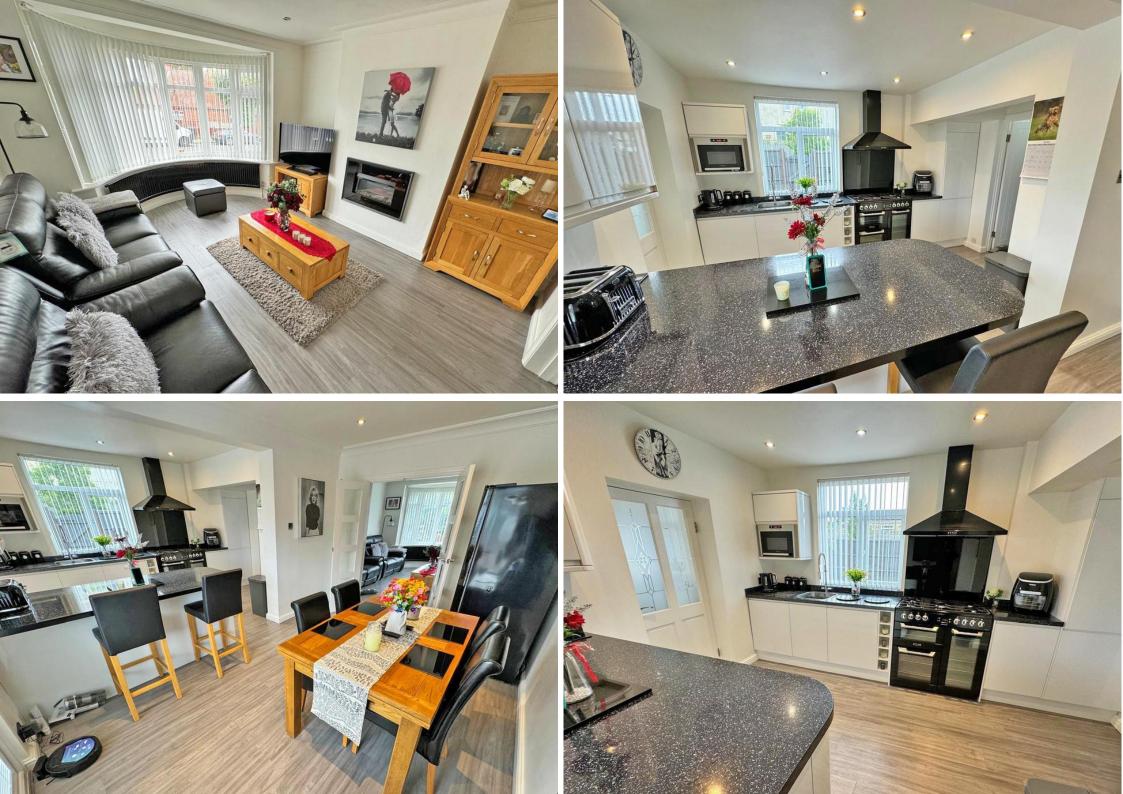

Occupying an enviable corner position, this four bedroom family home offers spacious, well presented and versatile accommodation to include to the ground floor; spacious bow fronted lounge with double doors leading to a contemporary full width open plan kitchen diner, lobby area leading to a ground floor bedroom being ideal for an elderly relative, teenager or student. To the first floor, there are three bedrooms and a contemporary shower room with separate WC.

- Extended & detached family house
  - Four bedrooms
- Occupying an enviable corner position
  - Well presented throughout

- Private drive way to garage
- Deceptive, versatile accommodation
  - 18'3 kitchen/diner
  - Convenient residential location