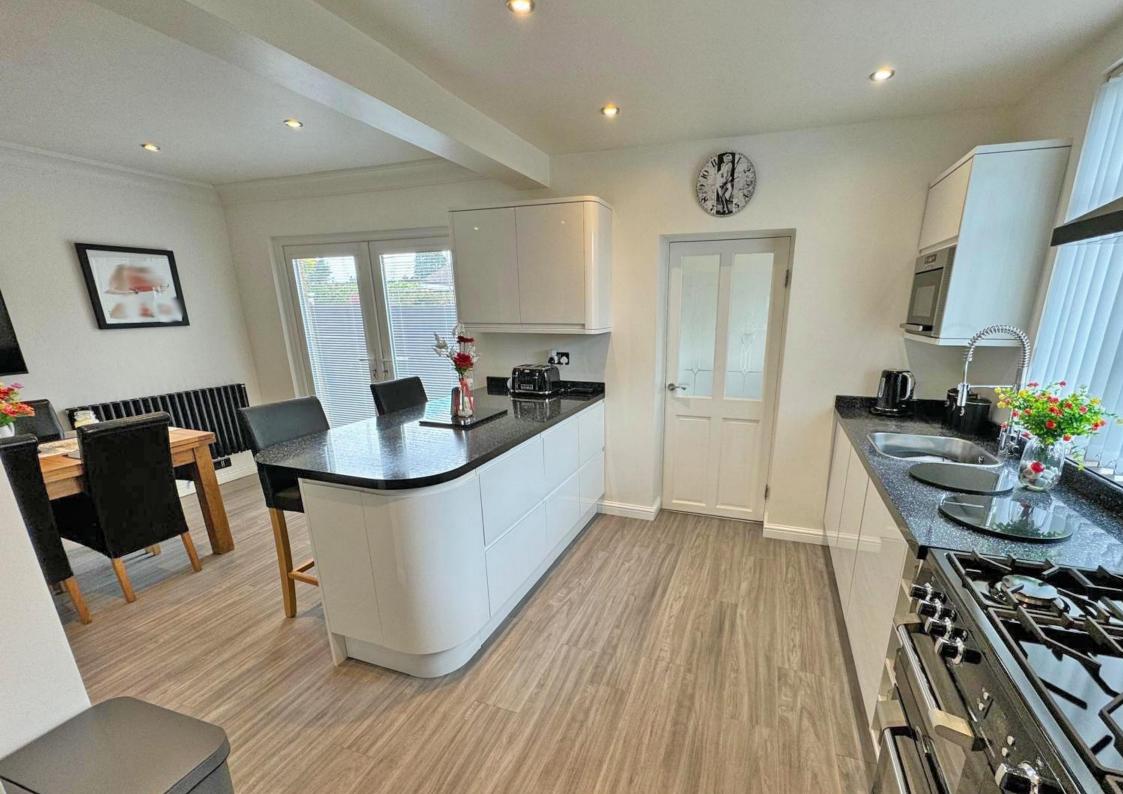

Occupying an enviable corner position, this four bedroom family home offers spacious, well presented and versatile accommodation to include to the ground floor; spacious bow fronted lounge with double doors leading to a contemporary full width open plan kitchen diner, lobby area leading to a ground floor bedroom being ideal for an elderly relative, teenager or student. To the first floor, there are three bedrooms and a contemporary shower room with separate WC.