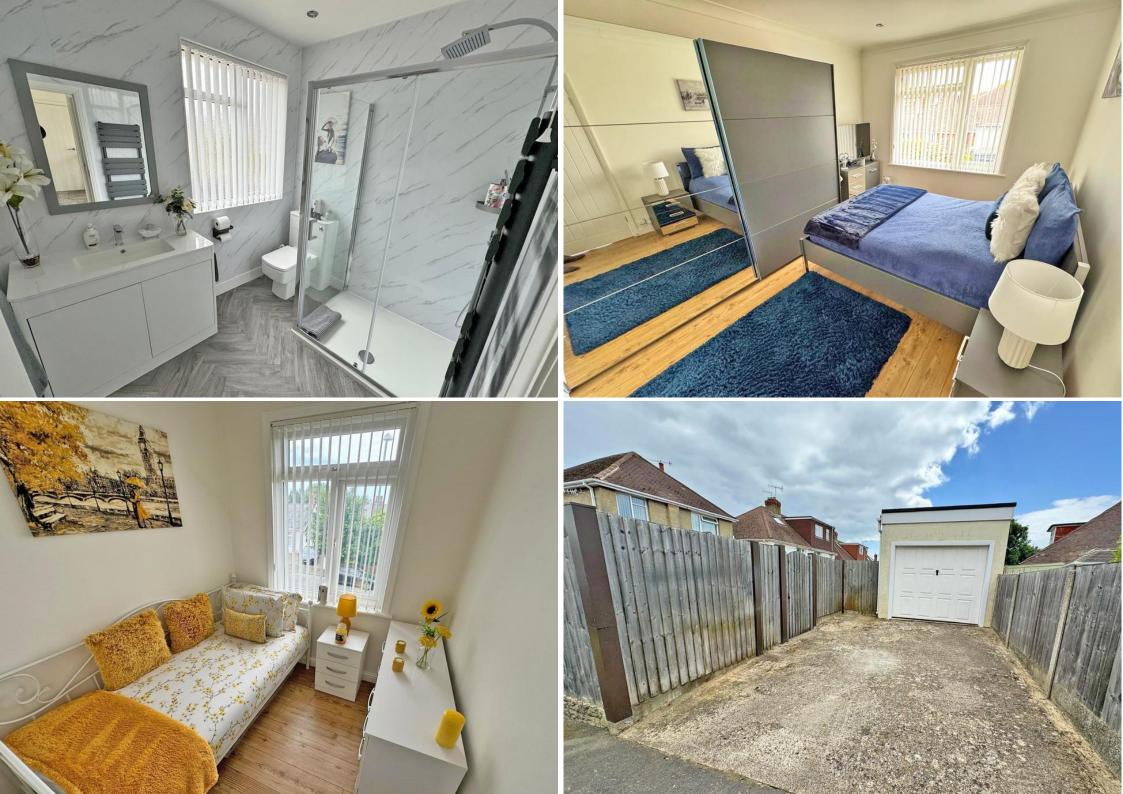

Occupying an enviable corner position, this four bedroom family home offers spacious, well presented and versatile accommodation to include to the ground floor; spacious bow fronted lounge with double doors leading to a contemporary full width open plan kitchen diner, lobby area leading to a ground floor bedroom being ideal for an elderly relative, teenager or student. To the first floor, there are three bedrooms and a contemporary shower room with separate WC.

Externally, there are gardens to three sides affording the opportunity to extend (stnc) and a private drive way leading to a garden (accessed from Greenways).

North Southwick is located at the foot of the South Downs National Park which is great for a stroll and ideal if you have a dog or enjoy mountain biking!

- Extended & detached family house
  - Four bedrooms
- Occupying an enviable corner position
  - Well presented throughout

- Private drive way to garage
- Deceptive, versatile accommodation
  - 18'3 kitchen/diner
  - Convenient residential location