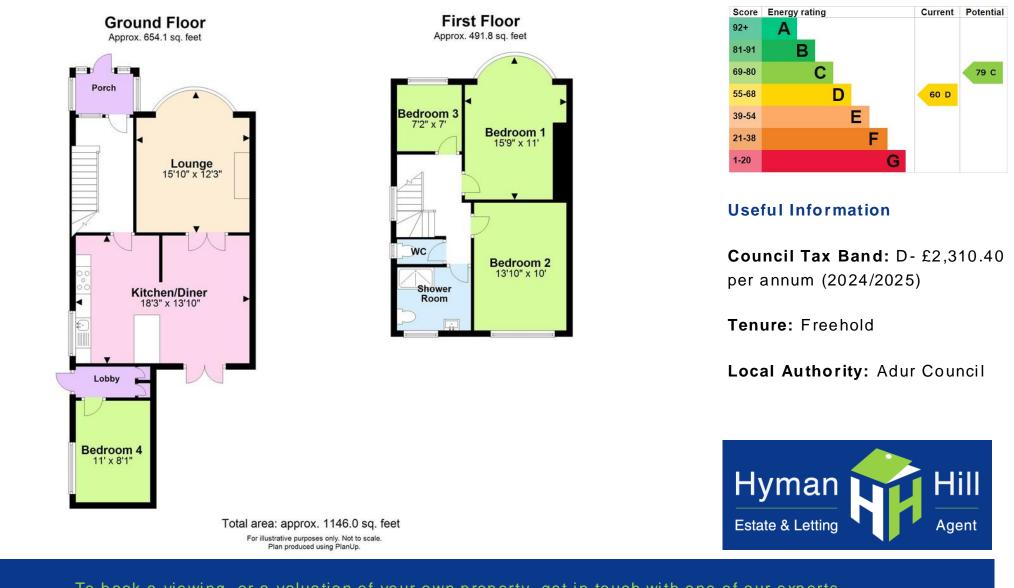

Occupying an enviable corner position, this four bedroom family home offers spacious, well presented and versatile accommodation to include to the ground floor; spacious bow fronted lounge with double doors leading to a contemporary full width open plan kitchen diner, lobby area leading to a ground floor bedroom being ideal for an elderly relative, teenager or student. To the first floor, there are three bedrooms and a contemporary shower room with separate WC.

Externally, there are gardens to three sides affording the opportunity to extend (stnc) and a private drive way leading to a garden (accessed from Greenways).

North Southwick is located at the foot of the South Downs National Park which is great for a stroll and ideal if you have a dog or enjoy mountain biking!