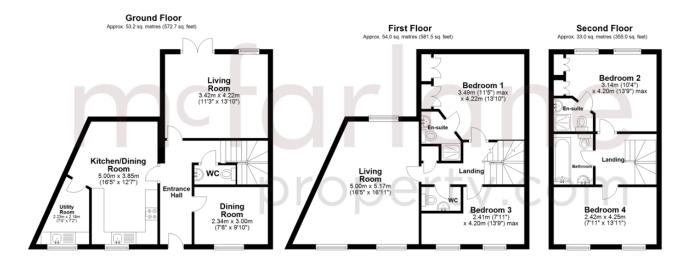

# North Swindon

- EXTENSIVELY LARGE TOWNHOUSE
- FOUR BEDROOMS
- SPACIOUS LIVING ACCOMODATION OVER THREE RECEPTION ROOMS
- MODERN KITCHEN AND UTILITY ROOM

This EXTENSIVE PROPERTY with accommodation over THREE FLOORS certainly has IMPRESSIVE PROPORTIONS throughout providing SIZE and VERSATILIITY. With FOUR BEDROOMS, THREE RECEPTION rooms, THREE BATHROOMS and an additional two W/C's as well as a UTILITY room and single GARAGE with PARKING there is room for the whole family. On the ground floor the modern fitted kitchen leads to the utility and French doors to the garden. There is also a reception room also with doors to the garden and a study to the front of the property. On the first floor there is a large, dual aspect living room, a double bedroom with en-suite shower room, the fourth bedroom and a W/C. The second floor with its full height ceilings provides the master bedroom with built in wardrobes and en-suite shower room, a family bathroom and another double bedroom. To the rear of the property is a LOW MAINTENANCE GARDEN, garage and parking.

mcfarlaneproperty.com

Total area: approx. 140.2 sq. metres (1509.2 sq. feet)