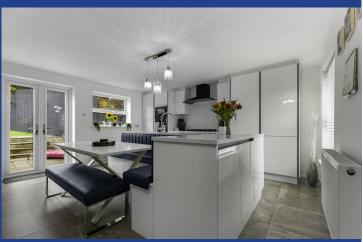

### **KITCHEN**

16' 6"(max) x 15' 8" (5.03m x 4.80m)
Window to front, appointed along one wall a modern high gloss kitchen with eye and base level units, white granite worktops, integrated full size fridge, full size freezer, integrated oven and microwave, five ring gas hob, glass extractor hood. Large central island housing with ceramic sink, chrome hot water and

filtered water tap, cupboards and draws beneath. Built in corner seating area with space for family dining area, power socket with USB ports. Built in storage cupboard with plumbing for washing machine and space for dryer. Radiator. Window and french doors looking out to rear garden.