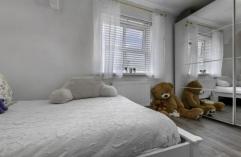

## **BEDROOM ONE**

12' 10" x 8' 9" (3.93m x 2.67m)

A good sized double bedroom, build in wardrobes, radiator. Window to front. Door to en-suite.

#### **ENSUITE WETROOM**

6'7" x 4'0" (2.02m x 1.23m)

A modern white suite comprising low level WC, wash hand basin with wall mounted chrome mixer tap and vanity unit. Walk in shower floor to ceiling wall tiles and tiled flooring. Modern grey heated towel rail, extractor fan, obscure glass window to side.

#### **BEDROOM TWO**

11' 3"(to wardrobes) x 6' 10" (3.44m x 2.09m)

A second double bedroom with archway over bed. Sliding door mirrored wardrobes, radiator. uPVC window to front.