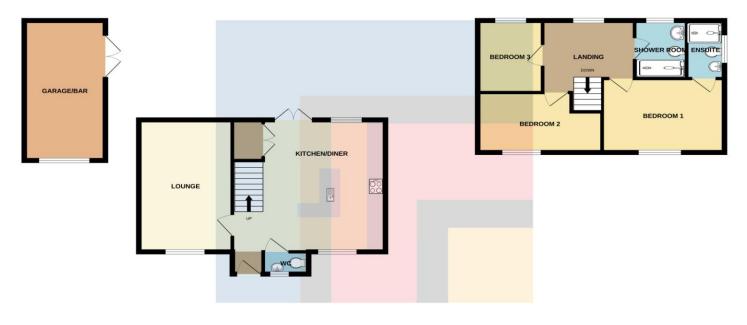

## Morganstown, Cardiff, CF15 8FD

GROUND FLOOR 580 sq.ft. (53.9 sq.m.) approx.

1ST FLOOR 414 sq.ft. (38.5 sq.m.) approx.

TOTAL FLOOR AREA: 994 sq.ft. (92.3 sq.m.) approx

White very attempt has been made to ensure the accuracy of the floorplan contained here, measurements of doors, window, mone and any other isams of doors, window, mone and any other isams, or mission or mis-statement. This plan is for illustrative purposes only and should be used as such by any prospective purchaser. The stores, systems and appliances shown have not been tested and no guarantee as to their operability or efficiency can be given.