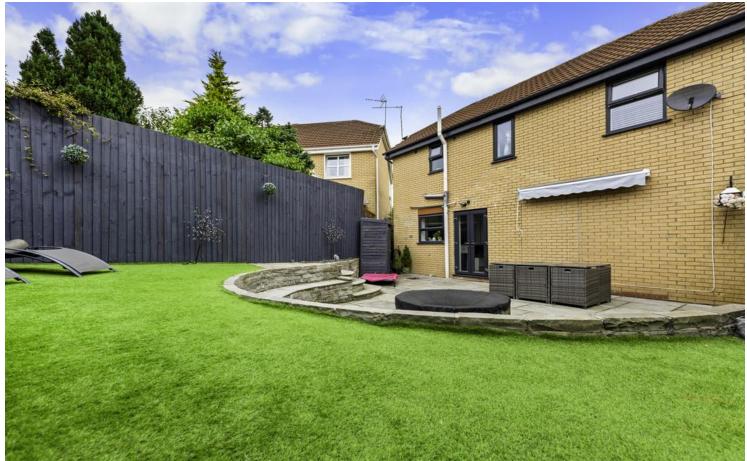

#### **REAR GARDEN**

Landscaped rear garden bordered by a painted wooden fence; large, stone patio area, stone fire pit, stone steps leading to artificial, grass lawn. Two sheds, one with power and lighting. Outside tap Wooden gate to side.

#### FRONT

Block paved driveway. Quiet cul- de-sac.