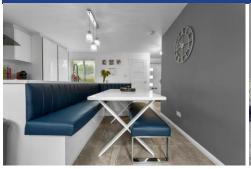

### **KITCHEN**

16' 6"(max) x 15' 8" (5.03m x 4.80m)
Window to front, appointed along one wall a modern high gloss kitchen with eye and base level units, white granite worktops, integrated full size fridge, full size freezer, integrated oven and microwave, five ring gas hob, glass extractor hood. Large central island housing with ceramic sink, chrome hot water and

filtered water tap, cupboards and draws beneath. Built in corner seating area with space for family dining area, power socket with USB ports. Built in storage cupboard with plumbing for washing machine and space for dryer. Radiator. Window and french doors looking out to rear garden.