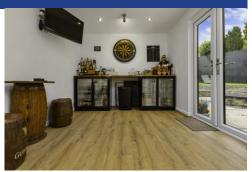

#### **GAR AGE**

16'6" x 8'7" (5.04m x 2.64m)

Converted garage being used as a bar area. Built in faux leather seating area with space for table, wooden work surface, good quality laminate flooring. Power and lighting. Electric radiator. Window to front. Front doors to side