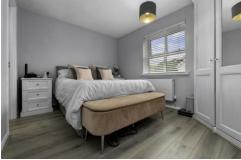

## **BEDROOM ONE**

12' 10" x 8' 9" (3.93m x 2.67m)

A good sized double bedroom, build in wardrobes, radiator. Window to front. Door to en-suite.

#### **ENSUITE WETROOM**

6'7" x 4'0" (2.02m x 1.23m)

A modern white suite comprising low level WC, wash hand basin with wall mounted chrome mixer tap and vanity unit. Walk in shower floor to ceiling wall tiles and tiled flooring. Modern grey heated towel rail, extractor fan, obscure glass window to side.