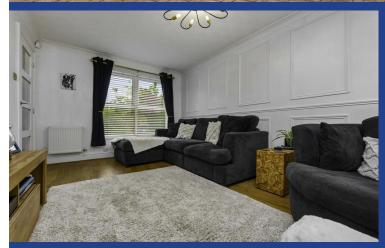

#### LOUNGE

15' 10" x 10' 0" (4.83m x 3.06m) A spacious, family sized lounge, feature panelled wall, quality laminate flooring, uPVC window to front. Radiator.