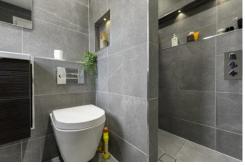

#### **ENSUITE WETROOM**

6'7" x 4'0" (2.02m x 1.23m)

A modern white suite comprising low level WC, wash hand basin with wall mounted chrome mixer tap and vanity unit. Walk in shower floor to ceiling wall tiles and tiled flooring. Modern grey heated towel rail, extractor fan, obscure glass window to side.