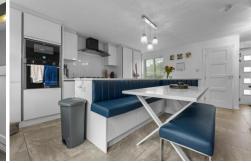

### **KITCHEN**

16' 6"(max) x 15' 8" (5.03m x 4.80m)
Window to front, appointed along one wall a modern high gloss kitchen with eye and base level units, white granite worktops, integrated full size fridge, full size freezer, integrated oven and microwave, five ring gas hob, glass extractor hood. Large central island housing with ceramic sink, chrome hot water and

filtered water tap, cupboards and draws beneath. Built in corner seating area with space for family dining area, power socket with USB ports. Built in storage cupboard with plumbing for washing machine and space for dryer. Radiator. Window and french doors looking out to rear garden.