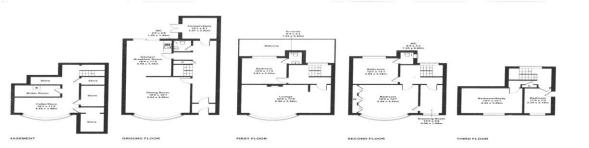

### Entrance/Hallway

Accommodation

Dining Room 18'6 x 16'1 Kitchen/Breakfast Room 18'4 x 11'0 W/C 1'45 x 1'42 Conservatory 10'1 x 8'7 **First Floor Landing** Lounge 22'6 x 17'8 Bedroom 12'6 x 11'0 En-suite 6'4 x 3'3 Balcony

### **Second Floor Landing**

Bedroom 18'0 x 14'7 Dressing room 13'5 x 5'6 Bathroom 12'7 x 11'1 W/C 6'4 x 3'3 **Third Floor Landing** Bedroom 14'7 x 12'1 Bedroom 11'0 x 7'2 **Basement** Celler/store area 16'3 x 11'5