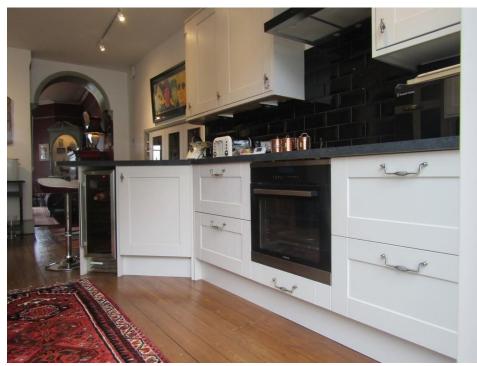

### Entrance/Hallway

Accommodation

Dining Room 18'6 x 16'1 Kitchen/Breakfast Room 18'4 x 11'0 W/C 1'45 x 1'42 Conservatory 10'1 x 8'7 **First Floor Landing** Lounge 22'6 x 17'8 Bedroom 12'6 x 11'0 En-suite 6'4 x 3'3 Balcony