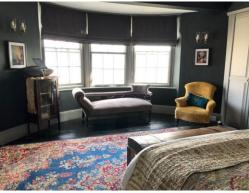

### Entrance/Hallway

Accommodation

Dining Room 18'6 x 16'1 Kitchen/Breakfast Room 18'4 x 11'0 W/C 1'45 x 1'42 Conservatory 10'1 x 8'7 **First Floor Landing** Lounge 22'6 x 17'8 Bedroom 12'6 x 11'0 En-suite 6'4 x 3'3 Balcony

### **Second Floor Landing**

Bedroom 18'0 x 14'7 Dressing room 13'5 x 5'6 Bathroom 12'7 x 11'1 W/C 6'4 x 3'3 **Third Floor Landing** Bedroom 14'7 x 12'1 Bedroom 11'0 x 7'2 **Basement** Celler/store area 16'3 x 11'5