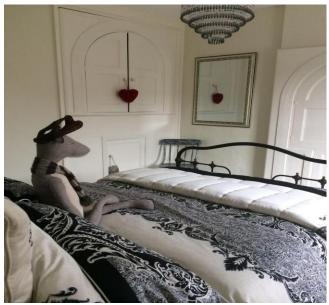

### Entrance/Hallway

Accommodation

Dining Room 18'6 x 16'1 Kitchen/Breakfast Room 18'4 x 11'0 W/C 1'45 x 1'42 Conservatory 10'1 x 8'7 **First Floor Landing** Lounge 22'6 x 17'8 Bedroom 12'6 x 11'0 En-suite 6'4 x 3'3 Balcony