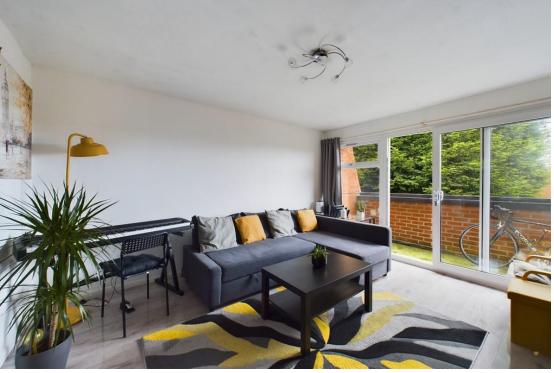

Off the landing is a double bedroom together with a bathroom comprising bath in tiled surrounds with shower over, pedestal wash basin, WC and a heated towel rail.

Moving through into the lounge which is a very attractive and spacious room having patio doors leading out onto a sunny balcony. From the living room access is given to the kitchen which is fitted with a modern range of base and wall units surmounted by worktops and a breakfast bar, equipped with an induction hob with stainless splash back and extractor hood plus a ceramic white 1.5 bowl sink and mixer tap, built in electric fan oven, appliance spaces and plumbing for an automatic washing machine.