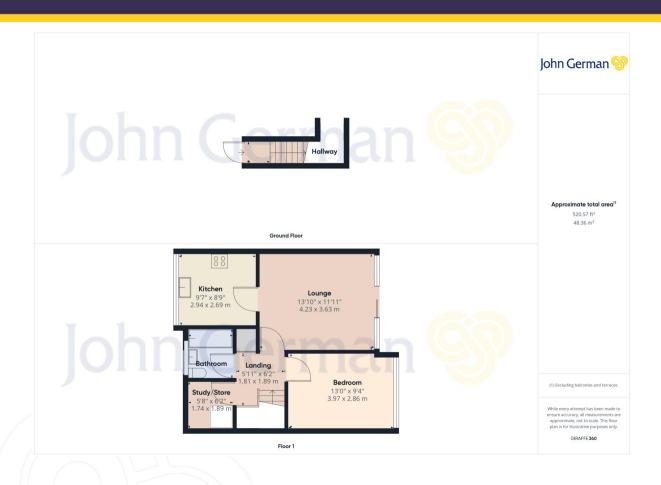

To the ground floor a covered canopy with entrance door leads to the hallway which has stairs rising to the first floor landing with a built in store cupboard and an additional useful study or additional storage room. The principal rooms have a very attractive light laminate floor covering.

Off the landing is a double bedroom together with a bathroom comprising bath in tiled surrounds with shower over, pedestal wash basin, WC and a heated towel rail.

Moving through into the lounge which is a very attractive and spacious room having patio doors leading out onto a sunny balcony. From the living room access is given to the kitchen which is fitted with a modern range of base and wall units surmounted by worktops and a breakfast bar, equipped with an induction hob with stainless splash back and extractor hood plus a ceramic white 1.5 bowl sink and mixer tap, built in electric fan oven, appliance spaces and plumbing for an automatic washing machine.