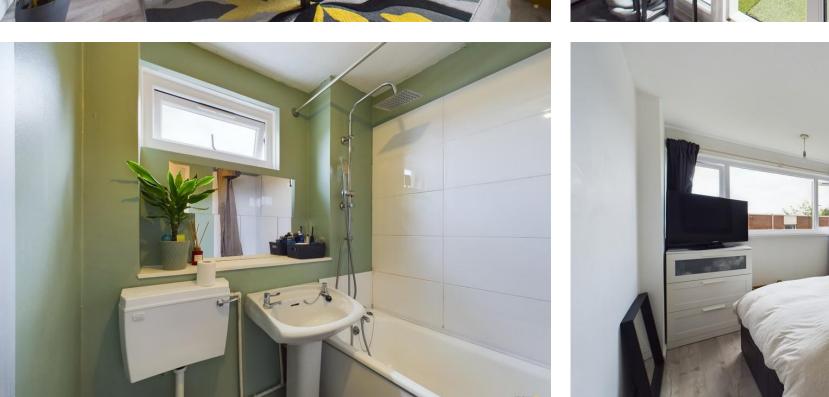

Off the landing is a double bedroom together with a bathroom comprising bath in tiled surrounds with shower over, pedestal wash basin, WC and a heated towel rail.

Moving through into the lounge which is a very attractive and spacious room having patio doors leading out onto a sunny balcony. From the living room access is given to the kitchen which is fitted with a modern range of base and wall units surmounted by worktops and a breakfast bar, equipped with an induction hob with stainless splash back and extractor hood plus a ceramic white 1.5 bowl sink and mixer tap, built in electric fan oven, appliance spaces and plumbing for an automatic washing machine.