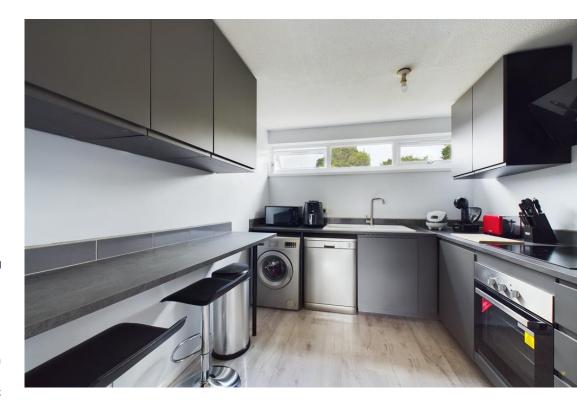

Off the landing is a double bedroom together with a bathroom comprising bath in tiled surrounds with shower over, pedestal wash basin, WC and a heated towel rail.

Moving through into the lounge which is a very attractive and spacious room having patio doors leading out onto a sunny balcony. From the living room access is given to the kitchen which is fitted with a modern range of base and wall units surmounted by worktops and a breakfast bar, equipped with an induction hob with stainless splash back and extractor hood plus a ceramic white 1.5 bowl sink and mixer tap, built in electric fan oven, appliance spaces and plumbing for an automatic washing machine.