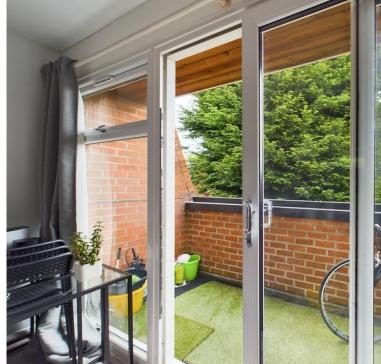

Off the landing is a double bedroom together with a bathroom comprising bath in tiled surrounds with shower over, pedestal wash basin, WC and a heated towel rail.

Moving through into the lounge which is a very attractive and spacious room having patio doors leading out onto a sunny balcony. From the living room access is given to the kitchen which is fitted with a modern range of base and wall units surmounted by worktops and a breakfast bar, equipped with an induction hob with stainless splash back and extractor hood plus a ceramic white 1.5 bowl sink and mixer tap, built in electric fan oven, appliance spaces and plumbing for an automatic washing machine.

Outside the property is located within maintained communal grounds which also provides for private resident car parking and visitor spacing.

**Tenure:** Leasehold (purchasers are advised to satisfy themselves as to the tenure via their legal representative). Lease commenced on 30 October 1987 for 125 years. Service charge £1241 per annum which includes maintaining the communal grounds and buildings insurance (paid quarterly). No ground rent.