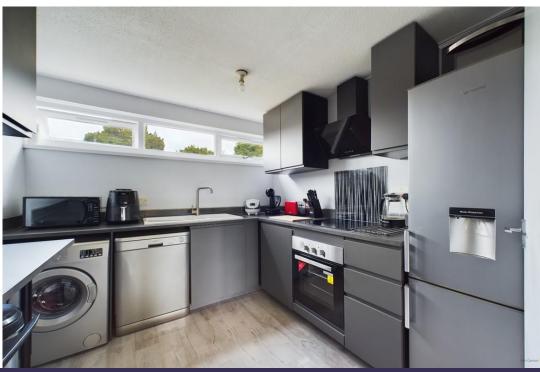

Off the landing is a double bedroom together with a bathroom comprising bath in tiled surrounds with shower over, pedestal wash basin, WC and a heated towel rail.

Moving through into the lounge which is a very attractive and spacious room having patio doors leading out onto a sunny balcony. From the living room access is given to the kitchen which is fitted with a modern range of base and wall units surmounted by worktops and a breakfast bar, equipped with an induction hob with stainless splash back and extractor hood plus a ceramic white 1.5 bowl sink and mixer tap, built in electric fan oven, appliance spaces and plumbing for an automatic washing machine.