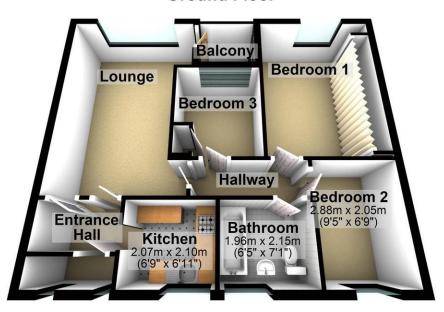

#### **Ground Floor**

#### **Entrance Hall**

The welcoming entrance hall features a radiator, and a storage cupboard housing the boiler and utilities.

### Kitchen 2.10m (6'11") x 2.07m (6'9")

The kitchen is fitted with a matching range of base and eye-level units, worktop space, a stainless-steel sink with a mixer tap, plumbing for a washing machine, and space for a fridge/freezer. It includes a fitted electric oven and a built-in four-ring electric hob. A uPVC double glazed window to the front provides a bright cooking space.

Lounge 5.11m (16'9") x 2.00m (6'7")

This spacious lounge features a uPVC double glazed window to the rear, a radiator, and a door leading to the balcony.

**Balcony** 1.58m (5'2") x 1.32m (4'4") An outdoor space for relaxing.

## Hallway

The hallway includes a radiator and doors leading to the bedrooms and bathroom.

### Bedroom 1 4.13m (13'7") x 3.12m (10'3")

A generous main bedroom with a uPVC double glazed window to the rear, fitted wardrobes with sliding doors, a radiator.

# **Bedroom 2** 2.88m (9'5") x 2.05m (6'9")

This cozy bedroom features a uPVC double glazed window to the front and a radiator.

**Bedroom 3** 2.60m (8'6") x 2.09m (6'10") Includes a storage cupboard and a door and uPVC double glazed window overlooking the balcony.

#### **Bathroom**

The bathroom is fitted with a three-piece suite comprising a bath with an electric shower over,

### **Ground Floor**