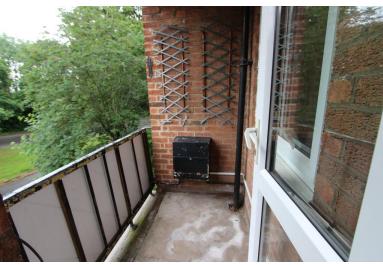

Lounge 5.11m (16'9") x 2.00m (6'7")

This spacious lounge features a uPVC double glazed window to the rear, a radiator, and a door leading to the balcony.

**Balcony** 1.58m (5'2") x 1.32m (4'4") An outdoor space for relaxing.