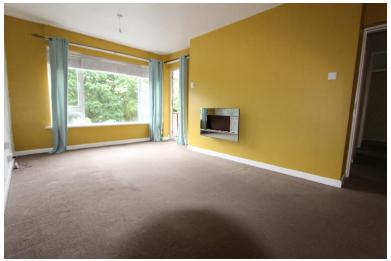

Lounge 5.11m (16'9") x 2.00m (6'7")

This spacious lounge features a uPVC double glazed window to the rear, a radiator, and a door leading to the balcony.

**Balcony** 1.58m (5'2") x 1.32m (4'4") An outdoor space for relaxing.