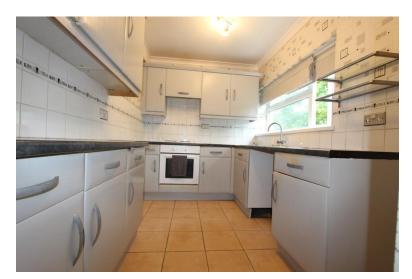

### Kitchen 2.10m (6'11") x 2.07m (6'9")

The kitchen is fitted with a matching range of base and eye-level units, worktop space, a stainless-steel sink with a mixer tap, plumbing for a washing machine, and space for a fridge/freezer. It includes a fitted electric oven and a built-in four-ring electric hob. A uPVC double glazed window to the front provides a bright cooking space.