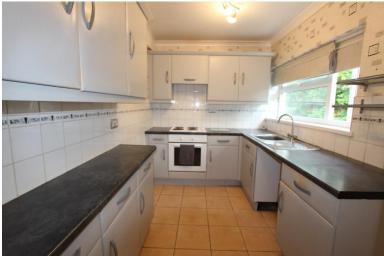

### Kitchen 2.10m (6'11") x 2.07m (6'9")

The kitchen is fitted with a matching range of base and eye-level units, worktop space, a stainless-steel sink with a mixer tap, plumbing for a washing machine, and space for a fridge/freezer. It includes a fitted electric oven and a built-in four-ring electric hob. A uPVC double glazed window to the front provides a bright cooking space.