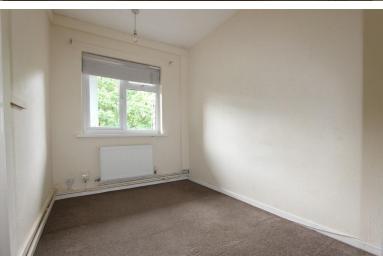

# **Bedroom 2** 2.88m (9'5") x 2.05m (6'9")

This cozy bedroom features a uPVC double glazed window to the front and a radiator.

**Bedroom 3** 2.60m (8'6") x 2.09m (6'10") Includes a storage cupboard and a door and uPVC double glazed window overlooking the balcony.