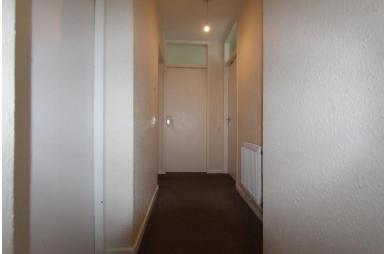

#### **Entrance Hall**

The welcoming entrance hall features a radiator, and a storage cupboard housing the boiler and utilities.

## Hallway

The hallway includes a radiator and doors leading to the bedrooms and bathroom.