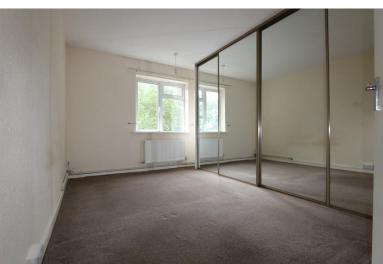

### Bedroom 1 4.13m (13'7") x 3.12m (10'3")

A generous main bedroom with a uPVC double glazed window to the rear, fitted wardrobes with sliding doors, a radiator.