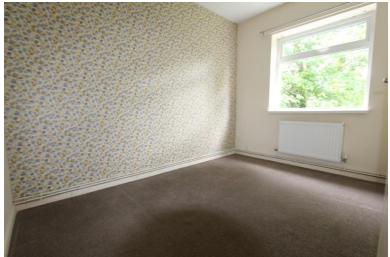

# **Bedroom 2** 2.88m (9'5") x 2.05m (6'9")

This cozy bedroom features a uPVC double glazed window to the front and a radiator.

**Bedroom 3** 2.60m (8'6") x 2.09m (6'10") Includes a storage cupboard and a door and uPVC double glazed window overlooking the balcony.