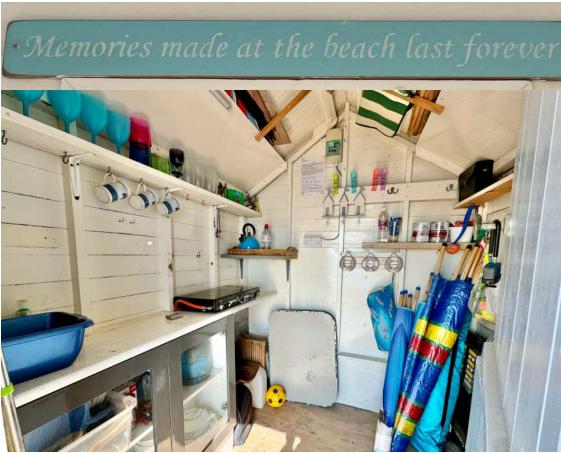

## **SERVICES**

Shared water supply. Solar panel fitted on the roof serves lighting to the interior of the beach hut.