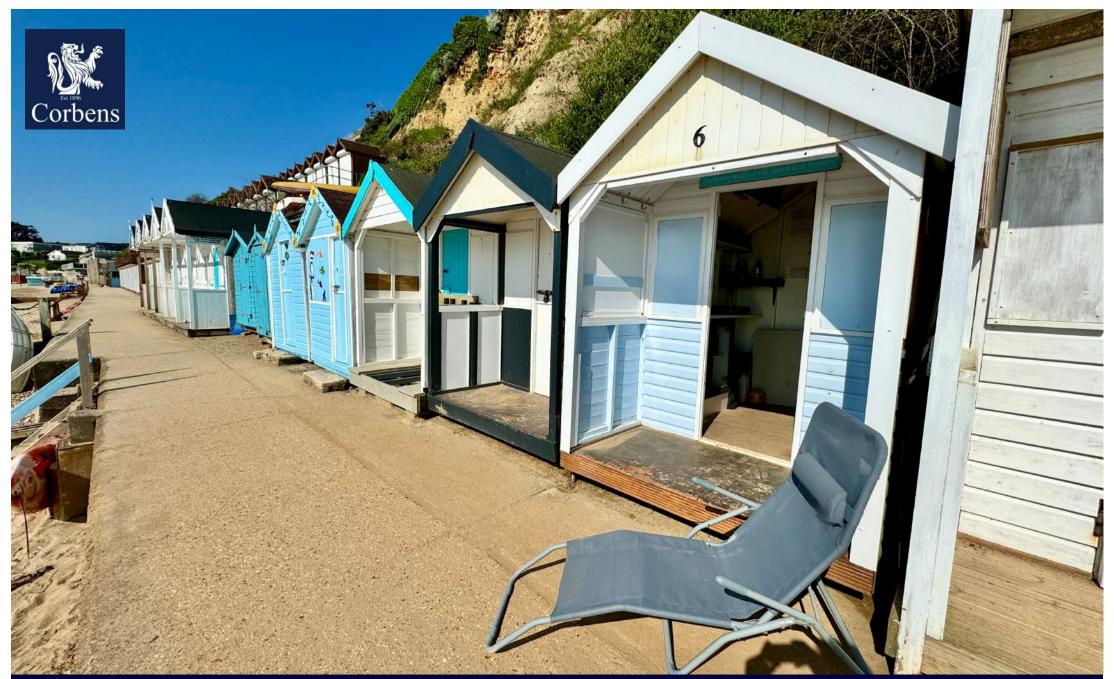

### LOCATION

This terraced beach chalet is part of a small development located at the Northern end of the beach, below Highcliffe Road and accessible via Burlington Chine.

The beach chalet benefits from uninterrupted views across Swanage Bay to Peveril Point and Ballard Down and is conveniently located close to a cafe and public conveniences. It is offered for sale freehold and includes the beach in front to 'moon highwater'. A communal water supply is available at the bottom of Burlington Chine.

#### **DIMENSIONS OF THE BEACH CHALET**

1.8m x 1.79m (5'10" x 5'10"), East, superb views of Swanage Bay, stable door.