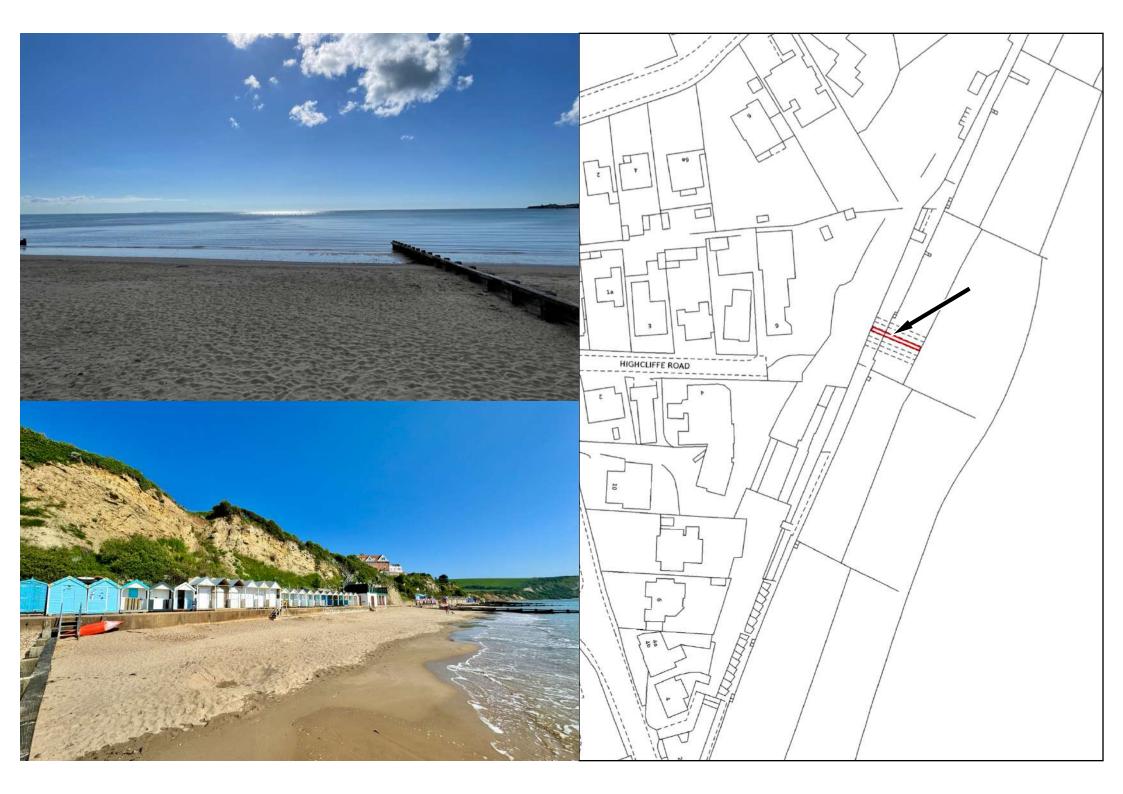

### LOCATION

This terraced beach chalet is part of a small development located at the Northern end of the beach, below Highcliffe Road and accessible via Burlington Chine.

The beach chalet benefits from uninterrupted views across Swanage Bay to Peveril Point and Ballard Down and is conveniently located close to a cafe and public conveniences. It is offered for sale freehold and includes the beach in front to 'moon highwater'. A communal water supply is available at the bottom of Burlington Chine.