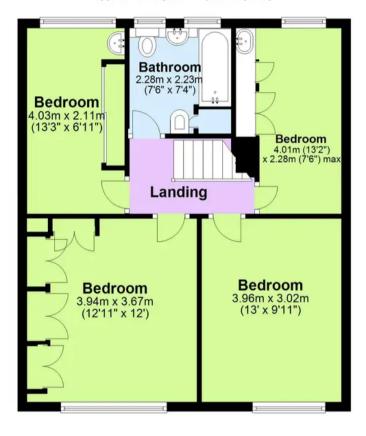

#### **Ground Floor**

Approx. 64.4 sq. metres (693.0 sq. feet)

First Floor
Approx. 54.8 sq. metres (590.2 sq. feet)