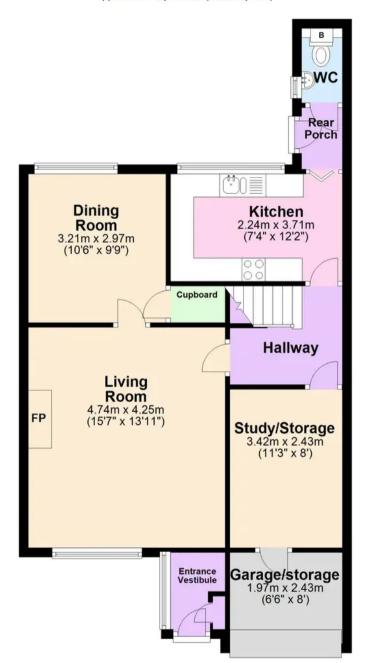

#### **Ground Floor**

Approx. 64.4 sq. metres (693.0 sq. feet)

First Floor
Approx. 54.8 sq. metres (590.2 sq. feet)