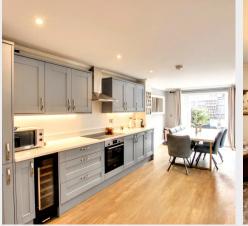

Council Tax band: E

Tenure: Freehold

EPC Energy Efficiency Rating: B

EPC Environmental Impact Rating: B

- Modern 4 double bedroom, 2 bath semidetached house of 1645 sq. ft.
- Built in 2019/2020 by 'Oakdene' Builders with remainder of 10-year warranty
- Kitchen diner with separate utility room & generous 17' x 17' sitting room
- Modern high specification throughout
- Neutrally decorated throughout
- 20' x 18' low maintenance south facing rear garden with 2 parking spaces
- Situated close to the heart of the town centre
- Close proximity to good schools
- 0.8 miles from mainline railway station