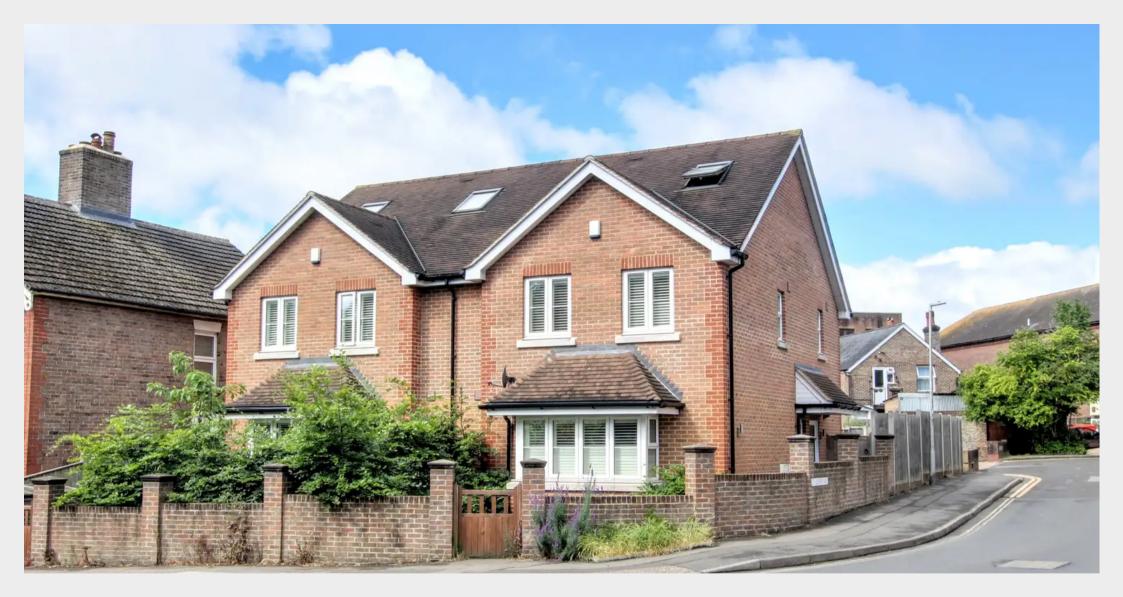

## 19b Hazelgrove Road, Haywards Heath, West Sussex RH16 3PH

PRICE ... £550,000 ... FREEHOLD

A beautifully presented and spacious 4 double bedroom, 2 bathroom semi-detached house (1645 sq. ft) built to a high specification in 2019 with a 20' x 18' south facing garden and two parking spaces, ideally placed close to the heart of the town centre.

Council Tax band: E

Tenure: Freehold

EPC Energy Efficiency Rating: B

EPC Environmental Impact Rating: B

- Modern 4 double bedroom, 2 bath semidetached house of 1645 sq. ft.
- Built in 2019/2020 by 'Oakdene' Builders with remainder of 10-year warranty
- Kitchen diner with separate utility room & generous 17' x 17' sitting room
- Modern high specification throughout
- Neutrally decorated throughout
- 20' x 18' low maintenance south facing rear garden with 2 parking spaces
- Situated close to the heart of the town centre
- Close proximity to good schools
- 0.8 miles from mainline railway station