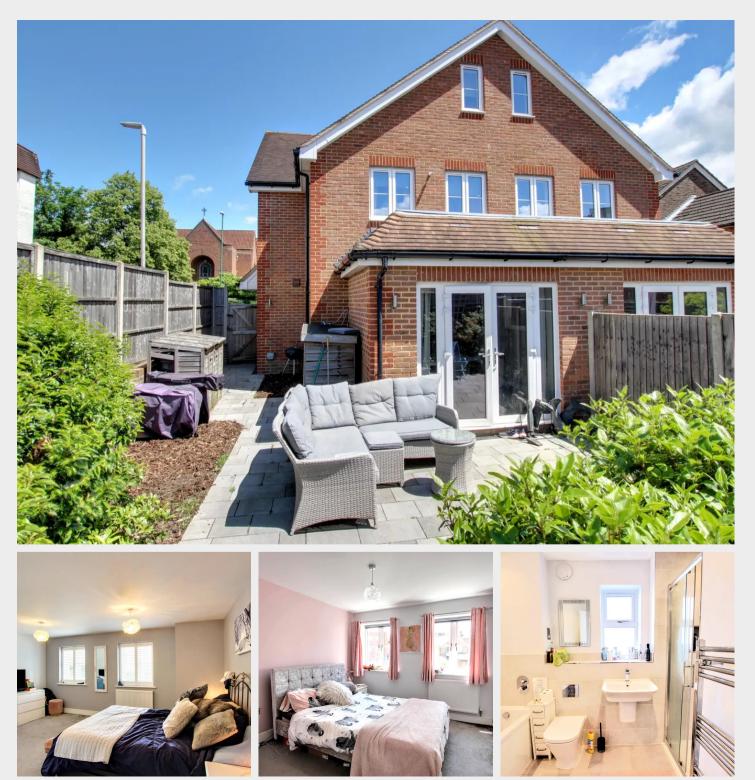

## 19b Hazelgrove Road, Haywards Heath, West Sussex RH16 3PH

PRICE ... £550,000 ... FREEHOLD

A beautifully presented and spacious 4 double bedroom, 2 bathroom semi-detached house (1645 sq. ft) built to a high specification in 2019 with a 20' x 18' south facing garden and two parking spaces, ideally placed close to the heart of the town centre.

Council Tax band: E

Tenure: Freehold

EPC Energy Efficiency Rating: B

EPC Environmental Impact Rating: B

- Modern 4 double bedroom, 2 bath semidetached house of 1645 sq. ft.
- Built in 2019/2020 by 'Oakdene' Builders with remainder of 10-year warranty
- Kitchen diner with separate utility room & generous 17' x 17' sitting room
- Modern high specification throughout
- Neutrally decorated throughout
- 20' x 18' low maintenance south facing rear garden with 2 parking spaces
- Situated close to the heart of the town centre
- Close proximity to good schools
- 0.8 miles from mainline railway station