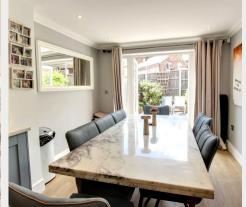

## 19b Hazelgrove Road, Haywards Heath, West Sussex RH16 3PH

PRICE ... £550,000 ... FREEHOLD

A beautifully presented and spacious 4 double bedroom, 2 bathroom semi-detached house (1645 sq. ft) built to a high specification in 2019 with a 20' x 18' south facing garden and two parking spaces, ideally placed close to the heart of the town centre.

Council Tax band: E

Tenure: Freehold

EPC Energy Efficiency Rating: B

EPC Environmental Impact Rating: B

- Modern 4 double bedroom, 2 bath semidetached house of 1645 sq. ft.
- Built in 2019/2020 by 'Oakdene' Builders with remainder of 10-year warranty
- Kitchen diner with separate utility room & generous 17' x 17' sitting room
- Modern high specification throughout
- Neutrally decorated throughout
- 20' x 18' low maintenance south facing rear garden with 2 parking spaces
- Situated close to the heart of the town centre
- Close proximity to good schools
- 0.8 miles from mainline railway station