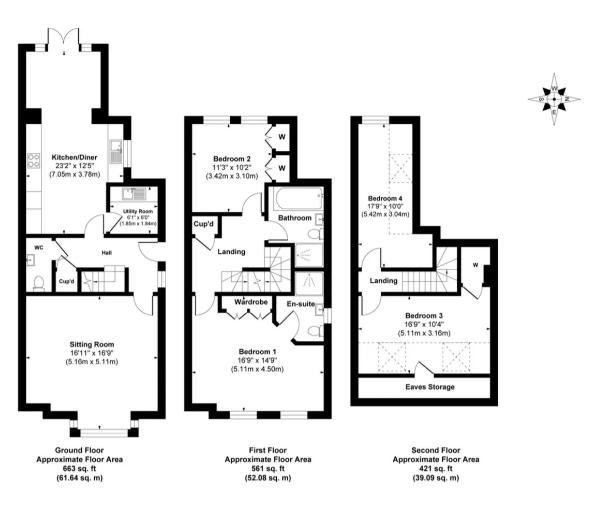

Approx. Gross Internal Floor Area 1,645 sq. ft / 152.80 sq. m Illustration for identification purpose only, measurements approximate and not to scale, unauthorized reproduction is prohibited.