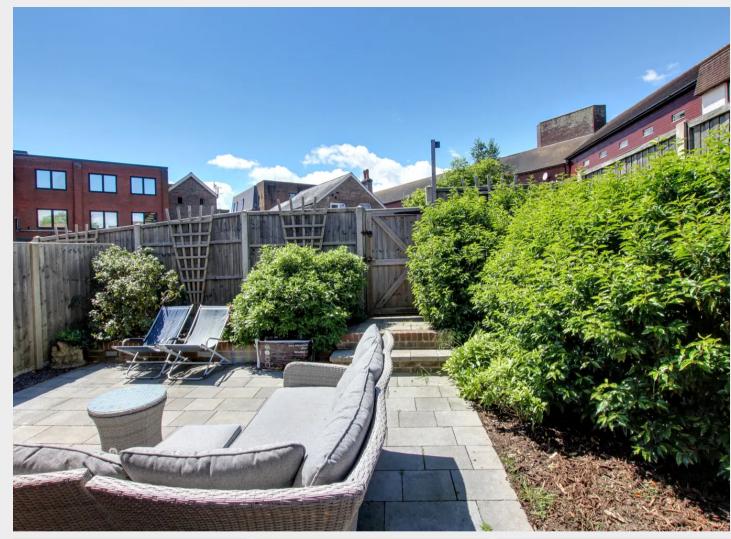

## 19b Hazelgrove Road, Haywards Heath, West Sussex RH16 3PH

PRICE ... £550,000 ... FREEHOLD

A beautifully presented and spacious 4 double bedroom, 2 bathroom semi-detached house (1645 sq. ft) built to a high specification in 2019 with a 20' x 18' south facing garden and two parking spaces, ideally placed close to the heart of the town centre.

Council Tax band: E

Tenure: Freehold

EPC Energy Efficiency Rating: B

EPC Environmental Impact Rating: B

- Modern 4 double bedroom, 2 bath semidetached house of 1645 sq. ft.
- Built in 2019/2020 by 'Oakdene' Builders with remainder of 10-year warranty
- Kitchen diner with separate utility room & generous 17' x 17' sitting room
- Modern high specification throughout
- Neutrally decorated throughout
- 20' x 18' low maintenance south facing rear garden with 2 parking spaces
- Situated close to the heart of the town centre
- Close proximity to good schools
- 0.8 miles from mainline railway station