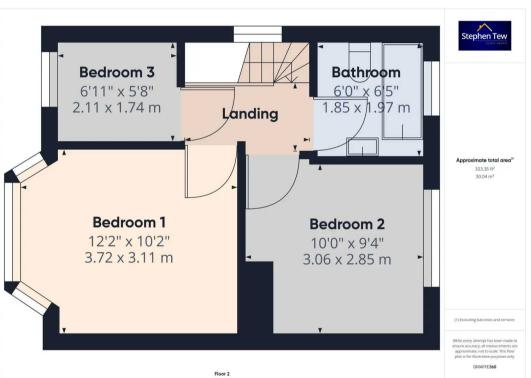

## Landing

6' 11" x 3' 10" (2.10m x 1.17m)

#### Bedroom 1

12' 2" x 10' 2" (3.72m x 3.11m)

#### Bedroom 2

10' 0" x 9' 4" (3.06m x 2.85m)

#### Bedroom 3

6' 11" x 5' 9" (2.11m x 1.74m)

#### Bathroom

6' 1" x 6' 6" (1.85m x 1.97m)