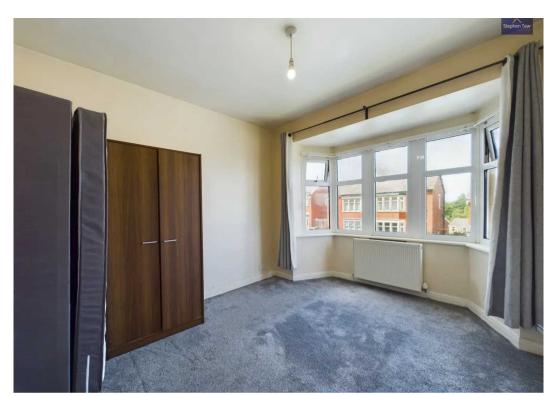

#### Bedroom 1

12' 2" x 10' 2" (3.72m x 3.11m)

#### Bedroom 2

10' 0" x 9' 4" (3.06m x 2.85m)