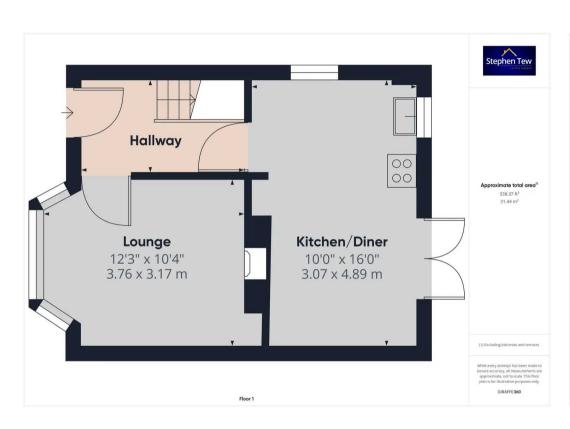

#### Hallway

10' 0" x 5' 6" (3.04m x 1.67m)

#### Lounge

12' 4" x 10' 5" (3.76m x 3.17m)

## Kitchen/Diner

10' 1" x 16' 0" (3.07m x 4.89m)