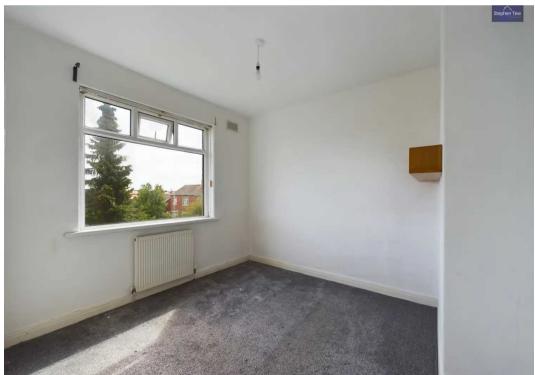

#### Bedroom 2

10' 0" x 9' 4" (3.06m x 2.85m)

#### Bedroom 3

6' 11" x 5' 9" (2.11m x 1.74m)