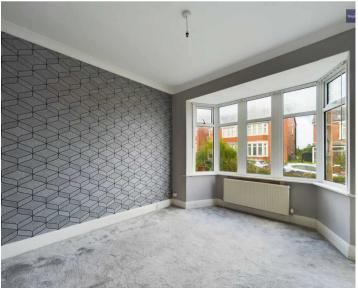

#### Bedroom 1

12' 2" x 10' 2" (3.72m x 3.11m)

#### Bedroom 2

10' 0" x 9' 4" (3.06m x 2.85m)

#### Bedroom 3

6' 11" x 5' 9" (2.11m x 1.74m)