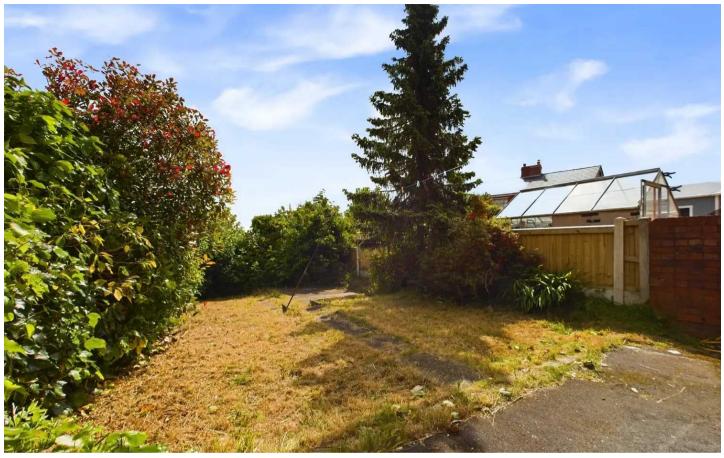

## REAR GARDEN

Spacious enclosed garden to the rear with laid to lawn and patio area.