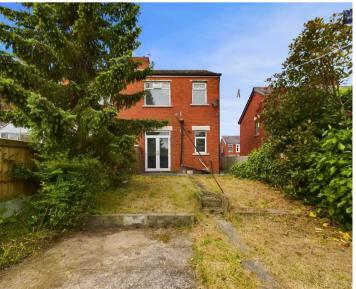

Outside, a set of steps guide you up to the spacious enclosed garden at the rear of the property. The garden has a generous laid-to-lawn area and a patio space perfect for entertaining or relaxing outdoors. Whether you're looking to unwind in the sunshine or host gatherings with loved ones, this delightful outdoor space adds a touch of tranquillity to this appealing property—a true haven for those seeking a peaceful retreat within a vibrant community.

## REAR GARDEN

Spacious enclosed garden to the rear with laid to lawn and patio area.