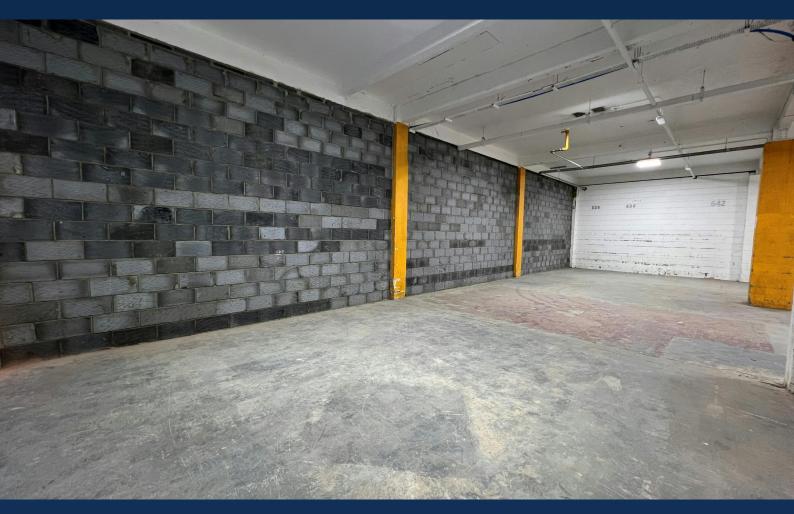

#### Description

The premises comprises a brick built open plan warehouse with concrete floor, 3 phase power, 4.2m eaves height, built in W/Cs and a dedicated loading bay to the front of the unit.