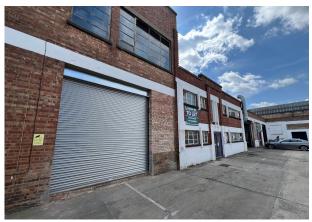

#### Location

Located within East Lane Business Park Estate and it benefits from excellent transport links, with National Rail, Overground and Underground (Bakerloo line) services just a 5-minute walk away at North Wembley station. The business park is also easily accessible by car via the M25, M1 and M40 motorways.