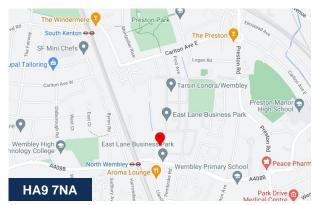

#### Location

Located within East Lane Business Park Estate and it benefits from excellent transport links, with National Rail, Overground and Underground (Bakerloo line) services just a 5-minute walk away at North Wembley station. The business park is also easily accessible by car via the M25, M1 and M40 motorways.