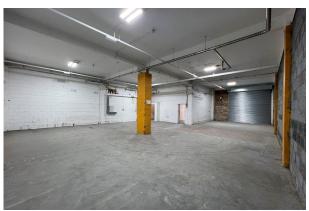

#### Description

The premises comprises a brick built open plan warehouse with concrete floor, 3 phase power, 4.2m eaves height, built in W/Cs and a dedicated loading bay to the front of the unit.