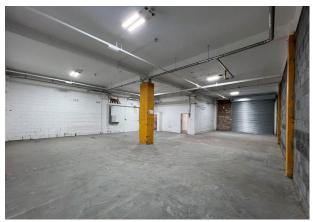

#### Description

The premises comprises a brick built open plan warehouse with concrete floor, 3 phase power, 4.2m eaves height, built in W/Cs and a dedicated loading bay to the front of the unit.