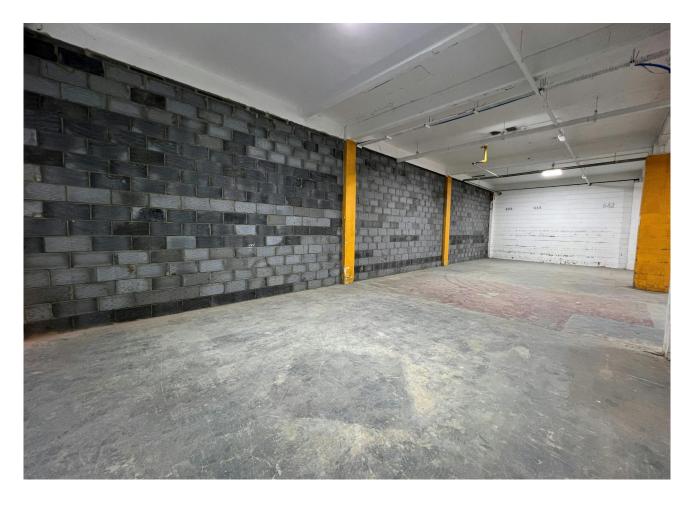

#### Description

The premises comprises a brick built open plan warehouse with concrete floor, 3 phase power, 4.2m eaves height, built in W/Cs and a dedicated loading bay to the front of the unit.