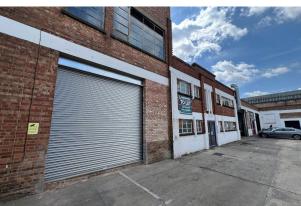

#### Description

The premises comprises a brick built open plan warehouse with concrete floor, 3 phase power, 4.2m eaves height, built in W/Cs and a dedicated loading bay to the front of the unit.