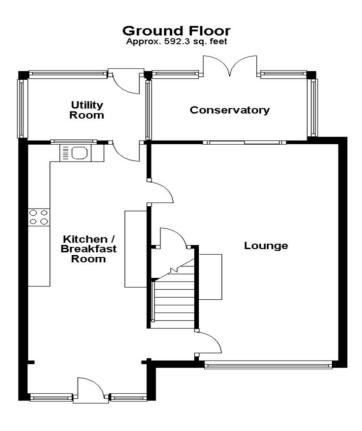

## **FLOOR PLANS**

## 3 bedroom End of Terrace Laurel Crescent, Croydon, CR0

Crown Lets 4u Estate Agents are proud to present a spacious 3 Bed End of Terrace House with utility room, conservatory and off-street parking.

The property benefits from two double bedrooms, one generous size sing bedroom, upstairs family bathroom, fully fitted kitchen /breakfast room, reception room with original fireplace feature, utility room and conservatory.