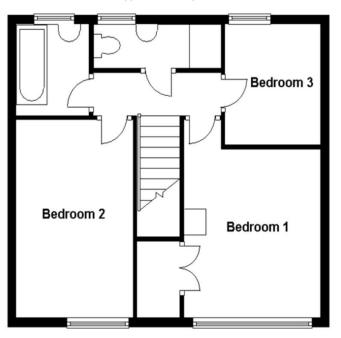

## **FLOOR PLANS**

## First Floor Approx. 438.6 sq. feet

Croydon Branch: 292 London Road, Croydon, Surrey, CR0 2TG

Tel: 020 8684 6677 Mob: 07540 874 532 Fax: 0872 115 6090 Email: info@crownlets4u.co.uk