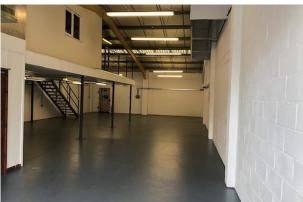

#### Description

The property is comprised of a light industrial unit of steel frame and brick/block construction under a pitched insulated fibrous cement clad roof with translucent panel inserts. The unit has a concrete floor, strip lighting, a full height roller shutter door. There is a separate personnel door leading to the unit and WC facilities are provided. A mezzanine with office is also provided.