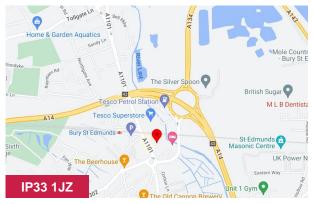

#### Location

development.

just off the A14. Bury St Edmunds town centre is approximately two thirds of a mile south of the property. The Tesco's superstore is only 150m away and the railway station, providing Greater Anglia services, is only 200m away. The property is opposite the new Travelodge and Starbucks

The property is located on the northern side of Bury St Edmunds adjacent to the A143