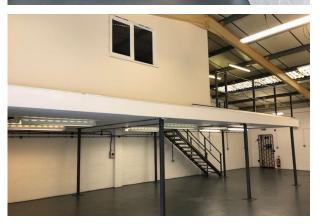

#### Description

The property is comprised of a light industrial unit of steel frame and brick/block construction under a pitched insulated fibrous cement clad roof with translucent panel inserts. The unit has a concrete floor, strip lighting, a full height roller shutter door. There is a separate personnel door leading to the unit and WC facilities are provided. A mezzanine with office is also provided.