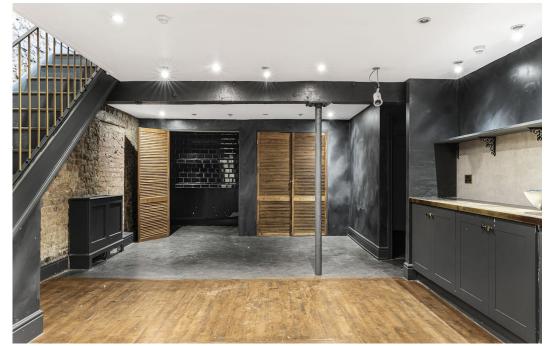

## **Description**

Double fronted shop front within a converted Victorian warehouse, benefiting from fantastic ceiling heights. With an open-plan ground floor leading to an attractive lower ground floor with WC and kitchen facilities. The unit is currently configured as a tattoo studio.

# **Key points**

- Total unit space 1,385 square feet
- Attractive shop front
- Prominent Shoreditch location
- High ceilings

- Exposed brickwork
- Currently occupied as a tattoo studio
- WC and kitchen facilities
- Ideal position between four key transport hubs