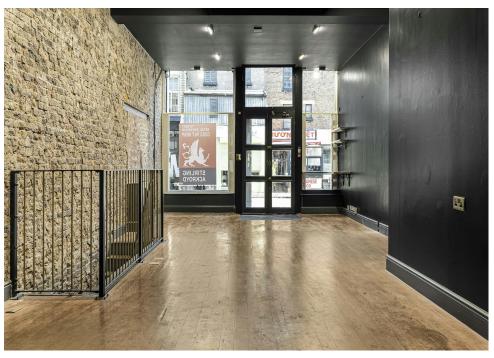

## **Description**

Double fronted shop front within a converted Victorian warehouse, benefiting from fantastic ceiling heights. With an open-plan ground floor leading to an attractive lower ground floor with WC and kitchen facilities. The unit is currently configured as a tattoo studio.

# **Key points**

- Total unit space 1,385 square feet
- Attractive shop front
- Prominent Shoreditch location
- High ceilings

- Exposed brickwork
- Currently occupied as a tattoo studio
- WC and kitchen facilities
- Ideal position between four key transport hubs