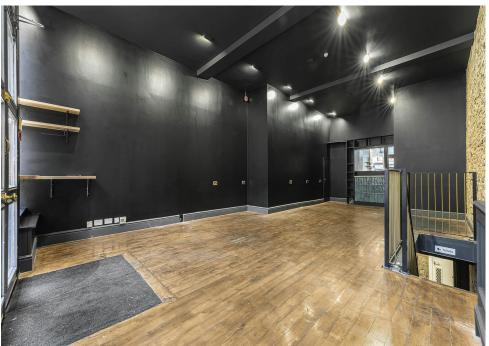

## **Description**

Double fronted shop front within a converted Victorian warehouse, benefiting from fantastic ceiling heights. With an open-plan ground floor leading to an attractive lower ground floor with WC and kitchen facilities. The unit is currently configured as a tattoo studio.

# **Key points**

- Total unit space 1,385 square feet
- Attractive shop front
- Prominent Shoreditch location
- High ceilings

- Exposed brickwork
- Currently occupied as a tattoo studio
- WC and kitchen facilities
- Ideal position between four key transport hubs