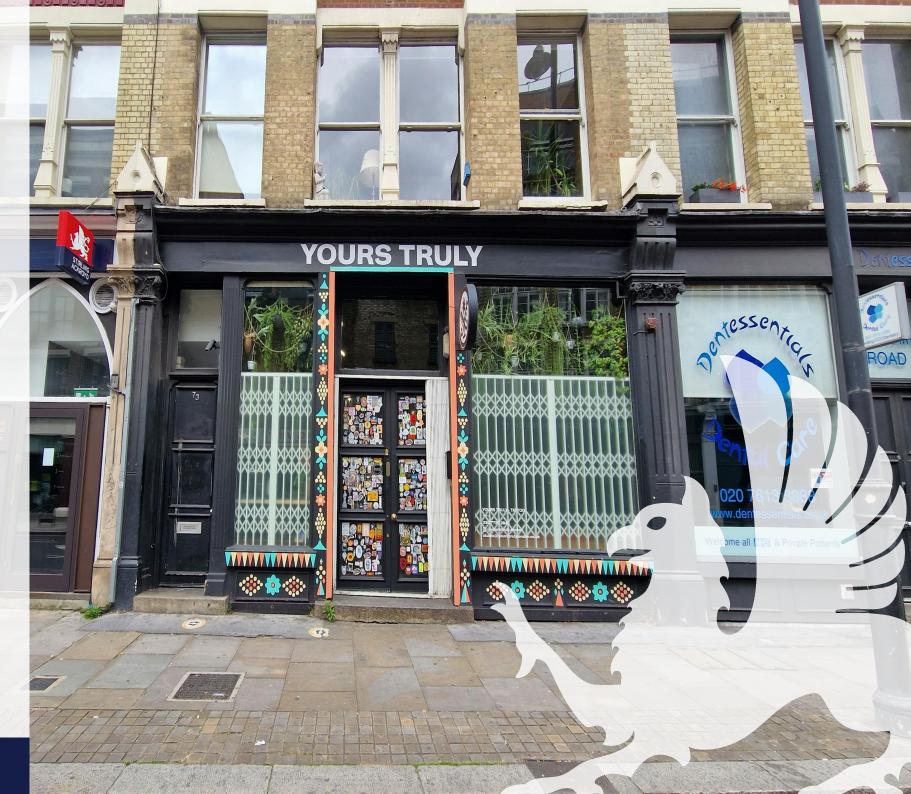

### TO LET

73 Curtain Road, London, EC2A 3BS

1,385 sq ft

Prime Shoreditch retail unit

NEGOTIATOR AWARDS 2022

UK AND LONDON ESTATE AGENCY OF THE YEAR

## **Description**

Double fronted shop front within a converted Victorian warehouse, benefiting from fantastic ceiling heights. With an open-plan ground floor leading to an attractive lower ground floor with WC and kitchen facilities. The unit is currently configured as a tattoo studio.

# **Key points**

- Total unit space 1,385 square feet
- Attractive shop front
- Prominent Shoreditch location
- High ceilings

- Exposed brickwork
- Currently occupied as a tattoo studio
- WC and kitchen facilities
- Ideal position between four key transport hubs