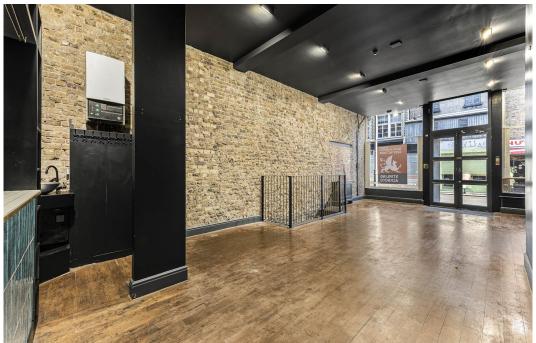

## **Description**

Double fronted shop front within a converted Victorian warehouse, benefiting from fantastic ceiling heights. With an open-plan ground floor leading to an attractive lower ground floor with WC and kitchen facilities. The unit is currently configured as a tattoo studio.

# **Key points**

- Total unit space 1,385 square feet
- Attractive shop front
- Prominent Shoreditch location
- High ceilings

- Exposed brickwork
- Currently occupied as a tattoo studio
- WC and kitchen facilities
- Ideal position between four key transport hubs