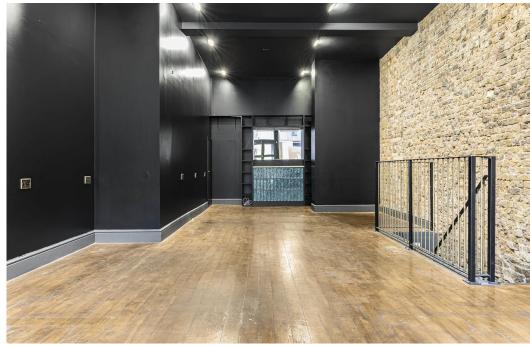

## **Description**

Double fronted shop front within a converted Victorian warehouse, benefiting from fantastic ceiling heights. With an open-plan ground floor leading to an attractive lower ground floor with WC and kitchen facilities. The unit is currently configured as a tattoo studio.

# **Key points**

- Total unit space 1,385 square feet
- Attractive shop front
- Prominent Shoreditch location
- High ceilings

- Exposed brickwork
- Currently occupied as a tattoo studio
- WC and kitchen facilities
- Ideal position between four key transport hubs