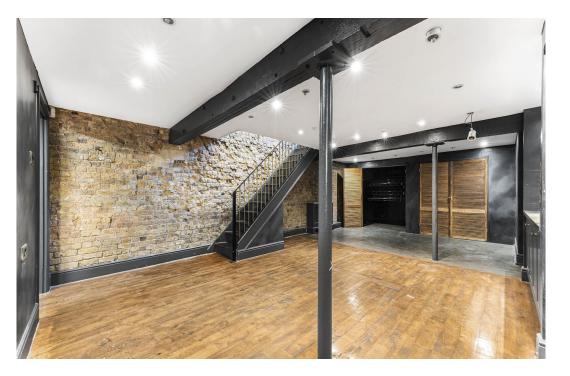

## **Description**

Double fronted shop front within a converted Victorian warehouse, benefiting from fantastic ceiling heights. With an open-plan ground floor leading to an attractive lower ground floor with WC and kitchen facilities. The unit is currently configured as a tattoo studio.

# **Key points**

- Total unit space 1,385 square feet
- Attractive shop front
- Prominent Shoreditch location
- High ceilings

- Exposed brickwork
- Currently occupied as a tattoo studio
- WC and kitchen facilities
- Ideal position between four key transport hubs