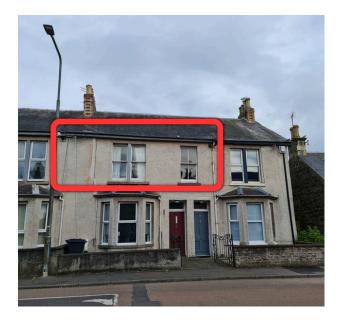

## 5 Taypark Terrace, Tayport, DD6 9NT

Fantastic starter or investment property in Tayport, Fife in the perfect location for commuting to Dundee or St. Andrews - or Leuchars for further on travel within Scotland.

## 5 Taypark Terrace, Tayport, Fife, DD6 9NT

Approx. Gross Internal Floor Area 541 sq. ft / 50.26 sq. m

Illustration for identification purposes only, measurements are approximate, not to scale.

Produced by Elements Property