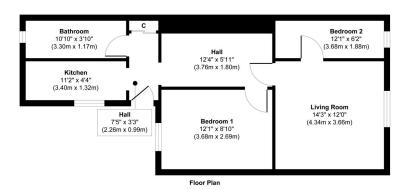

This first floor flat has two bedrooms, a nicely sized living room, a hallway with plenty of storage, along with a galley kitchen and family bathroom. Some modernisation is required, but not extensively.

## 5 Taypark Terrace, Tayport, Fife, DD6 9NT

Approx. Gross Internal Floor Area 541 sq. ft / 50.26 sq. m

Illustration for identification purposes only, measurements are approximate, not to scale.

Produced by Elements Property