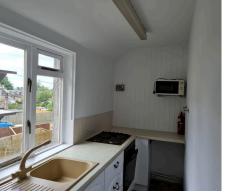

This first floor flat has two bedrooms, a nicely sized living room, a hallway with plenty of storage, along with a galley kitchen and family bathroom. Some modernisation is required, but not extensively.