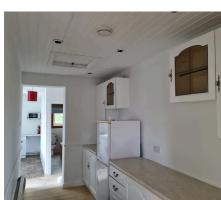

This first floor flat has two bedrooms, a nicely sized living room, a hallway with plenty of storage, along with a galley kitchen and family bathroom. Some modernisation is required, but not extensively.