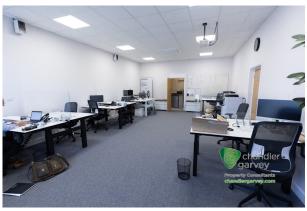

# WAREHOUSE AND PREMIUM OFFICE UNITS TO LET

750 to 850 sq ft

(69.68 to 78.97 sq m)

- Roller Shutter to warehouse units
- Premium office suites are self contained and have private allocated parking spaces
- Kitchen facilities, WC in each unit
- Super fast fibre optic broadband
- Business Park location
- Good on site parking

Bicester Business Centre offers premium offices and warehouse spaces. Various Units are available. Roller shutter to workshop spaces. Rentals include Water, Internet, Waste Removal, on-site parking. These Units come under the small Business Rate Relief Scheme.

#### Accommodation

Various premium office spaces available 750 sq ft. (£1350 per month). Warehouse spaces 750 sq ft (£1250 per month) and 850 sq ft (£1300 per month). Rentals plus VAT.

| Name                     | sq ft | Rent                      | Availability |
|--------------------------|-------|---------------------------|--------------|
| Unit - Premium Offices   | 750   | £1,350 /month Plus<br>VAT | Available    |
| Unit - Warehouse/Storage | 850   | £1,300 /month Plus<br>VAT | Available    |
| Total                    | 1,600 |                           |              |