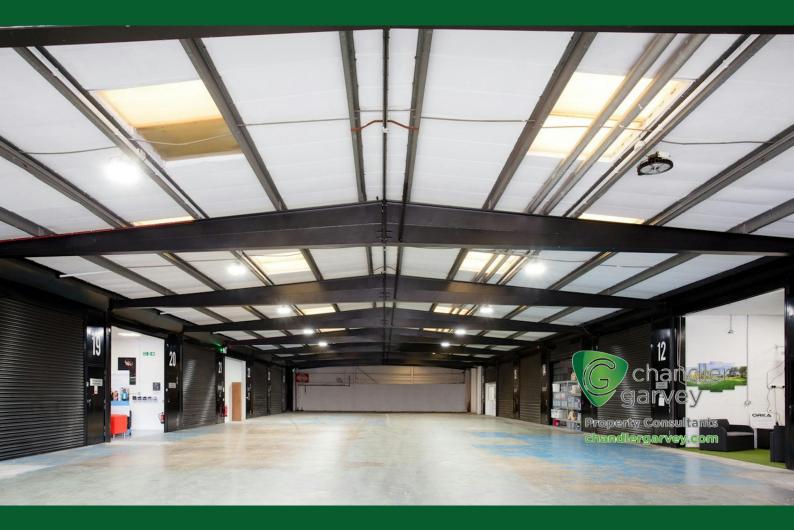

# WAREHOUSE AND PREMIUM OFFICE UNITS TO LET

750 to 850 sq ft

(69.68 to 78.97 sq m)

- Roller Shutter to warehouse units
- Premium office suites are self contained and have private allocated parking spaces
- Kitchen facilities, WC in each unit
- Super fast fibre optic broadband
- Business Park location
- Good on site parking

Bicester Business Centre offers premium offices and warehouse spaces. Various Units are available. Roller shutter to workshop spaces. Rentals include Water, Internet, Waste Removal, on-site parking. These Units come under the small Business Rate Relief Scheme.

#### Accommodation

Various premium office spaces available 750 sq ft. (£1350 per month). Warehouse spaces 750 sq ft (£1250 per month) and 850 sq ft (£1300 per month). Rentals plus VAT.

| Name                     | sq ft | Rent                      | Availability |
|--------------------------|-------|---------------------------|--------------|
| Unit - Premium Offices   | 750   | £1,350 /month Plus<br>VAT | Available    |
| Unit - Warehouse/Storage | 850   | £1,300 /month Plus<br>VAT | Available    |
| Total                    | 1,600 |                           |              |