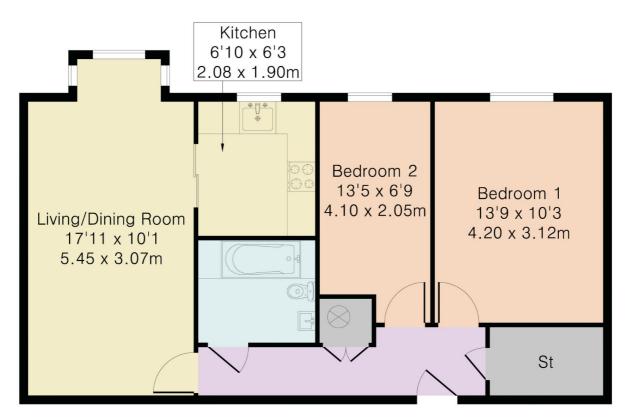

## Approximate Gross Internal Area 638 sq ft - 59 sq m

# Second Floor Flat

Although Pink Plan Itd ensures the highest level of accuracy, measurements of doors, windows and rooms are approximate and no responsibility is taken for error, omission or misstatement. These plans are for representation purposes only as defined by RICS code of measuring practise. No guarantee is given on total square footage of the property within this plan. The figure icon is for initial guidance only and should not be relied on as a basis of valuation.