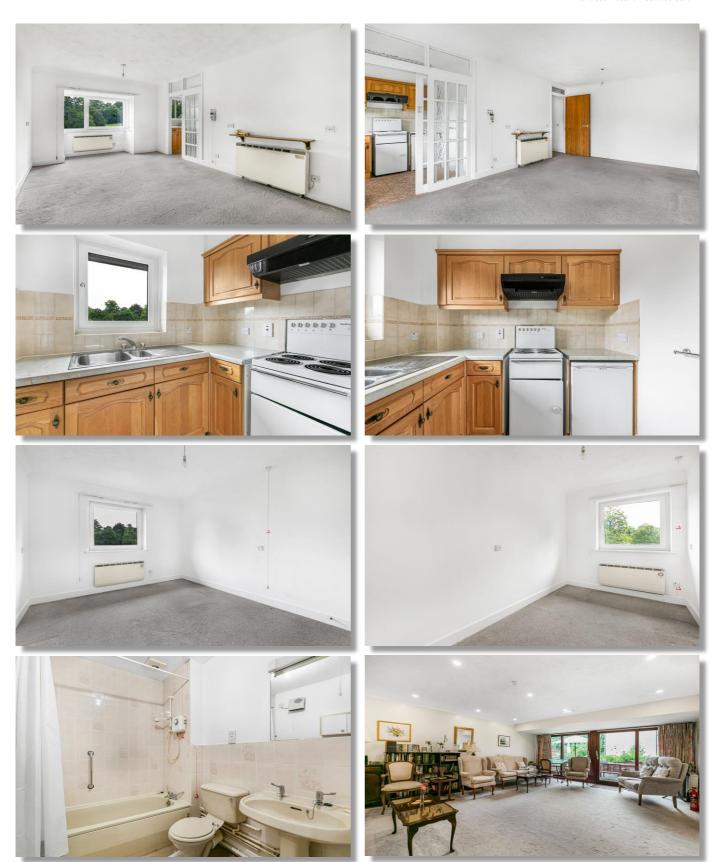

#### ACCOMMODATION

HALLWAY WITH STORAGE LIVING/DINING ROOM KITCHEN 2 BEDROOMS BATHROOM OVERNIGHT GUEST SUITE COMMUNAL LAUNDRY SHARE OF COMMUNAL LIVING AREAS AND GROUNDS RESIDENTS & VISITOR PARKING