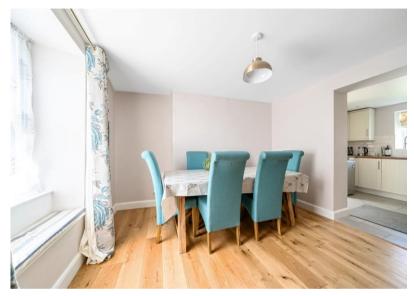

## **Dimensions (Approx)**

Kitchen - 9'04 x 15'00

Sitting room - 10'03 x 12'07

Dining room - 11'03 x 11'07

Utility room - 4'09 x 8'05

Downstairs cloakroom - 4'06 x 3'00

Bedroom 1 - 11'07 x 11'03

Bedroom 2 - 11'06 x 10'01