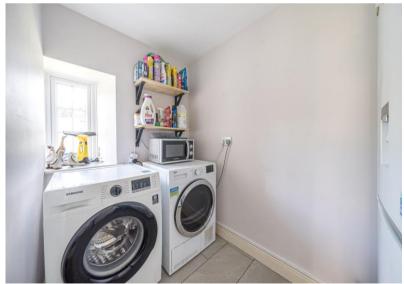

## **Dimensions (Approx)**

Kitchen - 9'04 x 15'00

Sitting room - 10'03 x 12'07

Dining room - 11'03 x 11'07

Utility room - 4'09 x 8'05

Downstairs cloakroom - 4'06 x 3'00

Bedroom 1 - 11'07 x 11'03

Bedroom 2 - 11'06 x 10'01