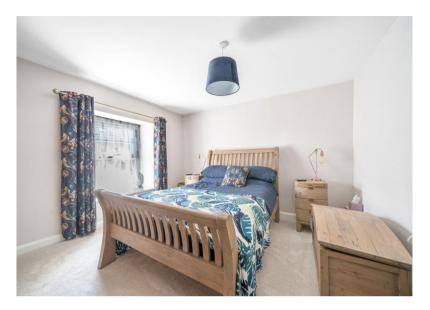

## **Dimensions (Approx)**

Kitchen - 9'04 x 15'00

Sitting room - 10'03 x 12'07

Dining room - 11'03 x 11'07

Utility room - 4'09 x 8'05

Downstairs cloakroom - 4'06 x 3'00

Bedroom 1 - 11'07 x 11'03

Bedroom 2 - 11'06 x 10'01