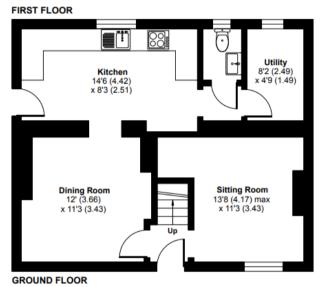

# **FLOORPLAN**

## **Dimensions (Approx)**

Kitchen - 9'04 x 15'00

Sitting room - 10'03 x 12'07

Dining room - 11'03 x 11'07

Utility room - 4'09 x 8'05

Downstairs cloakroom - 4'06 x 3'00

Bedroom 1 - 11'07 x 11'03

Bedroom 2 - 11'06 x 10'01