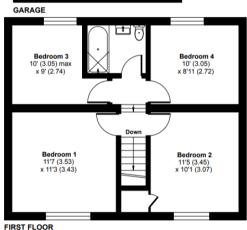

# **FLOORPLAN**

## **Dimensions (Approx)**

Kitchen - 9'04 x 15'00

Sitting room - 10'03 x 12'07

Dining room - 11'03 x 11'07

Utility room - 4'09 x 8'05

Downstairs cloakroom - 4'06 x 3'00

Bedroom 1 - 11'07 x 11'03

Bedroom 2 - 11'06 x 10'01

Bedroom 3 - 9'03 x 10'01

Bedroom 4 - 10'01 x 9'02

Family Bathroom - 5'09 x 6'02