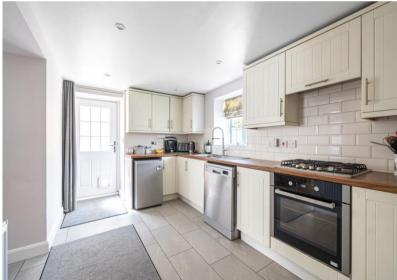

## **Dimensions (Approx)**

Kitchen - 9'04 x 15'00

Sitting room - 10'03 x 12'07

Dining room - 11'03 x 11'07

Utility room - 4'09 x 8'05

Downstairs cloakroom - 4'06 x 3'00

Bedroom 1 - 11'07 x 11'03

Bedroom 2 - 11'06 x 10'01