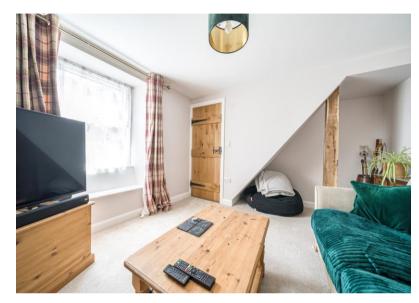

## **Dimensions (Approx)**

Kitchen - 9'04 x 15'00

Sitting room - 10'03 x 12'07

Dining room - 11'03 x 11'07

Utility room - 4'09 x 8'05

Downstairs cloakroom - 4'06 x 3'00

Bedroom 1 - 11'07 x 11'03

Bedroom 2 - 11'06 x 10'01