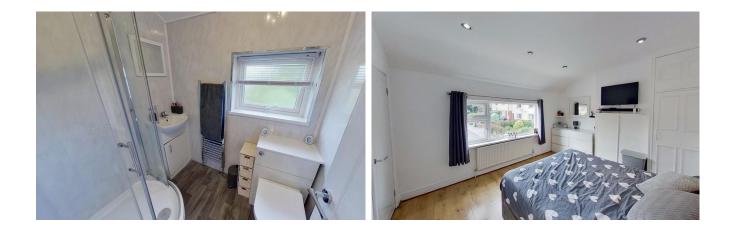

PRIMARYDOUBLE BEDROOM 11' 11" x 11' 2" (3.63m x 3.4m) Spacious double bedroom to front elevation. Built in wardrobe. Upvc double glazed window to front elevation and central heating radiator.

DOUBLE BEDROOM 8' 8" x 8' 9" (2.64m x 2.67m) Good sized double bedroom with Upvc double glazed window to rear elevation and central heating radiator. Views over rear garden

SHOWER ROOM 6' 1" x 5' 0" (1.85m x 1.52m) Lovely modern shower room : Comrpising: Corner glass shower cubicle with mixer shower, low level WC and hand wash basin.

OUTSIDE FRONT Gravelled off road car parking to front of property with space for up to 2 small cars.