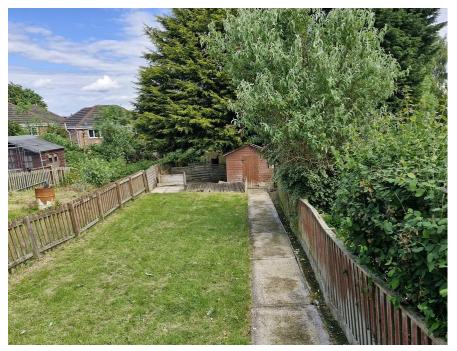

OUTSIDE REAR Superb sizeable garden to rear with raised decking patio and work/storage shed with electrics. Steps leading to mainly laid to lawn garden and extended garden. Uninterupted views from the patio makes this a fantastic space for that Alfesco living.