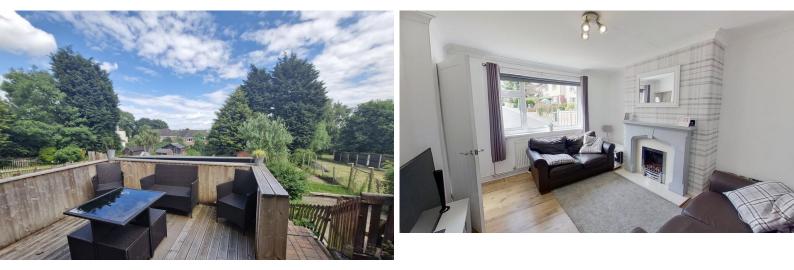

## Southroyd Park,

2 Bedrooms, 1 Bathroom

Guide Price £175,000

- FANTASTIC LOCATION
- SIZEABLE GARDEN
- MODERN KITCHEN
- GAS CENTRAL HEATING
- OFF ROAD PARKING 2 CARS

LIVING ROOM 11' 3" x 12' 10" ( $3.43m \times 0m$ ) Living room with feature fireplace , Upvc double glazed window to front elavation , central heating radiator.

OUTSIDE REAR Superb sizeable garden to rear with raised decking patio and work/storage shed with electrics. Steps leading to mainly laid to lawn garden and extended garden. Uninterupted views from the patio makes this a fantastic space for that Alfesco living.