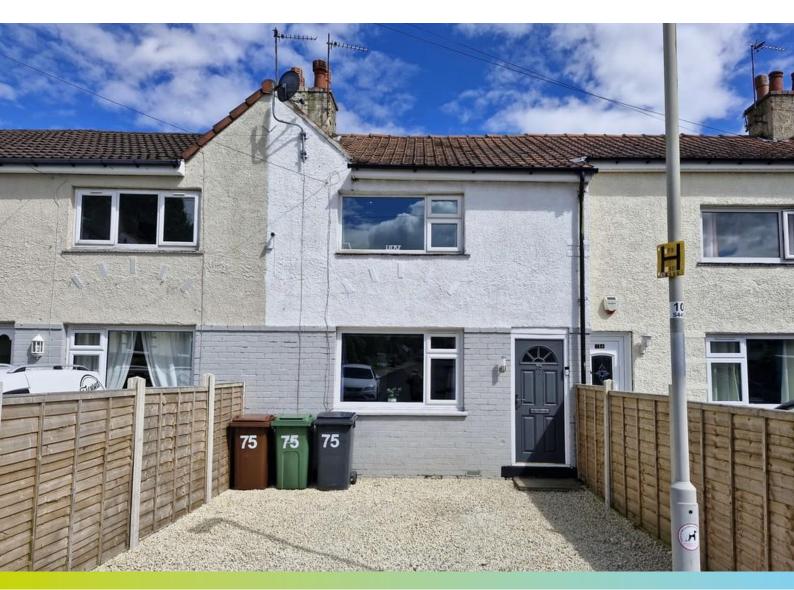

SHOWER ROOM 6' 1" x 5' 0" (1.85m x 1.52m) Lovely modern shower room : Comrpising: Corner glass shower cubicle with mixer shower, low level WC and hand wash basin.

OUTSIDE FRONT Gravelled off road car parking to front of property with space for up to 2 small cars.