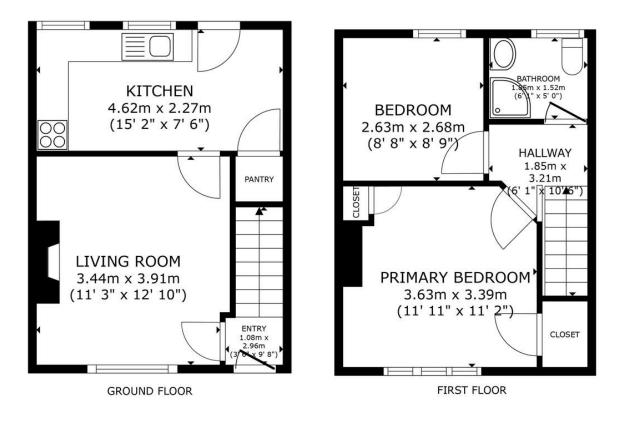

## Southroyd Park,

2 Bedrooms, 1 Bathroom

Guide Price £175,000

- FANTASTIC LOCATION
- SIZEABLE GARDEN
- MODERN KITCHEN
- GAS CENTRAL HEATING
- OFF ROAD PARKING 2 CARS

LIVING ROOM 11' 3" x 12' 10" ( $3.43m \times 0m$ ) Living room with feature fireplace , Upvc double glazed window to front elavation , central heating radiator.

BREAKFAST KITCHEN 15' 2" x 7' 6" (4.62m x 2.29m) Breakfast Kitchen with a good range of modern high level, wall and base units with contrating worktops and tiled splashback. Four ring gas hob, electric oven. Useful under stair storage cupboard. Views to rear garden and rear door access.

PRIMARYDOUBLE BEDROOM 11' 11" x 11' 2" (3.63m x 3.4m) Spacious double bedroom to front elevation. Built in wardrobe. Upvc double glazed window to front elevation and central heating radiator.

DOUBLE BEDROOM 8' 8" x 8' 9" (2.64m x 2.67m) Good sized double bedroom with Upvc double glazed window to rear elevation and central heating radiator. Views over rear garden

SHOWER ROOM 6' 1" x 5' 0" (1.85m x 1.52m) Lovely modern shower room : Comrpising: Corner glass shower cubicle with mixer shower, low level WC and hand wash basin.

OUTSIDE FRONT Gravelled off road car parking to front of property with space for up to 2 small cars.

%epcGraph\_c\_1\_210%

GROSS INTERNAL AREA GROUND FLOOR 29.0 m<sup>2</sup> (312 sq.ft.) FIRST FLOOR 28.3 m<sup>2</sup> (304 sq.ft.) TOTAL : 57.3 m<sup>2</sup> (616 sq.ft.)

Matterport