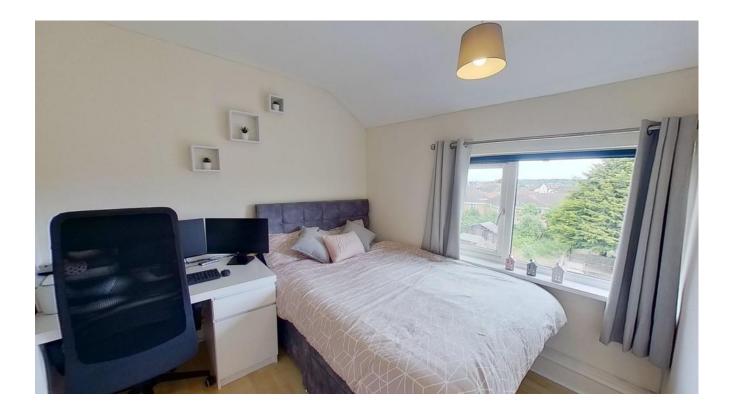

PRIMARYDOUBLE BEDROOM 11' 11" x 11' 2" (3.63m x 3.4m) Spacious double bedroom to front elevation. Built in wardrobe. Upvc double glazed window to front elevation and central heating radiator.

DOUBLE BEDROOM 8' 8" x 8' 9" (2.64m x 2.67m) Good sized double bedroom with Upvc double glazed window to rear elevation and central heating radiator. Views over rear garden