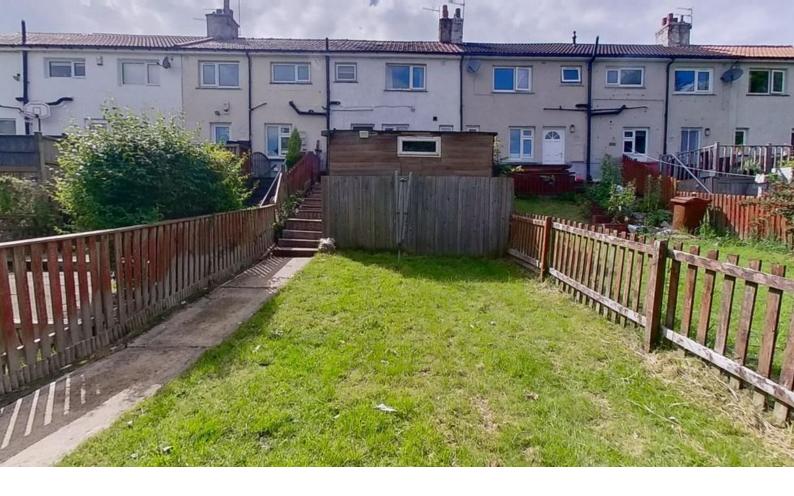

OUTSIDE REAR Superb sizeable garden to rear with raised decking patio and work/storage shed with electrics. Steps leading to mainly laid to lawn garden and extended garden. Uninterupted views from the patio makes this a fantastic space for that Alfesco living.