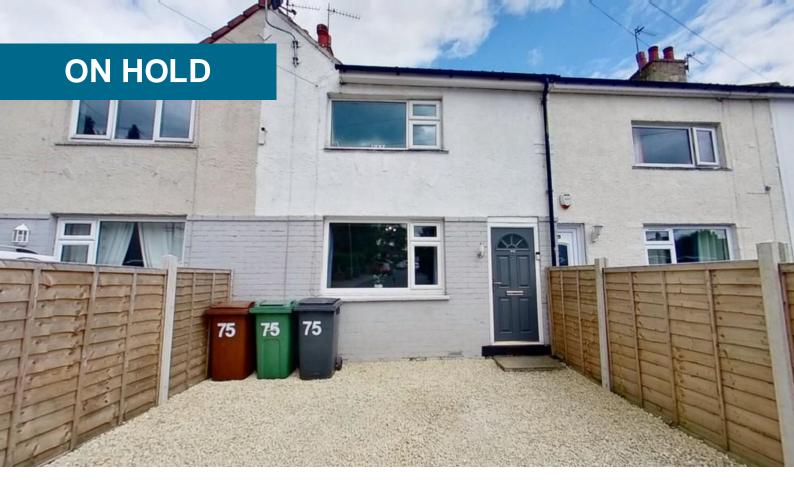

SHOWER ROOM 6' 1" x 5' 0" (1.85m x 1.52m) Lovely modern shower room : Comrpising: Corner glass shower cubicle with mixer shower, low level WC and hand wash basin.

OUTSIDE FRONT Gravelled off road car parking to front of property with space for up to 2 small cars.