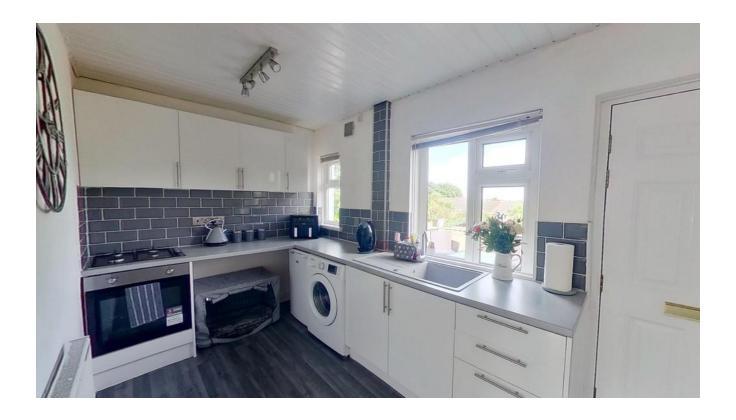

BREAKFAST KITCHEN 15' 2" x 7' 6" (4.62m x 2.29m) Breakfast Kitchen with a good range of modern high level, wall and base units with contrating worktops and tiled splashback. Four ring gas hob, electric oven. Useful under stair storage cupboard. Views to rear garden and rear door access.