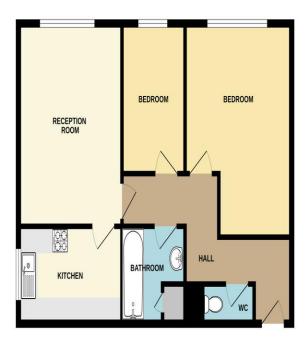

## GROUND FLOOR 655 sq.ft. (60.9 sq.m.) approx.

TOTAL PLOOR AREA: 655 sq.1t. (60.9 sq.1t.) approx.

TOTAL PLOOR AREA: 655 sq.1t. (60.9 sq.1t.) approx.

Total square state been made to ecour the scorping of the topicine contained file.

If except windows, cross and any other feters are separationed and on repositionity in situation for any other state or against any other feters are specified purposes only and should be used as such by any capacitive purchaser. This plan is for flustration purposes only and should be used as such by any capacitive purchaser. The solvers, application and applications should replace to state and on guarantee and the specified profiles yet any dynamic.

## **COMMUNAL ENTRANCE**

**ENTRANCE HALL** 

**LOUNGE** 14' 3" x 11' 7" (4.34m x 3.53m)

**KITCHEN** 12' x 6' 11" (3.66m x 2.11m)

**BEDROOM 1** 15' 1" x 12' (4.6m x 3.66m)

**BEDROOM 2** 10' 6" x 6' 11" (3.2m x 2.11m)