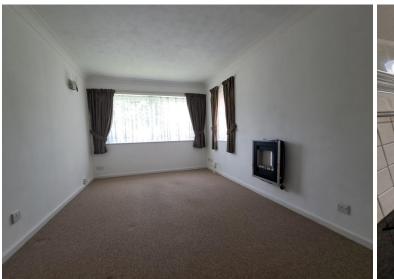

# STAIRS TO THE FIRST FLOOR

**ENTRANCE HALL** 

**LOUNGE** 15' 4" x 9' 7" (4.67m x 2.92m)

**KITCHEN** 8' 8" x 7' 8" (2.64m x 2.34m)

**BEDROOM** 13' 8" x 8' 11" (4.17m x 2.72m)

**BATHROOM** 