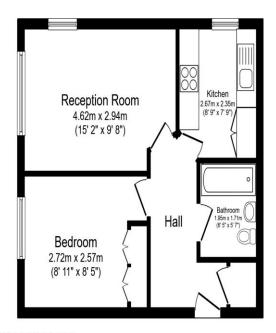

Total floor area 40.7 sq.m. (438 sq.ft.) approx

This floor plan is for illustrative purposes only. It is not drawn to scale. Any measurements, floor areas (including any total floor area), openings and orientation are approximate. No details are guarantee they cannot be relied upon for any purpose and they do not form part of any agreement. No liability is taken for any error, omission or misstatement. A party must rely upon its own respection(s). Plan produced for You Meer. Develope they who chalagent come.

# STAIRS TO THE FIRST FLOOR

**ENTRANCE HALL** 

**LOUNGE** 15' 4" x 9' 7" (4.67m x 2.92m)

**KITCHEN** 8' 8" x 7' 8" (2.64m x 2.34m)

**BEDROOM** 13' 8" x 8' 11" (4.17m x 2.72m)

**BATHROOM** 