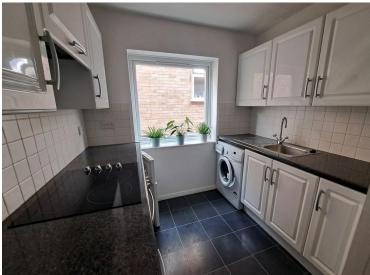

# STAIRS TO THE FIRST FLOOR

**ENTRANCE HALL** 

**LOUNGE** 15' 4" x 9' 7" (4.67m x 2.92m)

**KITCHEN** 8' 8" x 7' 8" (2.64m x 2.34m)

**BEDROOM** 13' 8" x 8' 11" (4.17m x 2.72m)

**BATHROOM** 