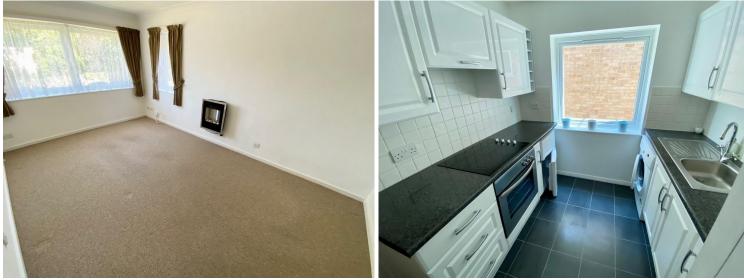

## STAIRS TO THE FIRST FLOOR

**ENTRANCE HALL** 

**LOUNGE** 15' 4" x 9' 7" (4.67m x 2.92m)

**KITCHEN** 8' 8" x 7' 8" (2.64m x 2.34m)

**BEDROOM** 13' 8" x 8' 11" (4.17m x 2.72m)

**BATHROOM** 

**COMMUNAL GARDENS** 