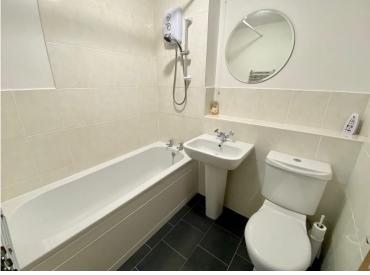

## STAIRS TO THE FIRST FLOOR

**ENTRANCE HALL** 

**LOUNGE** 15' 4" x 9' 7" (4.67m x 2.92m)

**KITCHEN** 8' 8" x 7' 8" (2.64m x 2.34m)

**BEDROOM** 13' 8" x 8' 11" (4.17m x 2.72m)

**BATHROOM** 

**COMMUNAL GARDENS** 