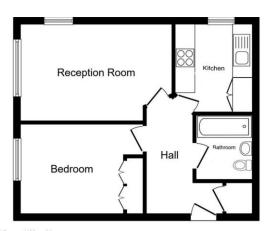

Total floor area 40.7 sq.m. (438 sq.ft.) approx

This floor plan is for illustrative purposes only. It is not drawn to scale. Any measurements, floor areas (including any total floor areas), openings and orientation are approximate. No details are guarant they cannot be relied upon for any purpose and they do not form part of any agreement. No liability is battern for any purpose, consistence. A party must rely upon its own inspection(s). Plan produced for the Nove-Powered by www.fooliagen.com.

## STAIRS TO THE FIRST FLOOR

**ENTRANCE HALL** 

**LOUNGE** 15' 4" x 9' 7" (4.67m x 2.92m)

**KITCHEN** 8' 8" x 7' 8" (2.64m x 2.34m)

**BEDROOM** 13' 8" x 8' 11" (4.17m x 2.72m)

**BATHROOM** 

**COMMUNAL GARDENS** 