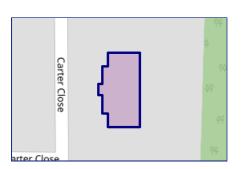

# Property Multiple Title Plans

### **Freehold Title Plan**

WT207014

### Leasehold Title Plan

### WT203712

| Start Date:     | 28/06/2001                    |
|-----------------|-------------------------------|
| End Date:       | 01/01/2999                    |
| Lease Term:     | 999 years from 1 January 2000 |
| Term Remaining: | 975 years                     |