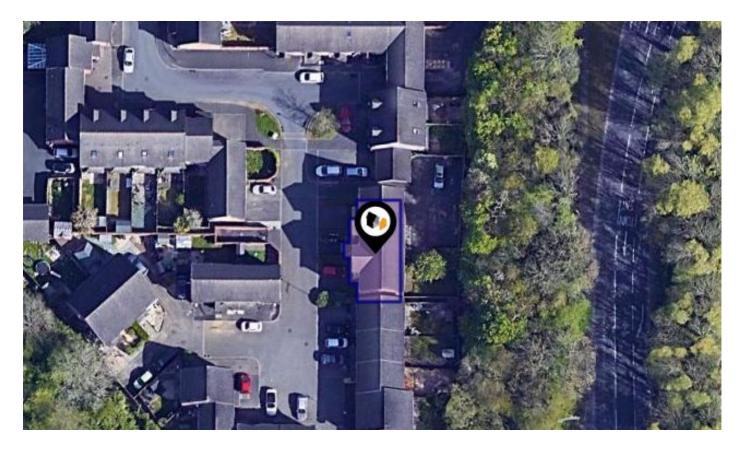

### **CARTER CLOSE, SWINDON, SN25**

## Property **Overview**

#### Property

| Туре:            | Flat / Maisonette                       |
|------------------|-----------------------------------------|
| Bedrooms:        | 2                                       |
| Floor Area:      | 667 ft <sup>2</sup> / 62 m <sup>2</sup> |
| Plot Area:       | 0.04 acres                              |
| Year Built :     | 2001                                    |
| Council Tax :    | Band B                                  |
| Annual Estimate: | £1,710                                  |
| Title Number:    | WT203712                                |