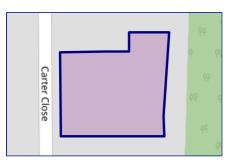

# Property Multiple Title Plans

### **Freehold Title Plan**

WT207014

### Leasehold Title Plan

### WT203712

| Start Date:     | 28/06/2001                    |
|-----------------|-------------------------------|
| End Date:       | 01/01/2999                    |
| Lease Term:     | 999 years from 1 January 2000 |
| Term Remaining: | 975 years                     |