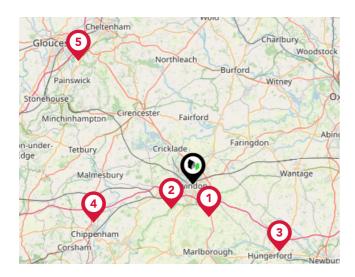

# Area Transport (National)

### National Rail Stations

| Pin | Name                 | Distance   |
|-----|----------------------|------------|
|     | Swindon Rail Station | 2.2 miles  |
| 2   | Swindon Rail Station | 2.24 miles |
| 3   | Swindon Rail Station | 2.24 miles |

#### Moreton-in-Tewkesbury. Marsh Bishop's Cleeve Stow-on-the Wold (1) ltenham harlbury ouceste 4 Northleach Burford Painswick Witney Oxford house Cirencester Minchinhampton Fairford Abingdon Faringdon er Cricklade Tetbury 0 Wantage Malmesbury

### Trunk Roads/Motorways

| Pin | Name    | Distance    |
|-----|---------|-------------|
| 1   | M4 J15  | 5.41 miles  |
| 2   | M4 J16  | 4.82 miles  |
| 3   | M4 J14  | 16.2 miles  |
| 4   | M4 J17  | 15.77 miles |
| 5   | M5 J11A | 24.68 miles |

### Airports/Helipads

| Pin | Name                    | Distance    |
|-----|-------------------------|-------------|
| 1   | Gloucestershire Airport | 26.07 miles |
| 2   | Gloucestershire Airport | 26.62 miles |
| 3   | London Oxford Airport   | 25.8 miles  |
| 4   | London Oxford Airport   | 25.83 miles |