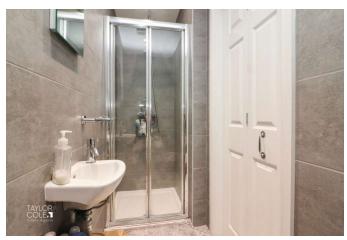

#### Main Bedroom:

The main bedroom is a true retreat, boasting floor-to-ceiling windows that frame the beautiful views beyond the rear garden. This serene space is complemented by a sleek en suite bathroom, offering a luxurious private sanctuary.

#### Family Bathroom:

The well-appointed family bathroom features a matching three-piece suite and quality tiled surround, creating a refined and relaxing environment.

BEDROOM ONE 12' 7" x 9' 7" (3.85m x 2.93m)

EN SUITE 9' 1" x 3' 0" (2.78m x 0.92m)

BEDROOM TWO 10' 4" x 9' 3" (3.15m x 2.84m)

BEDROOM THREE 11' 11" x 6' 10" (3.64m x 2.09m)

BEDROOM FOUR 11' 9" x 6' 10" (3.59m x 2.09m)

BATHROOM 7' 8" x 6' 2" (2.36m x 1.88m)

LOFT ROOM 15' 7" x 13' 9" (4.77m x 4.20m)