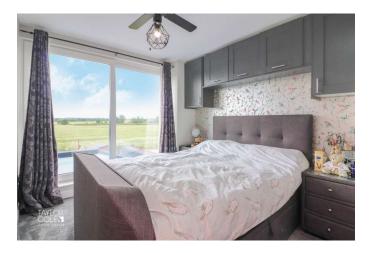

#### Main Bedroom:

The main bedroom is a true retreat, boasting floor-to-ceiling windows that frame the beautiful views beyond the rear garden. This serene space is complemented by a sleek en suite bathroom, offering a luxurious private sanctuary.

BEDROOM ONE 12' 7" x 9' 7" (3.85m x 2.93m)

EN SUITE 9' 1" x 3' 0" (2.78m x 0.92m)

BEDROOM TWO 10' 4" x 9' 3" (3.15m x 2.84m)

BEDROOM THREE 11' 11" x 6' 10" (3.64m x 2.09m)

BEDROOM FOUR 11' 9" x 6' 10" (3.59m x 2.09m)