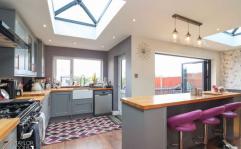

# Open-Plan Living Area:

As you move towards the rear of the home, it opens up into an exceptional modern living space. This expansive area includes a well-proportioned dining space and a stunning breakfast kitchen, equipped with high-quality appliances and stylish finishes. The adjoining utility area enhances functionality, while tasteful bi-folding doors seamlessly blend indoor and outdoor living, opening up to the rear garden.