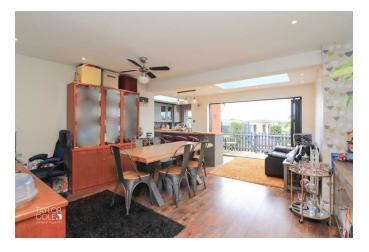

# Open-Plan Living Area:

As you move towards the rear of the home, it opens up into an exceptional modern living space. This expansive area includes a well-proportioned dining space and a stunning breakfast kitchen, equipped with high-quality appliances and stylish finishes. The adjoining utility area enhances functionality, while tasteful bi-folding doors seamlessly blend indoor and outdoor living, opening up to the rear garden.

# Additional Features:

The ground floor is completed by a convenient guest cloakroom and an integral garage, providing ample storage and utility space.

LOUNGE 15' 7" x 15' 2" (4.75m x 4.64m)

DINING AREA 10' 4" x 15' 2" (3.15m x 4.64m)

BREAKFAST KITCHEN 21' 3" x 13' 8" (6.50m x 4.18 (Max)m)

UTILITY AREA 6' 11" x 6' 5" (2.12m x 1.98m)

GUEST CLOAKROOM 6' 8" x 6' 5" (2.05m x 1.98m)