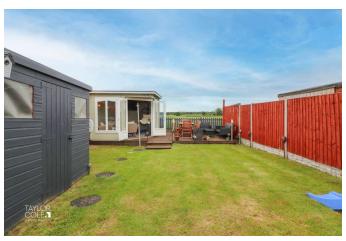

# EXTERNAL

The outdoor space is just as impressive as the interiors. The rear garden begins with a tiered slab-paved patio, perfect for al fresco dining and entertaining. This gracefully leads onto a vibrant and well-kept lawn, occupying the central portion of the space.

At the foot of the garden, a timber decked area offers breathtaking views of the surrounding fields. This serene spot is ideal for relaxing and enjoying the tranquil setting. Additionally, a quaint 'log cabin' outbuilding provides a thoughtful reception space, perfect for use as a garden office, studio, or summer house.