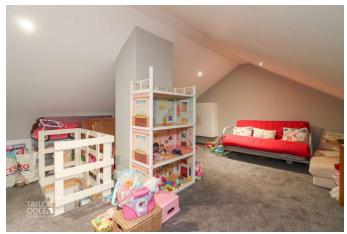

# Loft Room:

Supplementing the upstairs accommodation, the loft room has been thoughtfully converted to provide further living space. Accessed via wooden ladders and a loft hatch, this versatile area can serve as a home office, playroom, or additional guest bedroom.

BATHROOM 7' 8" x 6' 2" (2.36m x 1.88m)

LOFT ROOM 15' 7" x 13' 9" (4.77m x 4.20m)