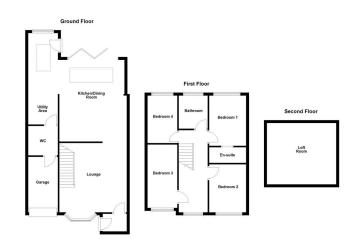

# **GROUND FLOOR**

# Additional Features:

The ground floor is completed by a convenient guest cloakroom and an integral garage, providing ample storage and utility space.

LOUNGE 15' 7" x 15' 2" (4.75m x 4.64m)

DINING AREA 10' 4" x 15' 2" (3.15m x 4.64m)

BREAKFAST KITCHEN 21' 3" x 13' 8" (6.50m x 4.18 (Max)m)

UTILITY AREA 6' 11" x 6' 5" (2.12m x 1.98m)

GUEST CLOAKROOM 6' 8" x 6' 5" (2.05m x 1.98m)

#### **FIRST FLOOR**

BEDROOM ONE 12' 7" x 9' 7" (3.85m x 2.93m)

EN SUITE 9' 1" x 3' 0" (2.78m x 0.92m)

BEDROOM TWO 10' 4" x 9' 3" (3.15m x 2.84m)

BEDROOM THREE 11' 11" x 6' 10" (3.64m x 2.09m)

BEDROOM FOUR 11' 9" x 6' 10" (3.59m x 2.09m)

BATHROOM 7' 8" x 6' 2" (2.36m x 1.88m)

LOFT ROOM 15' 7" x 13' 9" (4.77m x 4.20m)

# Loft Room:

Supplementing the upstairs accommodation, the loft room has been thoughtfully converted to provide further living space. Accessed via wooden ladders and a loft hatch, this versatile area can serve as a home office, playroom, or additional guest bedroom.