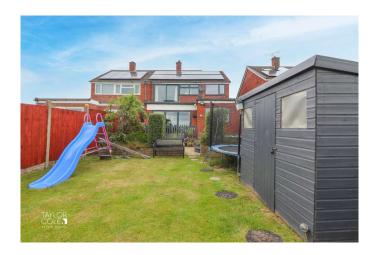

# EXTERNAL

The outdoor space is just as impressive as the interiors. The rear garden begins with a tiered slab-paved patio, perfect for al fresco dining and entertaining. This gracefully leads onto a vibrant and well-kept lawn, occupying the central portion of the space.

At the foot of the garden, a timber decked area offers breathtaking views of the surrounding fields. This serene spot is ideal for relaxing and enjoying the tranquil setting. Additionally, a quaint 'log cabin' outbuilding provides a thoughtful reception space, perfect for use as a garden office, studio, or summer house.