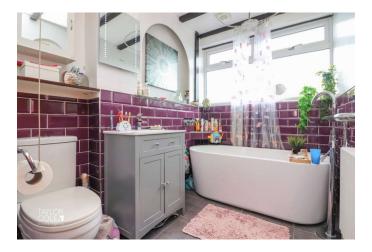

#### Family Bathroom:

The well-appointed family bathroom features a matching three-piece suite and quality tiled surround, creating a refined and relaxing environment.

BATHROOM 7' 8" x 6' 2" (2.36m x 1.88m)

LOFT ROOM 15' 7" x 13' 9" (4.77m x 4.20m)