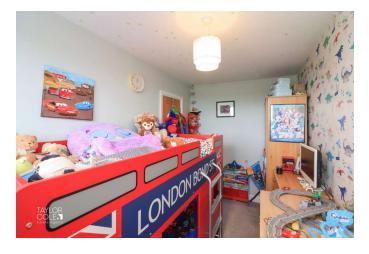

# Further Bedrooms:

Three additional bedrooms on this floor provide comfortable and versatile accommodation options, each thoughtfully designed to ensure ample space and natural light.

BEDROOM ONE 12' 7" x 9' 7" (3.85m x 2.93m)

EN SUITE 9' 1" x 3' 0" (2.78m x 0.92m)

BEDROOM TWO 10' 4" x 9' 3" (3.15m x 2.84m)

BEDROOM THREE 11' 11" x 6' 10" (3.64m x 2.09m)

BEDROOM FOUR 11' 9" x 6' 10" (3.59m x 2.09m)