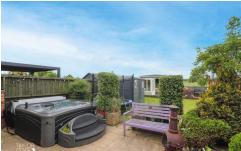

# EXTERNAL

The outdoor space is just as impressive as the interiors. The rear garden begins with a tiered slab-paved patio, perfect for al fresco dining and entertaining. This gracefully leads onto a vibrant and well-kept lawn, occupying the central portion of the space.

At the foot of the garden, a timber decked area offers breathtaking views of the surrounding fields. This serene spot is ideal for relaxing and enjoying the tranquil setting. Additionally, a quaint 'log cabin' outbuilding provides a thoughtful reception space, perfect for use as a garden office, studio, or summer house.