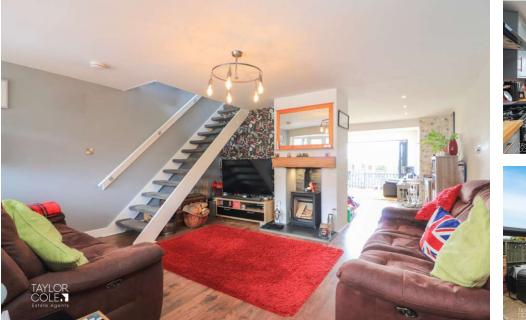

#### Family Lounge:

Stepping inside, you are welcomed by a cosy family lounge that exudes warmth and comfort. Characterised by a multifuel log burner, this inviting reception space is perfect for relaxing evenings and family gatherings.