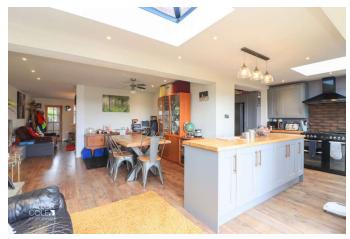

# Open-Plan Living Area:

As you move towards the rear of the home, it opens up into an exceptional modern living space. This expansive area includes a well-proportioned dining space and a stunning breakfast kitchen, equipped with high-quality appliances and stylish finishes. The adjoining utility area enhances functionality, while tasteful bi-folding doors seamlessly blend indoor and outdoor living, opening up to the rear garden.

BREAKFAST KITCHEN 21' 3" x 13' 8" (6.50m x 4.18 (Max)m)

UTILITY AREA 6' 11" x 6' 5" (2.12m x 1.98m)

GUEST CLOAKROOM 6' 8" x 6' 5" (2.05m x 1.98m)