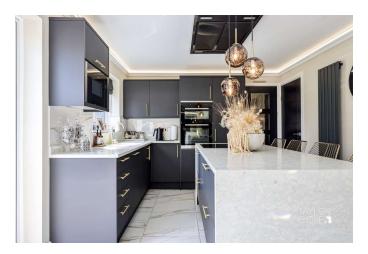

The open-plan layout leads you to the incredible breakfast kitchen, which features an attractive range of modern base units and is supplemented by square edge quartz worktops. The central island, with tastefully curated waterfall edges, serves as both a functional workspace and a stylish focal point. Bi-folding doors along the rear aspect allow natural light to flood the space and provide direct access to the garden.

Complementing the breakfast kitchen, a purpose-built utility room houses necessary white goods, ensuring that the kitchen remains uncluttered and pristine. The guest cloakroom adds convenience for both residents and guests.

### **ENTRANCE HALL**

FAMILY LOUNGE 14' 0" x 12' 6" (4.27m x 3.83m)

BREAKFAST KITCHEN 16' 1" x 10' 8" (4.91m x 3.27m)

UTILITY ROOM 7' 9" x 6' 4" (2.38m x 1.94m)

GUEST CLOAKROOM 4' 8" x 4' 0" (1.43m x 1.24m)