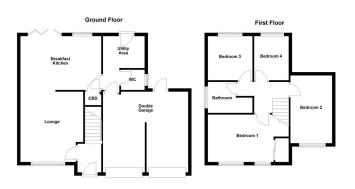

### **GROUND FLOOR**

Upon stepping inside, you are greeted by a bright and inviting entrance hall that sets the tone for the impeccable standard throughout the home.

The spacious family lounge is adorned with quality flooring that continues seamlessly throughout the property. It is centred around a sleek media wall that hosts controls for the fantastic 'Nuvo' speaker system, which is present throughout the entire home, ensuring a state-of-the-art audio experience in every room.

The open-plan layout leads you to the incredible breakfast kitchen, which features an attractive range of modern base units and is supplemented by square edge quartz worktops. The central island, with tastefully curated waterfall edges, serves as both a functional workspace and a stylish focal point. Bi-folding doors along the rear aspect allow natural light to flood the space and provide direct access to the garden.

Complementing the breakfast kitchen, a purpose-built utility room houses necessary white goods, ensuring that the kitchen remains uncluttered and pristine. The guest cloakroom adds convenience for both residents and guests.

A generously proportioned integral double garage provides ample storage facilities and enhances the overall appeal of the home.

### **ENTRANCE HALL**

FAMILY LOUNGE 14' 0" x 12' 6" (4.27m x 3.83m)

BREAKFAST KITCHEN 16' 1" x 10' 8" (4.91m x 3.27m)

UTILITY ROOM 7' 9" x 6' 4" (2.38m x 1.94m)

GUEST CLOAKROOM 4' 8" x 4' 0" (1.43m x 1.24m)

### FIRST FLOOR

The first floor comprises four incredibly well-appointed bedrooms, each offering comfortable dimensions to host a wealth of furnishings and accommodation options.

The luxurious family bathroom features a remarkable threepiece suite enveloped in a quality tiled surround, providing a serene and elegant space for relaxation.

BEDROOM ONE 16' 2" x 9' 5" (4.93m x 2.88m)

BEDROOM TWO 13' 3" x 7' 10" (4.06m x 2.41m)

BEDROOM THREE 8' 11" x 8' 9" (2.74m x 2.68m)

BEDROOM FOUR 8' 11" x 6' 11" (2.74m x 2.11m)

BATHROOM 8' 11" x 6' 2" (2.74m x 1.88m)