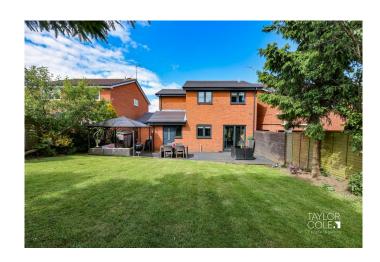

### **EXTERNAL**

Stepping outside, you will find a wonderfully private and tastefully presented rear garden. This outdoor space is a harmonious ensemble of quality decking and well-kept lawns, bordered by flowerbeds and secured by timber fencing that outlines the plot. This garden is perfect for hosting external entertainment or enjoying al fresco dining.