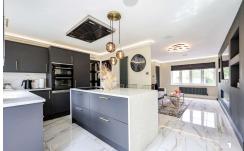

The open-plan layout leads you to the incredible breakfast kitchen, which features an attractive range of modern base units and is supplemented by square edge quartz worktops. The central island, with tastefully curated waterfall edges, serves as both a functional workspace and a stylish focal point. Bi-folding doors along the rear aspect allow natural light to flood the space and provide direct access to the garden.